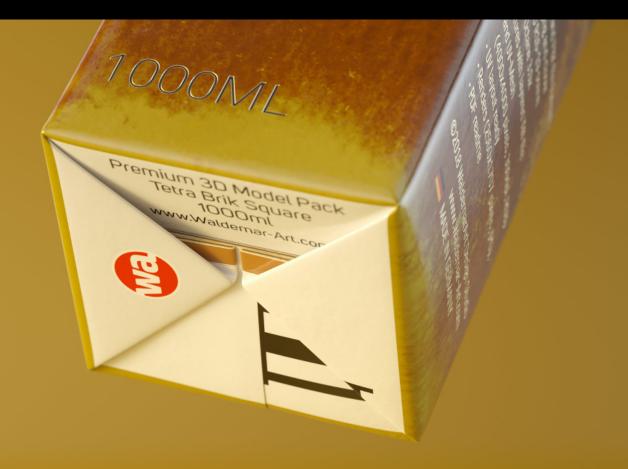

## Tetra Brik Square 1000ml with StreamCap opening Product Id Model\_0000515

## What's Included:

- Packaging 3D Models in OBJ and FBX file formats
- Cinema 4D R16-19 Scene File (.C4D)
- Textures with layered TIFF file and UV-Mesh (4000x4000pix 300dpi), HDRI, Materials
- UV layout
- Renders, PDF readme