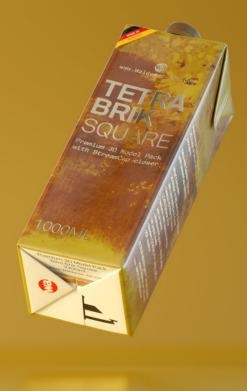

## Tetra Brik Square 1000ml with StreamCap opening Product Id Model\_0000515

## What's Included:

- Packaging 3D Models in OBJ and FBX file formats
- Cinema 4D R16-19 Scene File (.C4D)
- Textures with layered TIFF file and UV-Mesh (4000x4000pix 300dpi), HDRI, Materials
- UV layout
- Renders, PDF readme