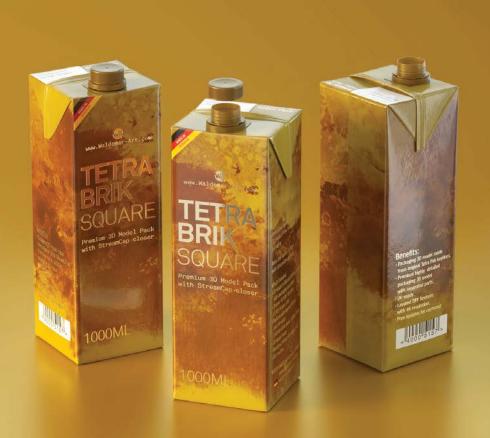

## Tetra Brik Square 1000ml with StreamCap opening Product Id Model\_0000515

## What's Included:

- Packaging 3D Models in OBJ and FBX file formats
- Cinema 4D R16-19 Scene File (.C4D)
- Textures with layered TIFF file and UV-Mesh (4000x4000pix 300dpi), HDRI, Materials
- UV layout
- Renders, PDF readme