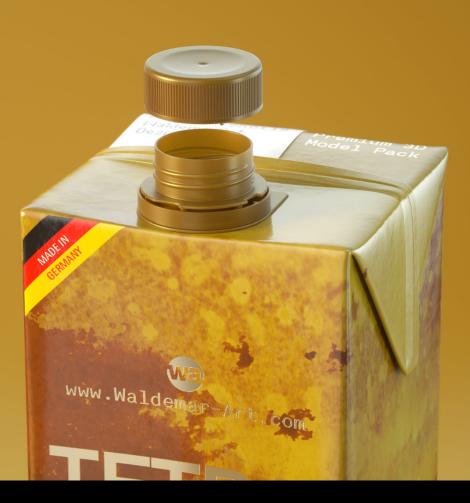

## Tetra Brik Square 1000ml with StreamCap opening Product Id Model\_0000515

## What's Included:

- Packaging 3D Models in OBJ and FBX file formats
- Cinema 4D R16-19 Scene File (.C4D)
- Textures with layered TIFF file and UV-Mesh (4000x4000pix 300dpi), HDRI, Materials
- UV layout
- Renders, PDF readme