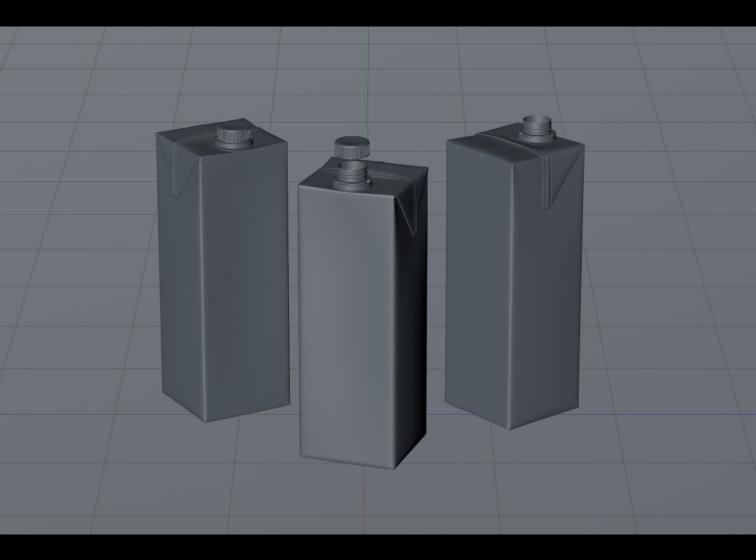

Final Render

FBX and OBJ file formats are compatible with software: All Autodesk programs, such as: Maya, 3D Max, Mudbox, AutoCAD, Inventor, MotionBuilder, Revit, Softimage, Alias etc.; ZBrush, MODO, 3D Coat, Adobe Photoshop, Keyshot, Rhinoceros, SketchUp, NewTek Lightwave, Vue xStream, SolidWorks, Houdini, Blender, Unrea Engine etc.

## Tetra Brik Square 1000ml with StreamCap opening Product Id Model\_0000515