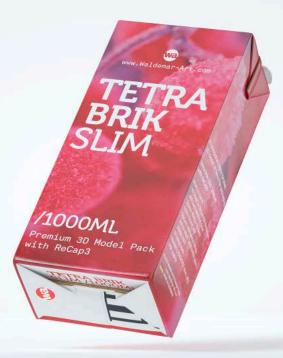

## Tetra Brik Slim 1000ml with ReCap3 Product Id Model\_0000527

## What's Included:

- Packaging 3D Models in OBJ and FBX file formats
- Cinema 4D R16-19 Scene File (.C4D)
- Textures with layered TIFF file and UV-Mesh (4000x4000pix 300dpi), HDRI, Materials
- UV layout
- Renders, PDF readme