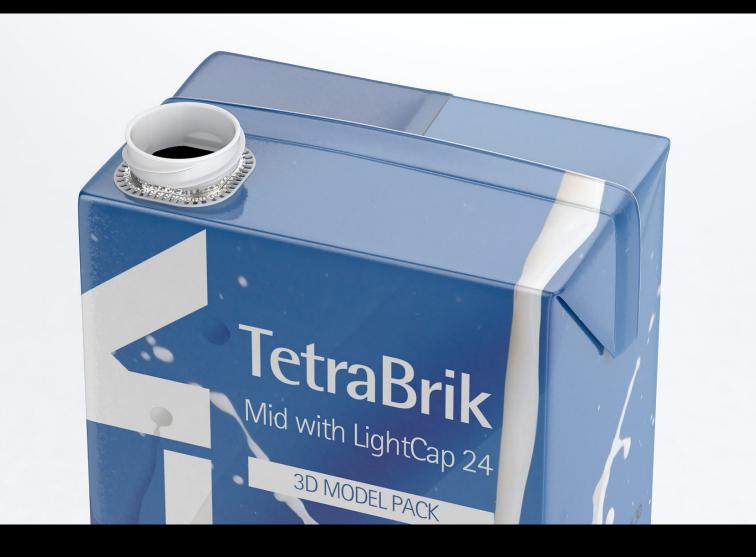

## Tetra Brik Aseptic Mid 1000ml with LightCap 24 opening

Product Id Model\_0000533

## What's Included:

- Packaging Model in OBJ and FBX file formats
- Cinema 4D R16-18 Scene File (.C4D)
- Textures with layered TIFF file and UV-Mesh (4000x4000pix 300dpi), HDRI, Materials
- UV layout
- Renders