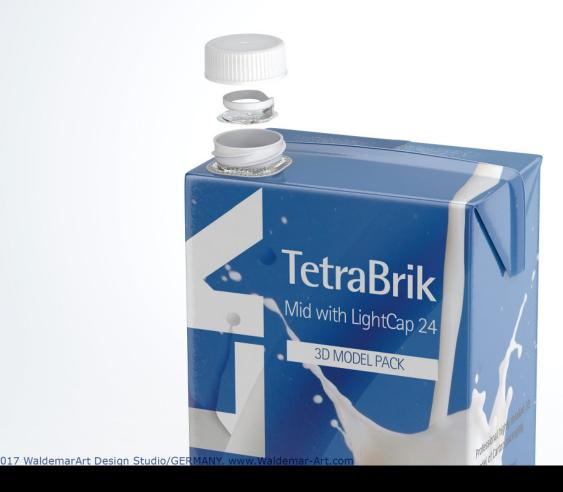

## Tetra Brik Aseptic Mid 1000ml with LightCap 24 opening

Product Id Model\_0000533

## What's Included:

- Packaging Model in OBJ and FBX file formats
- Cinema 4D R16-18 Scene File (.C4D)
- Textures with layered TIFF file and UV-Mesh (4000x4000pix 300dpi), HDRI, Materials
- UV layout
- Renders