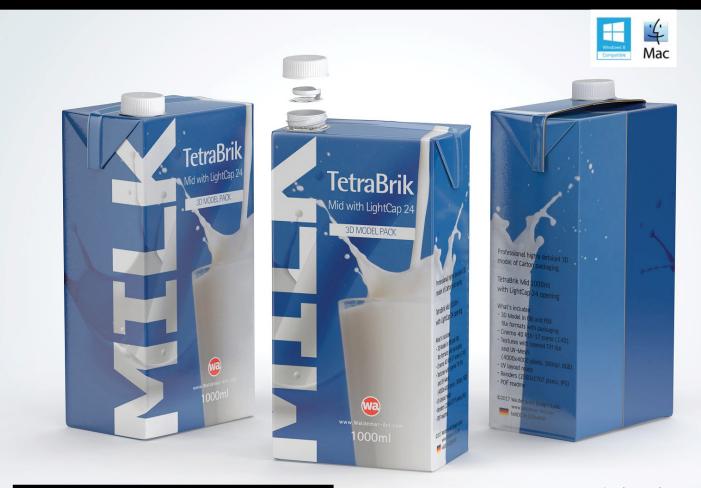

## Tetra Brik Aseptic Mid 1000ml with LightCap 24 opening

Product Id Model\_0000533

## What's Included:

- Packaging Model in OBJ and FBX file formats
- Cinema 4D R16-18 Scene File (.C4D)
- Textures with layered TIFF file and UV-Mesh (4000x4000pix 300dpi), HDRI, Materials
- UV layout
- Renders