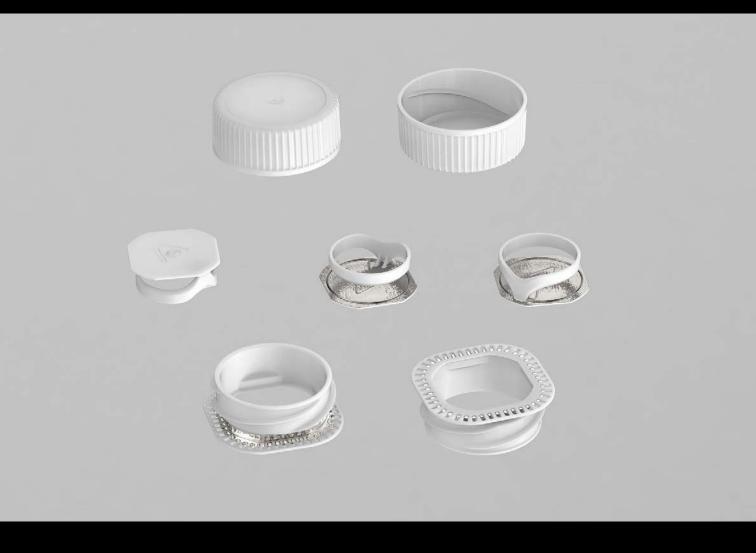

## Tetra Brik Aseptic Mid 1000ml with LightCap 24 opening

Product Id Model\_0000533