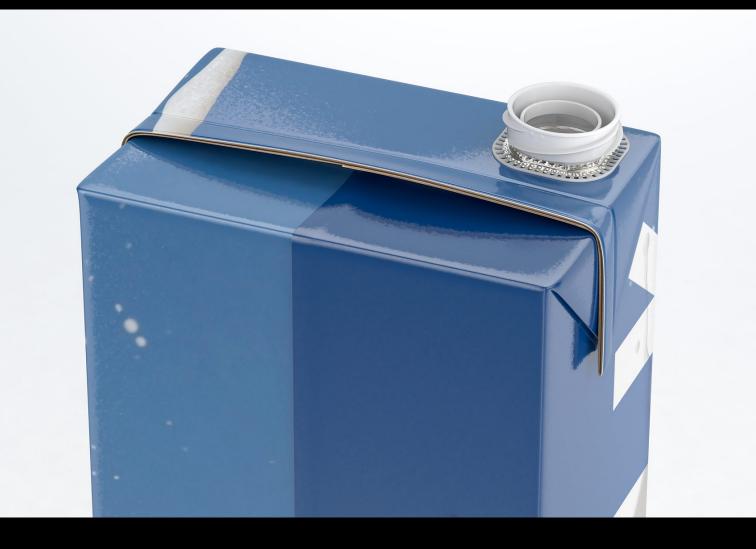

## Tetra Brik Aseptic Mid 1000ml with LightCap 24 opening

Product Id Model\_0000533