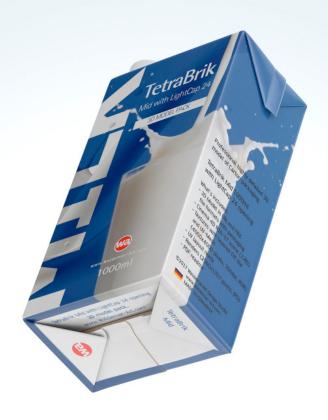

## Tetra Brik Aseptic Mid 1000ml with LightCap 24 opening

Product Id Model\_0000533