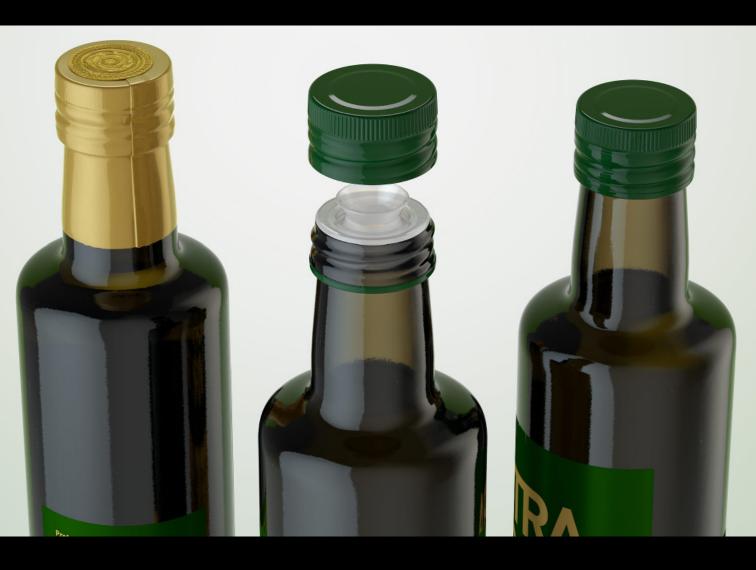

## Olive Oil Glass Bottle 500ml with Seal, Cap and Opening.

Product Id Model\_0000535

## What's Included:

- Packaging Model in OBJ and FBX file formats
- Cinema 4D R16-18 Scene File (.C4D)
- Textures with layered TIFF file and UV-Mesh (4000x4000pix 300dpi), HDRI, Materials
- UV layout
- Renders