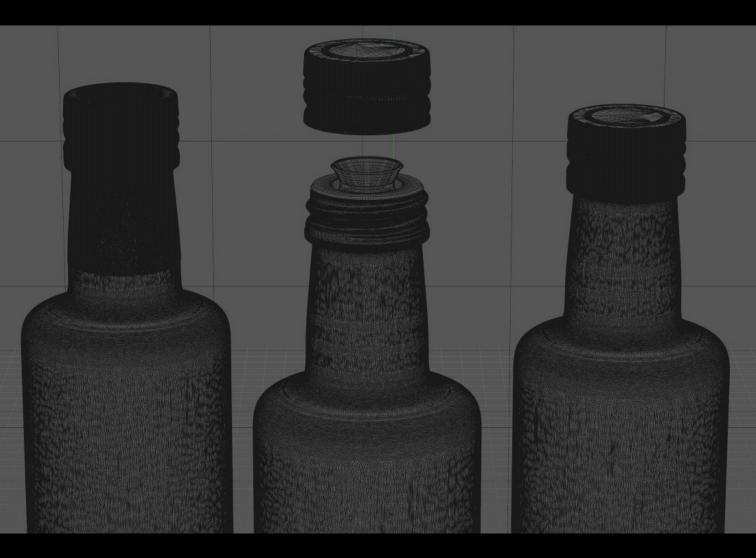

## Olive Oil Glass Bottle 500ml with Seal, Cap and Opening.

Product Id Model\_0000535

## What's Included:

- Packaging Model in OBJ and FBX file formats
- Cinema 4D R16-18 Scene File (.C4D)
- Textures with layered TIFF file and UV-Mesh (4000x4000pix 300dpi), HDRI, Materials
- UV layout
- Renders