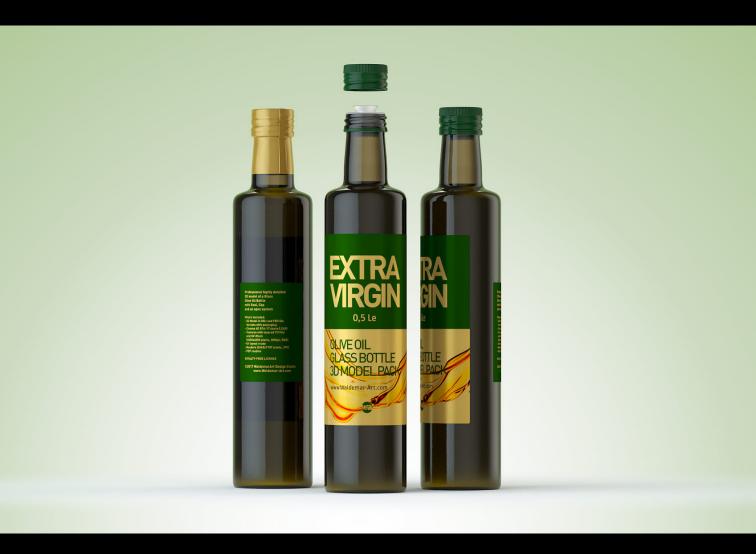

## Olive Oil Glass Bottle 500ml with Seal, Cap and Opening.

Product Id Model\_0000535

## What's Included:

- Packaging Model in OBJ and FBX file formats
- Cinema 4D R16-18 Scene File (.C4D)
- Textures with layered TIFF file and UV-Mesh (4000x4000pix 300dpi), HDRI, Materials
- UV layout
- Renders