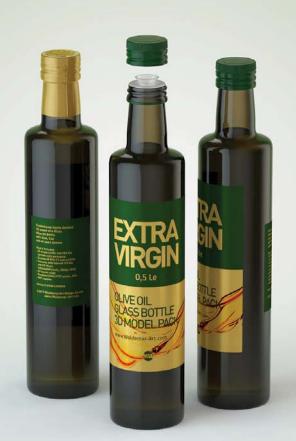

## Olive Oil Glass Bottle 500ml with Seal, Cap and Opening.

Product Id Model\_0000535

## What's Included:

- Packaging Model in OBJ and FBX file formats
- Cinema 4D R16-18 Scene File (.C4D)
- Textures with layered TIFF file and UV-Mesh (4000x4000pix 300dpi), HDRI, Materials
- UV layout
- Renders