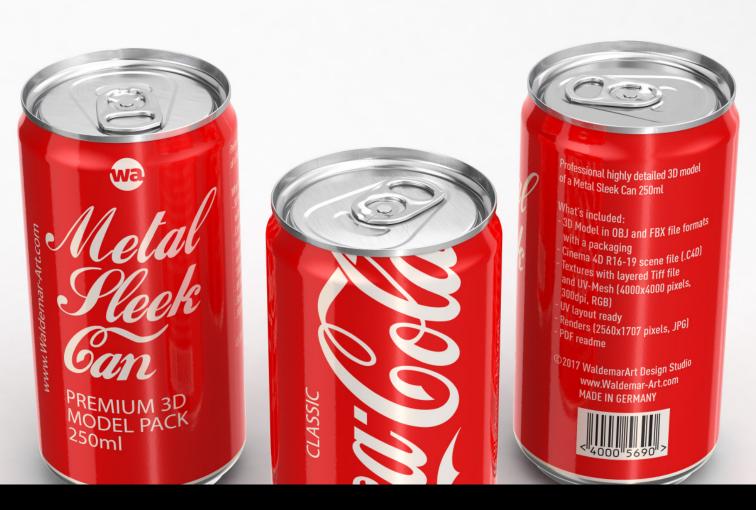

## Metal Sleek Can 250ml

Product Id Model\_0000569

## What's Included:

- Packaging 3D Models in OBJ and FBX file formats
- Cinema 4D R16-19 Scene File (.C4D)
- Textures with layered TIFF file and UV-Mesh (4000x4000pix 300dpi), HDRI, Materials
- UV layout
- Tiff layered renders with a post production