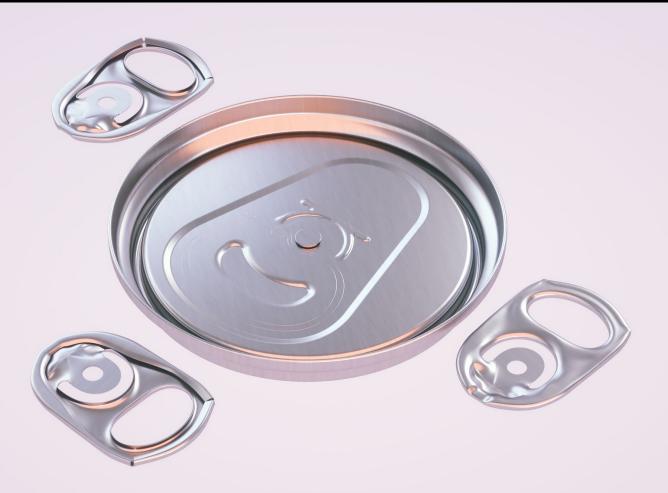

## Metal Sleek Can 250ml

Product Id Model\_0000569

## What's Included:

- Packaging 3D Models in OBJ and FBX file formats
- Cinema 4D R16-19 Scene File (.C4D)
- Textures with layered TIFF file and UV-Mesh (4000x4000pix 300dpi), HDRI, Materials
- UV layout
- Tiff layered renders with a post production