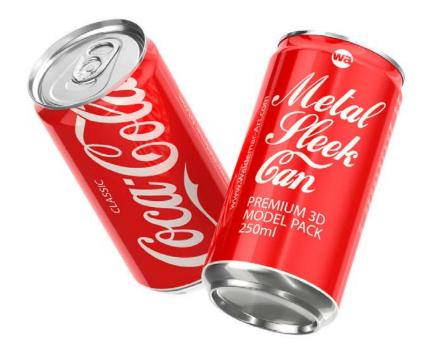

## Metal Sleek Can 250ml

Product Id Model\_0000569

## What's Included:

- Packaging 3D Models in OBJ and FBX file formats
- Cinema 4D R16-19 Scene File (.C4D)
- Textures with layered TIFF file and UV-Mesh (4000x4000pix 300dpi), HDRI, Materials
- UV layout
- Tiff layered renders with a post production