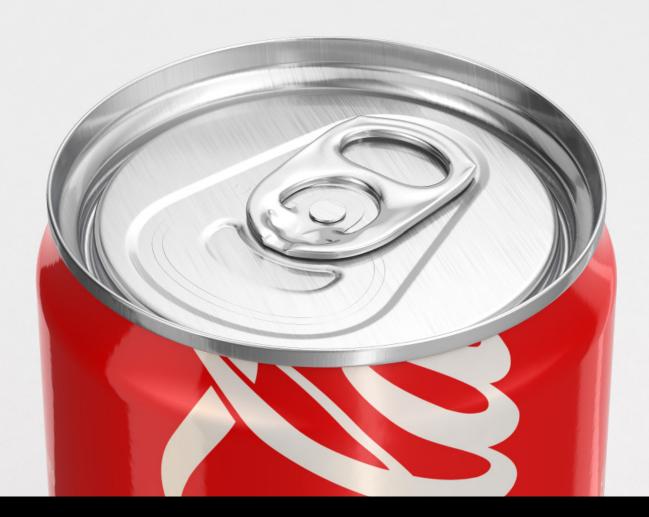

## Metal Sleek Can 250ml

Product Id Model\_0000569

## What's Included:

- Packaging 3D Models in OBJ and FBX file formats
- Cinema 4D R16-19 Scene File (.C4D)
- Textures with layered TIFF file and UV-Mesh (4000x4000pix 300dpi), HDRI, Materials
- UV layout
- Tiff layered renders with a post production