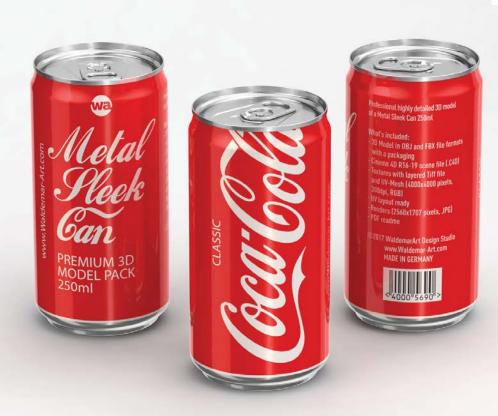

## Metal Sleek Can 250ml

Product Id Model\_0000569

## What's Included:

- Packaging 3D Models in OBJ and FBX file formats
- Cinema 4D R16-19 Scene File (.C4D)
- Textures with layered TIFF file and UV-Mesh (4000x4000pix 300dpi), HDRI, Materials
- UV layout
- Tiff layered renders with a post production