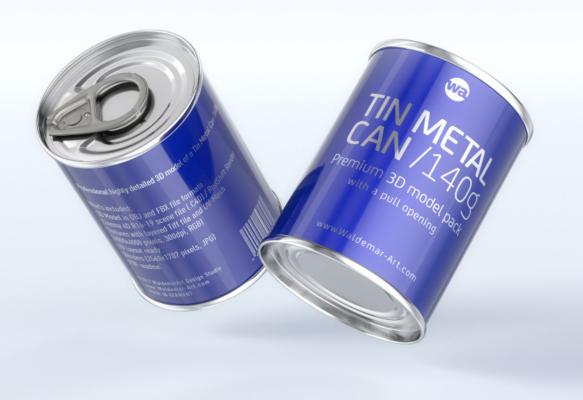

## Tin Metal Can 140g with pull tab opening Product Id Model\_0000573

## What's Included:

- Packaging 3D Models in OBJ and FBX file formats
- Cinema 4D R16-19 Scene File (.C4D) Redshift render
- Textures with layered TIFF file and UV-Mesh (4000x4000pix 300dpi), HDRI, Materials
- UV layout
- Tiff layered renders with a post production