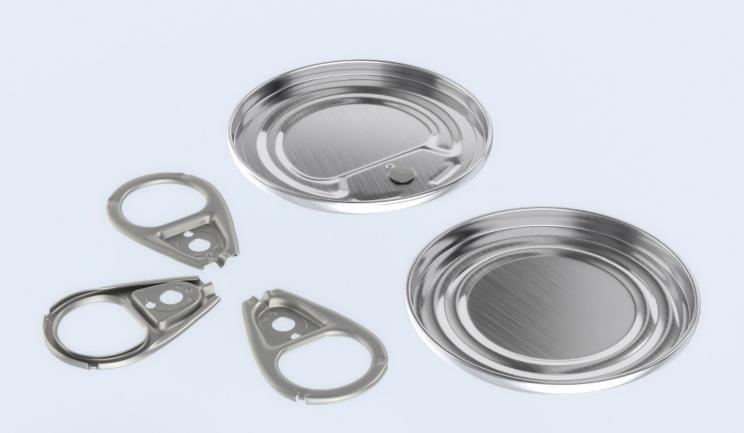

## Tin Metal Can 140g with pull tab opening Product Id Model\_0000573

## What's Included:

- Packaging 3D Models in OBJ and FBX file formats
- Cinema 4D R16-19 Scene File (.C4D) Redshift render
- Textures with layered TIFF file and UV-Mesh (4000x4000pix 300dpi), HDRI, Materials
- UV layout
- Tiff layered renders with a post production