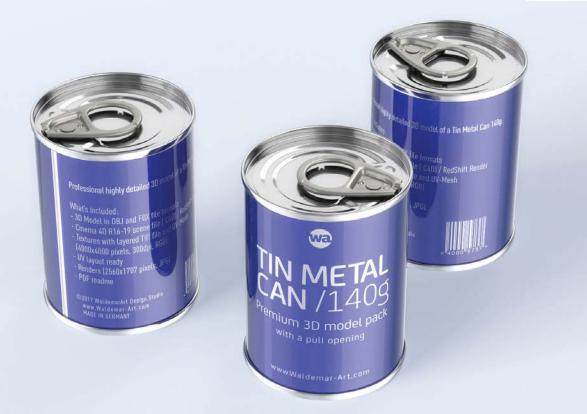

## Tin Metal Can 140g with pull tab opening Product Id Model\_0000573

## What's Included:

- Packaging 3D Models in OBJ and FBX file formats
- Cinema 4D R16-19 Scene File (.C4D) Redshift render
- Textures with layered TIFF file and UV-Mesh (4000x4000pix 300dpi), HDRI, Materials
- UV layout
- Tiff layered renders with a post production