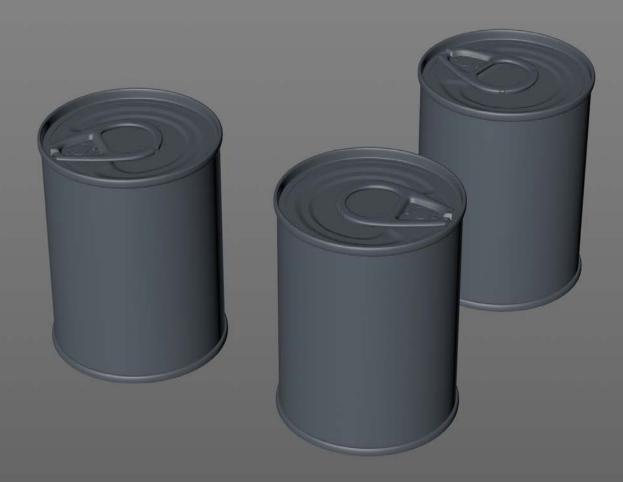

## Tin Metal Can 140g with pull tab opening Product Id Model\_0000573

## What's Included:

- Packaging 3D Models in OBJ and FBX file formats
- Cinema 4D R16-19 Scene File (.C4D) Redshift render
- Textures with layered TIFF file and UV-Mesh (4000x4000pix 300dpi), HDRI, Materials
- UV layout
- Tiff layered renders with a post production