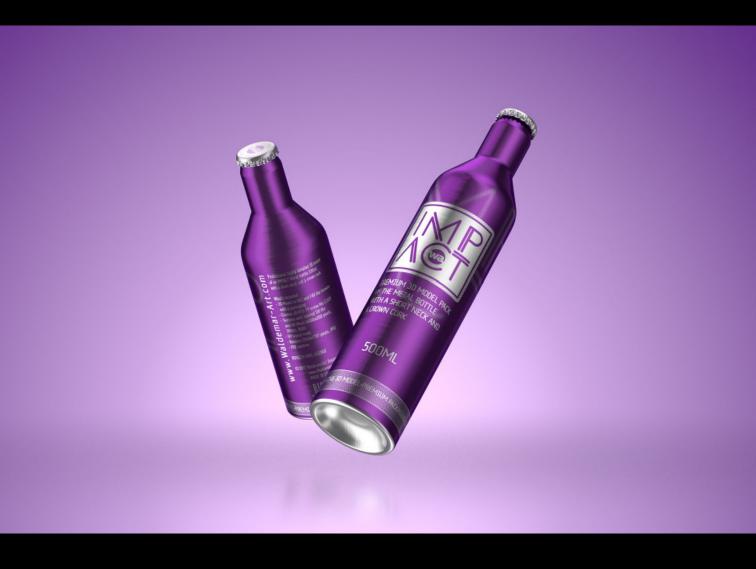

## IMPACT - Ball (Rexam) metal bottles with a short neck and a crown cap 330 and 500ml

Product Id Model\_0000577

## What's Included:

- Packaging 3D Models in OBJ and FBX file formats
- Cinema 4D R16-19 Scene File (.C4D)
- Textures with layered TIFF file and UV-Mesh (4000x4000pix 300dpi), HDRI, Materials
- UV layout
- · Tiff layered renders with a post production