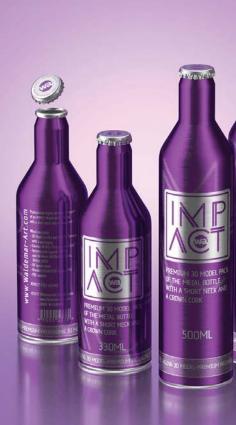

## IMPACT - Ball (Rexam) metal bottles with a short neck and a crown cap 330 and 500ml

Product Id Model\_0000577

## What's Included:

- Packaging 3D Models in OBJ and FBX file formats
- Cinema 4D R16-19 Scene File (.C4D)
- Textures with layered TIFF file and UV-Mesh (4000x4000pix 300dpi), HDRI, Materials
- UV layout
- · Tiff layered renders with a post production