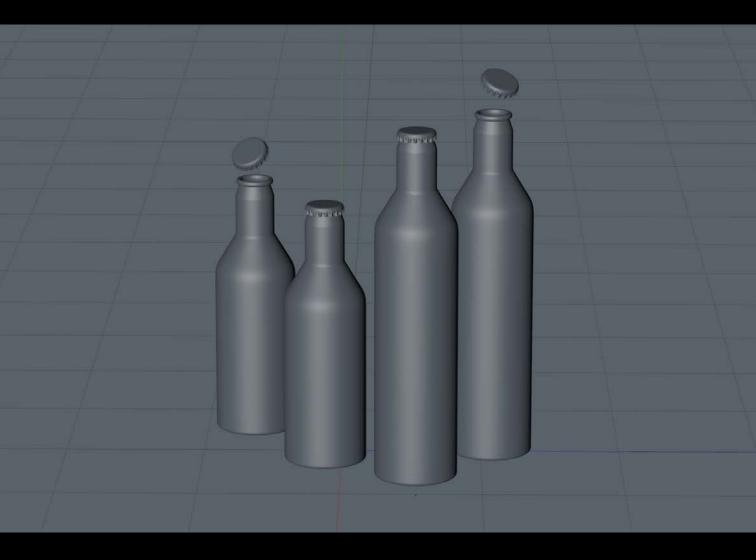

## IMPACT - Ball (Rexam) metal bottles with a short neck and a crown cap 330 and 500ml

Product Id Model\_0000577

## What's Included:

- Packaging 3D Models in OBJ and FBX file formats
- Cinema 4D R16-19 Scene File (.C4D)
- Textures with layered TIFF file and UV-Mesh (4000x4000pix 300dpi), HDRI, Materials
- UV layout
- · Tiff layered renders with a post production

All Models Are High Poly

©2017 WaldemarArt Design Studio/GERMANY. All rights reserved. | www.Waldemar-Art.com All \*.C4d, \*.3Ds, \*.FBX, \*.0BJ, \*.Ai, \*Tiff, \*.Pdf and bitmaps files included on this collection with data are an-integral part of this design/models and the resale of this data is strictly prohibited. rization from WaldemarArt Design Studio. By downloading projects of WaldemarArt Design Studio from our site, you agree to the Terms and Conditions. EDITORIAL ROYALTY-FREE LICENSE