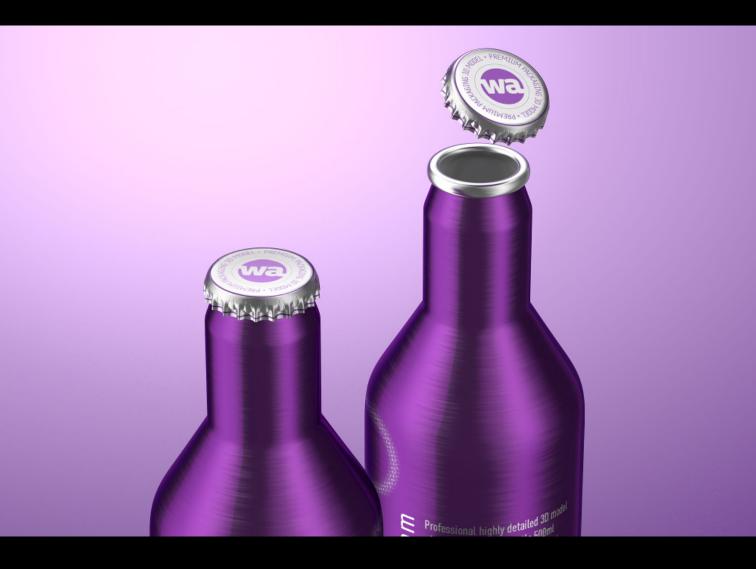

## IMPACT - Ball (Rexam) metal bottles with a short neck and a crown cap 330 and 500ml

Product Id Model\_0000577

## What's Included:

- Packaging 3D Models in OBJ and FBX file formats
- Cinema 4D R16-19 Scene File (.C4D)
- Textures with layered TIFF file and UV-Mesh (4000x4000pix 300dpi), HDRI, Materials
- UV layout
- · Tiff layered renders with a post production