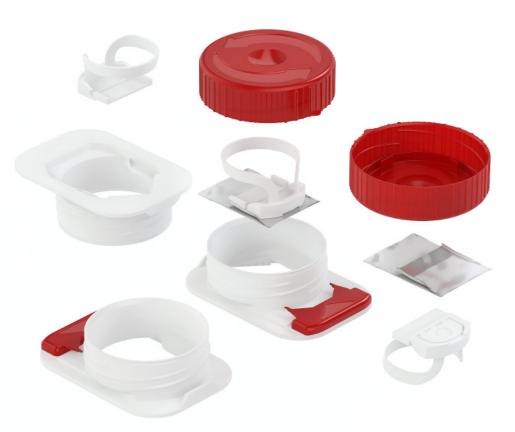

## Tetra Pak Brik Slim 1500ml with SlimCap opening Product Id Model\_0000579

## What's Included:

- Packaging 3D Models in OBJ and FBX file formats
- Cinema 4D R16-19 Scene File (.C4D)
- Textures with layered TIFF file and UV-Mesh (4000x4000pix 300dpi), HDRI, Materials
- UV layout
- Renders, PDF readme