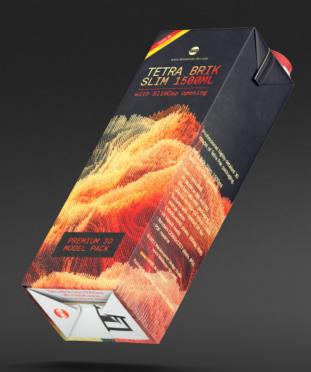

## Tetra Pak Brik Slim 1500ml with SlimCap opening Product Id Model\_0000579

## What's Included:

- Packaging 3D Models in OBJ and FBX file formats
- Cinema 4D R16-19 Scene File (.C4D)
- Textures with layered TIFF file and UV-Mesh (4000x4000pix 300dpi), HDRI, Materials
- UV layout
- Renders, PDF readme