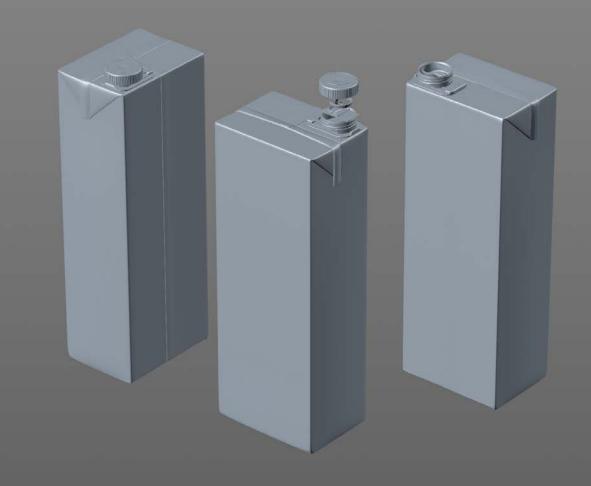

## Tetra Pak Brik Slim 1500ml with SlimCap opening Product Id Model\_0000579

## All Models Are High Poly

Note: you should have Redshift Render 2.5.x get installed to render Cinema 4D scene file

©2017 WaldemarArt Design Studio/GERMANY. All rights reserved. | <u>www.Waldemar-Art.com</u> All \*.C4d, \*.3Ds, \*.FBX, \*.0BJ, \*.Ai, \*Tiff, \*.Pdf and bitmaps files included on this collection with data are an-integral part of this design/models and the resale of this data is strictly prohibited. All models and graphics can be used for commercial purposes only by owners who bought this collection. The sharing of collection is strictly prohibited unless that user bas written author