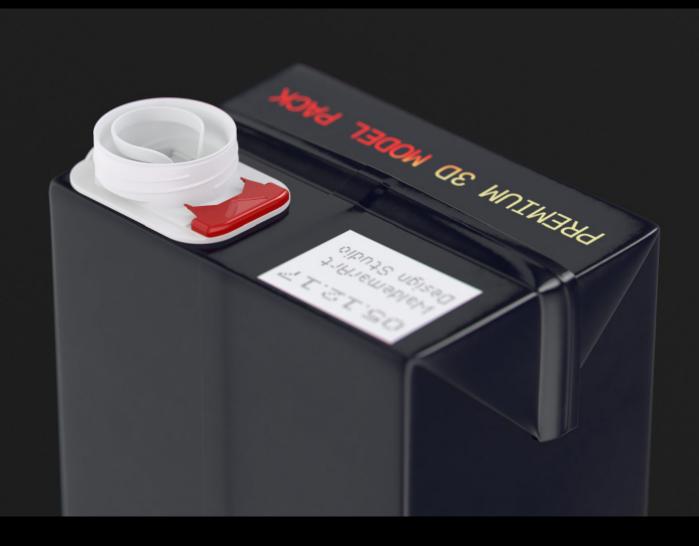

Final Render

FBX and OBJ file formats are compatible with software: All Autodesk programs, such as: Maya, 3D Max, Mudbox, AutoCAD, Inventor, MotionBuilder, Revit, Softimage, Alias etc.; ZBrush, MODO, 3D Coat, Adobe Photoshop, Keyshot, Rhinoceros, SketchUp, NewTek Lightwave, Vue xStream, SolidWorks, Houdini, Blender, Unreal Engine etc.

## Tetra Pak Brik Slim 1500ml with SlimCap opening Product Id Model\_0000579