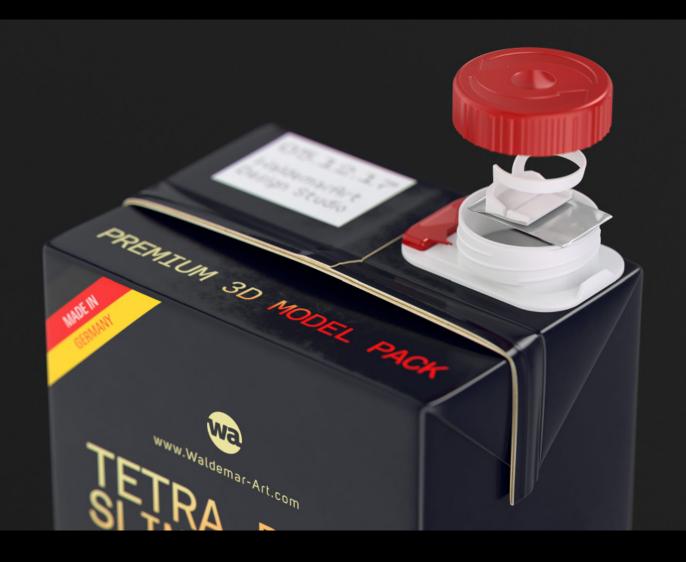

Final Render

FBX and OBJ file formats are compatible with software: All Autodesk programs, such as: Maya, 3D Max, Mudbox, AutoCAD, Inventor, MotionBuilder, Revit, Softimage, Alias etc.; ZBrush, MODO, 3D Coat, Adobe Photoshop, Keyshot, Rhinoceros, SketchUp, NewTek Lightwave, Vue xStream, SolidWorks, Houdini, Blender, Unreal Engine etc.

## Tetra Pak Brik Slim 1500ml with SlimCap opening Product Id Model\_0000579