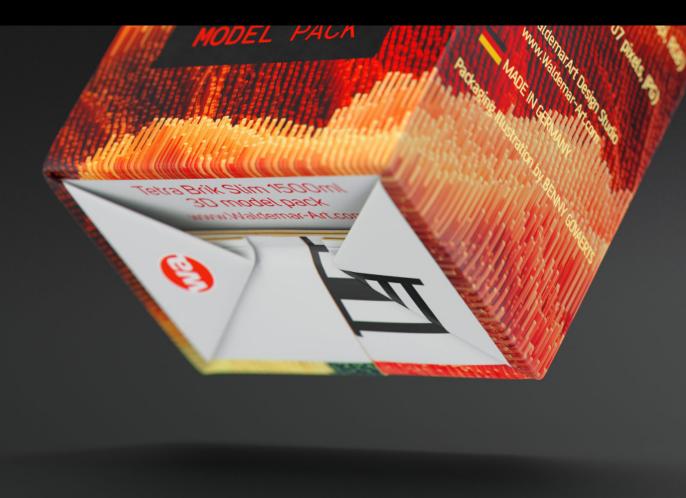

## Tetra Pak Brik Slim 1500ml with SlimCap opening Product Id Model\_0000579

## What's Included:

- Packaging 3D Models in OBJ and FBX file formats
- Cinema 4D R16-19 Scene File (.C4D)
- Textures with layered TIFF file and UV-Mesh (4000x4000pix 300dpi), HDRI, Materials
- UV layout
- Renders, PDF readme