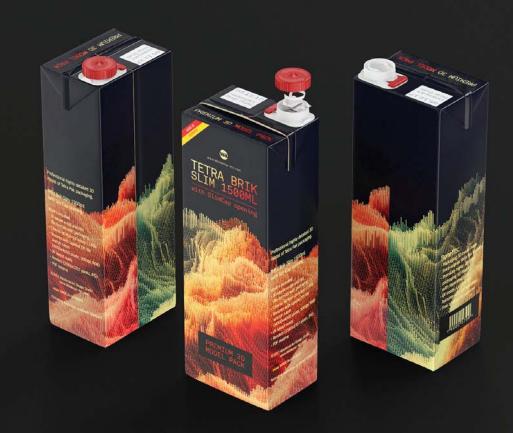

Final Render

FBX and OBJ file formats are compatible with software: All Autodesk programs, such as: Maya, 3D Max, Mudbox, AutoCAD, Inventor, MotionBuilder, Revit, Softimage, Alias etc.; ZBrush, MODO, 3D Coat, Adobe Photoshop, Keyshot, Rhinoceros, SketchUp, NewTek Lightwave, Vue xStream, SolidWorks, Houdini, Blender, Unreal Engine etc.

## Tetra Pak Brik Slim 1500ml with SlimCap opening Product Id Model\_0000579