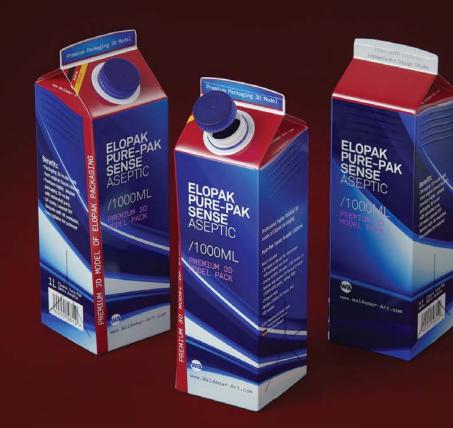

## Elopak Pure-Pak Sense Aseptic 1000ml with opening Product Id Model\_0000581

## What's Included:

- Packaging 3D Models in OBJ and FBX file formats
- Cinema 4D R16-19 Scene File (.C4D)
- Textures with layered TIFF file and UV-Mesh (4000x4000pix 300dpi), HDRI, Materials
- UV layout
- Renders, PDF readme

## All Models Are High Poly

Note: you should have Octane Render 3.x get installed to render Cinema 4D scene file

©2017 WaldemarArt Design Studio/GERMANY. All rights reserved. | <u>wwwWaldemar-Art.com</u> All \*.C4d, \*.3Ds, \*.FBX, \*.0BJ, \*.Ai, \*Tiff, \*.Pdf and bitmaps files included on this collection with data are an-integral part of this design/models and the resale of this data is strictly prohibited.