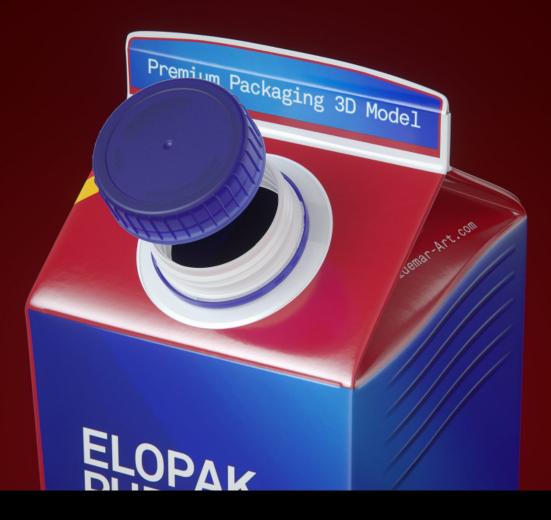

## Elopak Pure-Pak Sense Aseptic 1000ml with opening Product Id Model\_0000581

## What's Included:

- Packaging 3D Models in OBJ and FBX file formats
- Cinema 4D R16-19 Scene File (.C4D)
- Textures with layered TIFF file and UV-Mesh (4000x4000pix 300dpi), HDRI, Materials
- UV layout
- Renders, PDF readme