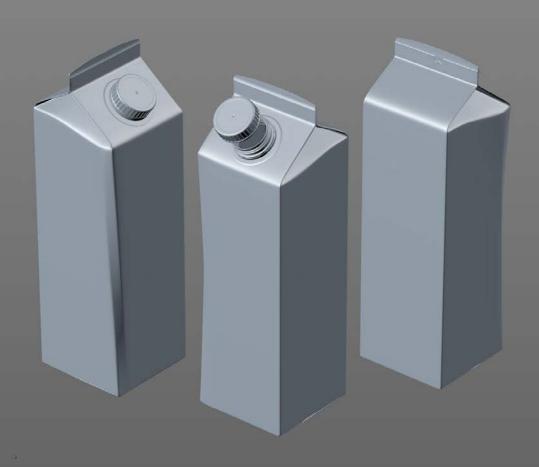

## Elopak Pure-Pak Sense Aseptic 1000ml with opening Product Id Model\_0000581

## All Models Are High Poly

Note: you should have Octane Render 3.x get installed to render Cinema 4D scene file

©2017 WaldemarArt Design Studio/GERMANY. All rights reserved. | <u>wwwWaldemar-Art.com</u> All \*.C4d, \*.3Ds, \*.FBX, \*.0BJ, \*.Ai, \*Tiff, \*.Pdf and bitmaps files included on this collection with data are an-integral part of this design/models and the resale of this data is strictly prohibited.