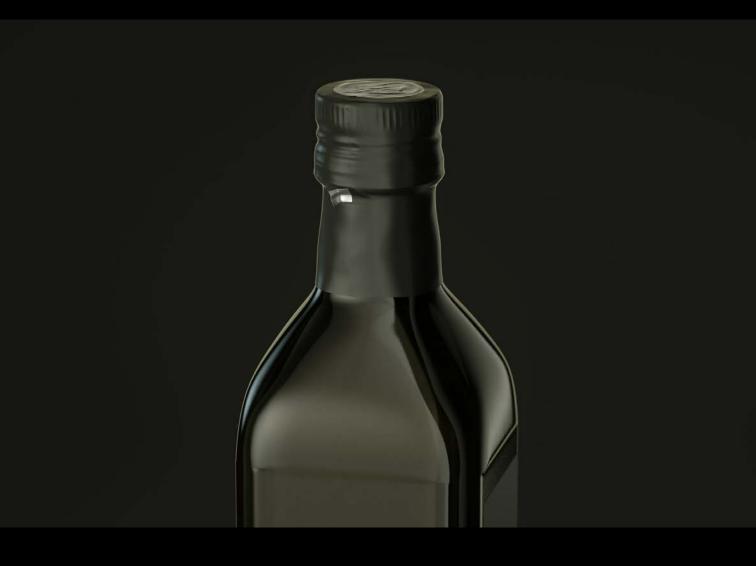

## Olive Oil Square Glass Bottle 750ml with Seal, Dispenser and Cap

Product Id Model\_0000601