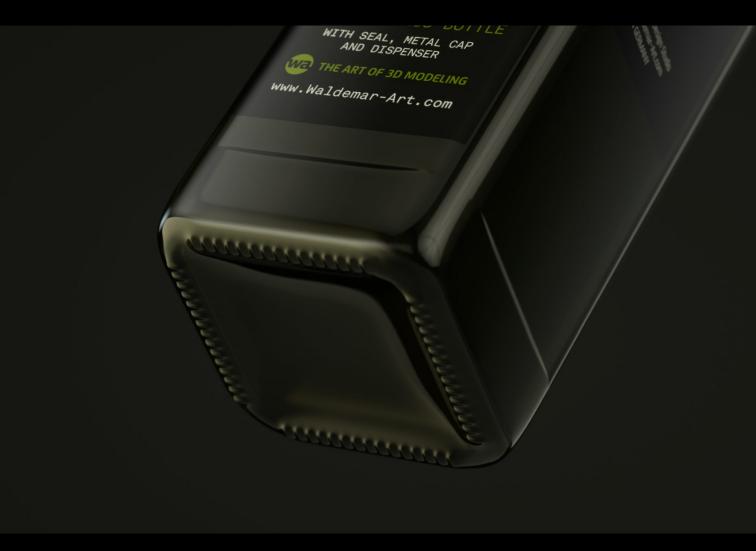

## Olive Oil Square Glass Bottle 750ml with Seal, Dispenser and Cap

Product Id Model\_0000601

## What's Included:

- Packaging 3D Models in OBJ and FBX file formats
- Cinema 4D R16-19 Scene File (.C4D)
- Textures with layered TIFF file and UV-Mesh (4000x4000pix 300dpi), HDRI, Materials
- UV layout
- Renders, PDF readme