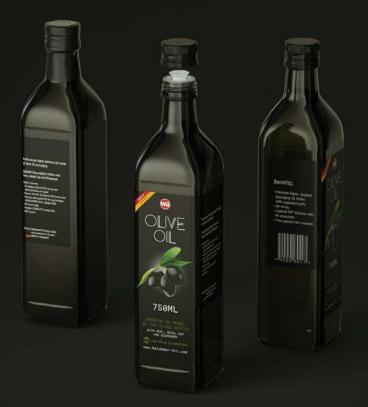

## Olive Oil Square Glass Bottle 750ml with Seal, Dispenser and Cap

Product Id Model\_0000601

## What's Included:

- Packaging 3D Models in OBJ and FBX file formats
- Cinema 4D R16-19 Scene File (.C4D)
- Textures with layered TIFF file and UV-Mesh (4000x4000pix 300dpi), HDRI, Materials
- UV layout
- Renders, PDF readme