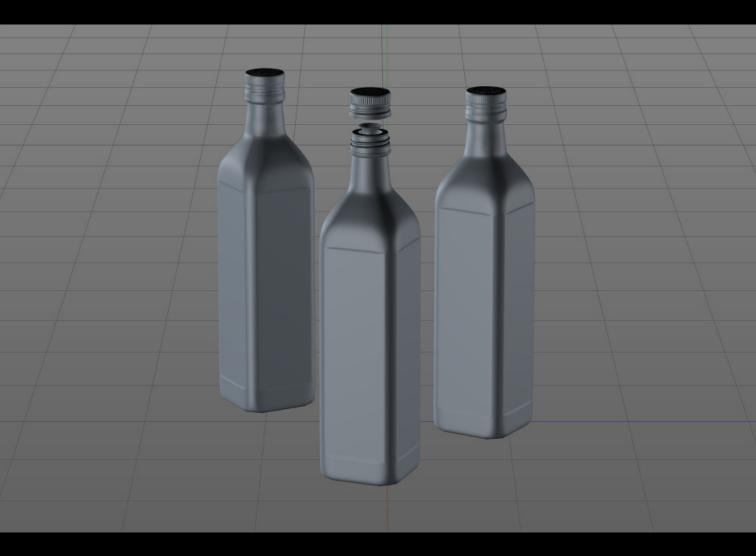

## Olive Oil Square Glass Bottle 750ml with Seal, Dispenser and Cap

Product Id Model\_0000601

## What's Included:

- Packaging 3D Models in OBJ and FBX file formats
- Cinema 4D R16-19 Scene File (.C4D)
- Textures with layered TIFF file and UV-Mesh (4000x4000pix 300dpi), HDRI, Materials
- UV layout
- Renders, PDF readme

All Models Are High Poly

Note: you should have Octane Render 3.x get installed to render Cinema 4D scene file

©2018 WaldemarArt Design Studio/GERMANY All rights reserved. | www.Waldemar-Art.com All \*.C4d, \*.JPG, \*.FBX, \*.OBJ, \*.Ai, \*Tiff, \*.Pdf and bitmaps files included on this collection with data are an-integral part of this design/models and the resale of this data is strictly prohibited. rization from WaldemarArt Design Studio. By downloading projects of WaldemarArt Design Studio from our site, you agree to the Terms and Conditions. EDITORIAL ROYALTY-FREE LICENSE