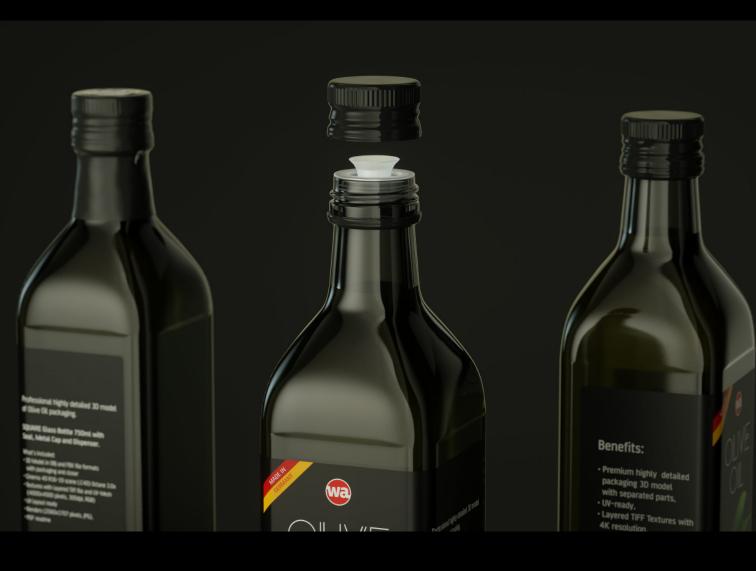

## Olive Oil Square Glass Bottle 750ml with Seal, Dispenser and Cap

Product Id Model\_0000601

## What's Included:

- Packaging 3D Models in OBJ and FBX file formats
- Cinema 4D R16-19 Scene File (.C4D)
- Textures with layered TIFF file and UV-Mesh (4000x4000pix 300dpi), HDRI, Materials
- UV layout
- Renders, PDF readme