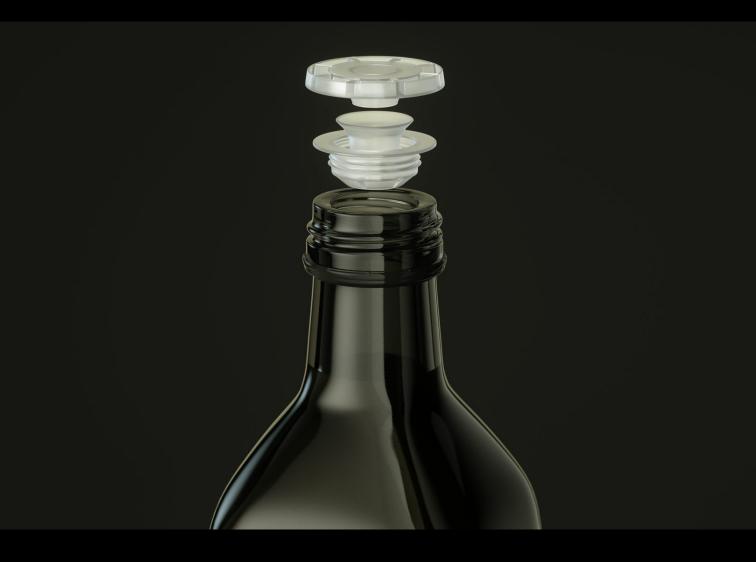

## Olive Oil Square Glass Bottle 750ml with Seal, Dispenser and Cap

Product Id Model\_0000601

## What's Included:

- Packaging 3D Models in OBJ and FBX file formats
- Cinema 4D R16-19 Scene File (.C4D)
- Textures with layered TIFF file and UV-Mesh (4000x4000pix 300dpi), HDRI, Materials
- UV layout
- Renders, PDF readme