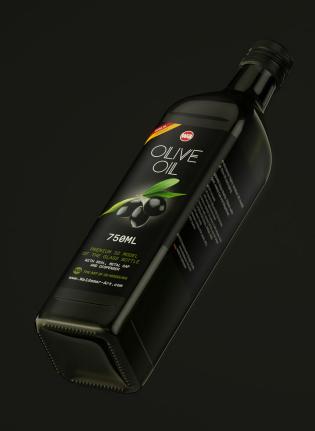

## Olive Oil Square Glass Bottle 750ml with Seal, Dispenser and Cap

Product Id Model\_0000601

## What's Included:

- Packaging 3D Models in OBJ and FBX file formats
- Cinema 4D R16-19 Scene File (.C4D)
- Textures with layered TIFF file and UV-Mesh (4000x4000pix 300dpi), HDRI, Materials
- UV layout
- Renders, PDF readme