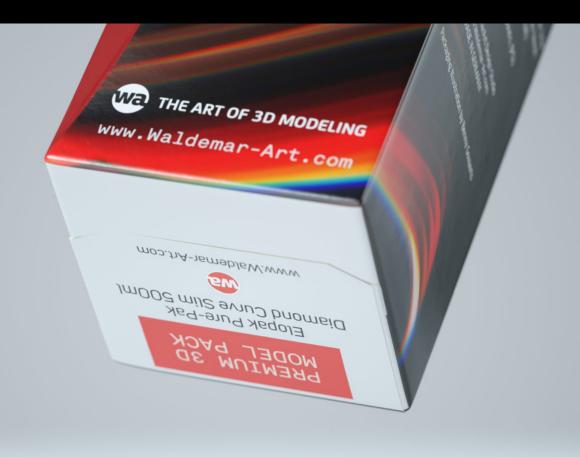

## **Elopak Pure-Pak Diamond** Curve Slim 500ml Product Id Model\_0000602

## What's Included:

- Packaging 3D Models in OBJ and FBX file formats
- Cinema 4D R16-19 Scene File (.C4D)
- Textures with layered TIFF file and UV-Mesh (4000x4000pix 300dpi), HDRI, Materials
- UV layout
- Renders, PDF readme