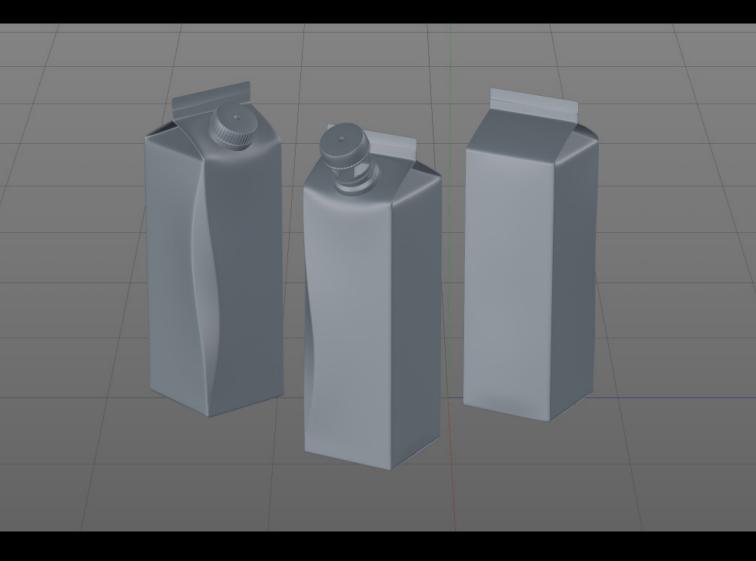

## What's Included:

- Packaging 3D Models in OBJ and FBX file formats
- Cinema 4D R16-19 Scene File (.C4D)
- Textures with layered TIFF file and UV-Mesh (4000x4000pix 300dpi), HDRI, Materials
- UV layout
- Renders, PDF readme

## All Models Are High Poly

Note: you should have Octane Render 3.x get installed to render Cinema 4D scene file

©2018 WaldemarArt Design Studio/GERMANY. All rights reserved. | <u>wwwWaldemar-Art.com</u> All \*.C4d, \*.JPG, \*.FBX, \*.OBJ, \*.Ai, \*Tiff, \*.Pdf and bitmaps files included on this collection with data are an-integral part of this design/models and the resale of this data is strictly prohibited. rization from WaldemarArt Design Studio. By downloading projects of WaldemarArt Design Studio from our site, you agree to the Terms and Conditions. EDITORIAL ROYALTY-FREE LICENSE