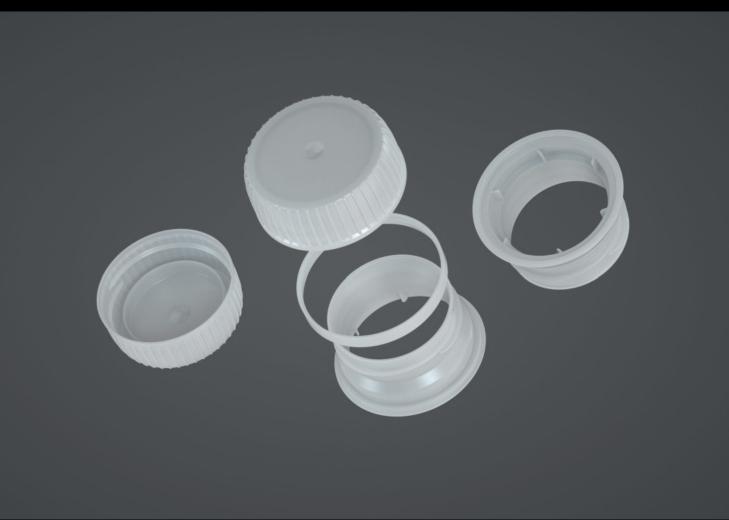

## What's Included:

- Packaging 3D Models in OBJ and FBX file formats
- Cinema 4D R16-19 Scene File (.C4D)
- Textures with layered TIFF file and UV-Mesh (4000x4000pix 300dpi), HDRI, Materials
- UV layout
- Renders, PDF readme

## All Models Are High Poly

Note: you should have Octane Render 3.x get installed to render Cinema 4D scene file

©2018 WaldemarArt Design Studio/GERMANY. All rights reserved. | <u>wwwWaldemar-Art.com</u> All \*.C4d, \*.JPG, \*.FBX, \*.OBJ, \*.Ai, \*Tiff, \*.Pdf and bitmaps files included on this collection with data are an-integral part of this design/models and the resale of this data is strictly prohibited. rization from WaldemarArt Design Studio. By downloading projects of WaldemarArt Design Studio from our site, you agree to the Terms and Conditions. EDITORIAL ROYALTY-FREE LICENSE