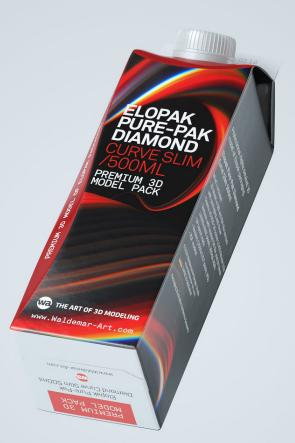

## **Elopak Pure-Pak Diamond** Curve Slim 500ml Product Id Model\_0000602

## What's Included:

- Packaging 3D Models in OBJ and FBX file formats
- Cinema 4D R16-19 Scene File (.C4D)
- Textures with layered TIFF file and UV-Mesh (4000x4000pix 300dpi), HDRI, Materials
- UV layout
- Renders, PDF readme