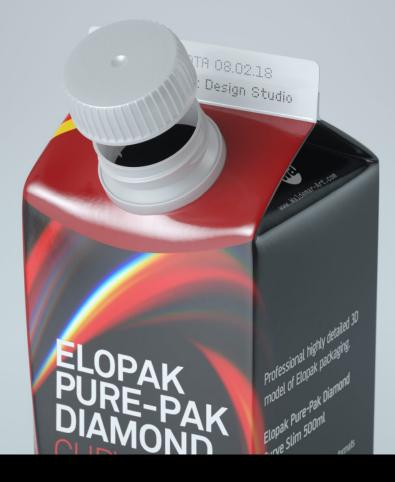

ckaging 3D Models in OBJ and FBX file formats
- Cinema 4D R16-19 Scene File (.C4D)
- Textures with layered TIFF file and UV-Mesh (4000x4000pix 300dpi), HDRI, Materials
- UV layout
- Renders, PDF readme

## All Models Are High Poly

Note: you should have Octane Render 3.x get installed to render Cinema 4D scene file

©2018 WaldemarArt Design Studio/GERMANY. All rights reserved. | <u>wwwWaldemar-Art.com</u> All \*.C4d, \*.JPG, \*.FBX, \*.OBJ, \*.Ai, \*Tiff, \*.Pdf and bitmaps files included on this collection with data are an-integral part of this design/models and the resale of this data is strictly prohibited. rization from WaldemarArt Design Studio. By downloading projects of WaldemarArt Design Studio from our site, you agree to the Terms and Conditions. EDITORIAL ROYALTY-FREE LICENSE





©2018 WaldemarArt Design Studio/GERMANX All rights reserved. | <u>www.Waldemar-Art.com</u> All \*.C4d, \*.JPG, \*.FBX, \*.OBJ, \*.Ai, \*Tiff, \*.Pdf and bitmaps files included on this collection with data are an-integral part of this design/models and the resale of this data is strictly prohibited. All models and graphics can be used for commercial purposes only by owners who bought this collection. The sharing of collection is strictly prohibited unless that user has gotten authorization from WaldemarArt Design Studio. By downloading projects of WaldemarArt Design Studio from our site, you agree to the Terms and Conditions. EDITORIAL ROYALTY-FREE LICENSE





©2018 WaldemarArt Design Studio/GERMANY. All rights reserved. | www.Waldemar-Art.com All \*.C4d, \*.JPG, \*.FBX, \*.OBJ, \*.Ai, \