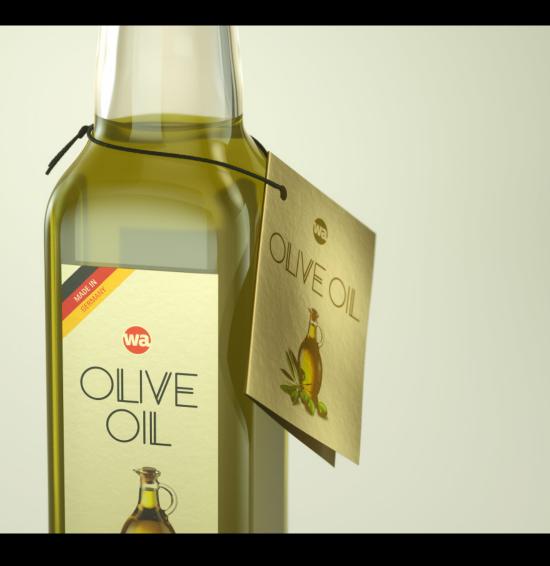

## Square glass bottle for olive oil 250ml with booklet, seal, cap and dispenser Product Id Model\_0000604

## What's Included:

- Packaging 3D Models in OBJ and FBX file formats
- Cinema 4D R16-19 Scene File (.C4D)
- Textures with layered TIFF file and UV-Mesh (4000x4000pix 300dpi), HDRI, Materials
- UV layout
- Renders, PDF readme