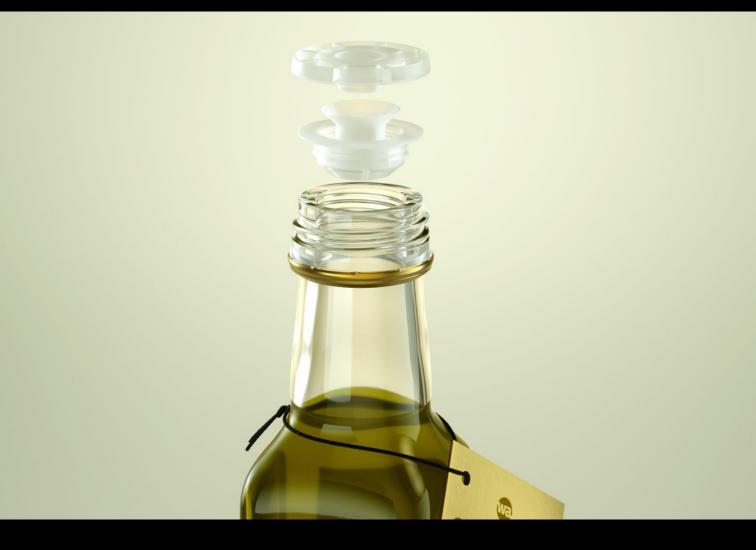

## Square glass bottle for olive oil 250ml with booklet, seal, cap and dispenser Product Id Model\_0000604

## What's Included:

- Packaging 3D Models in OBJ and FBX file formats
- Cinema 4D R16-19 Scene File (.C4D)
- Textures with layered TIFF file and UV-Mesh (4000x4000pix 300dpi), HDRI, Materials
- UV layout
- Renders, PDF readme