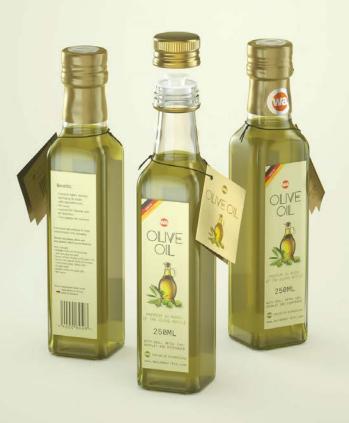

## Square glass bottle for olive oil 250ml with booklet, seal, cap and dispenser Product Id Model\_0000604

## What's Included:

- Packaging 3D Models in OBJ and FBX file formats
- Cinema 4D R16-19 Scene File (.C4D)
- Textures with layered TIFF file and UV-Mesh (4000x4000pix 300dpi), HDRI, Materials
- UV layout
- Renders, PDF readme