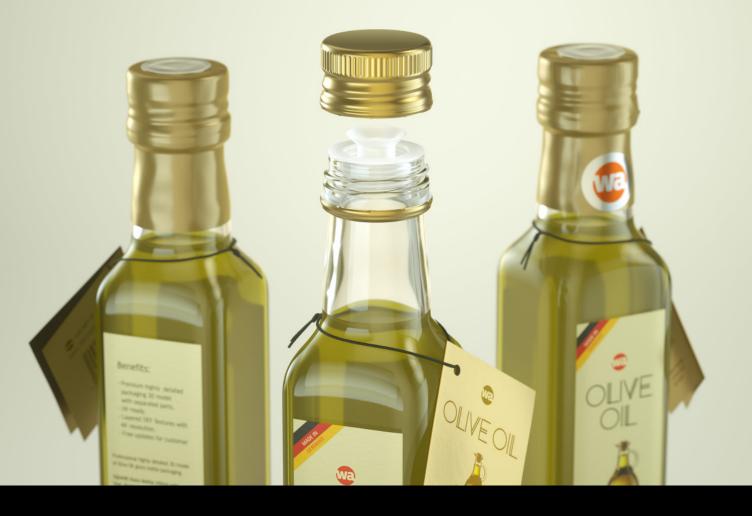

Final Render

FBX and OBJ file formats are compatible with software: All Autodesk programs, such as: Maya, 3D Max, Mudbox, AutoCAD, Inventor, MotionBuilder, Revit, Softimage, Alias etc.; ZBrush, MODO, 3D Coat, Adobe Photoshop, Keyshot, Rhinoceros, SketchUp, NewTek Lightwave, Vue xStream, SolidWorks, Houdini, Blender, Unrea Engine etc.

## Square glass bottle for olive oil 250ml with booklet, seal, cap and dispenser Product Id Model\_0000604