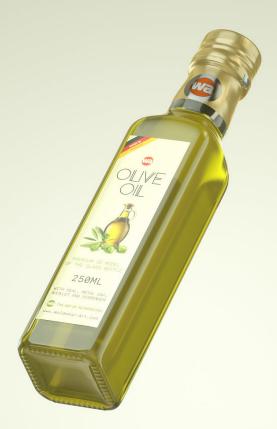

## Square glass bottle for olive oil 250ml with booklet, seal, cap and dispenser Product Id Model\_0000604

## What's Included:

- Packaging 3D Models in OBJ and FBX file formats
- Cinema 4D R16-19 Scene File (.C4D)
- Textures with layered TIFF file and UV-Mesh (4000x4000pix 300dpi), HDRI, Materials
- UV layout
- Renders, PDF readme