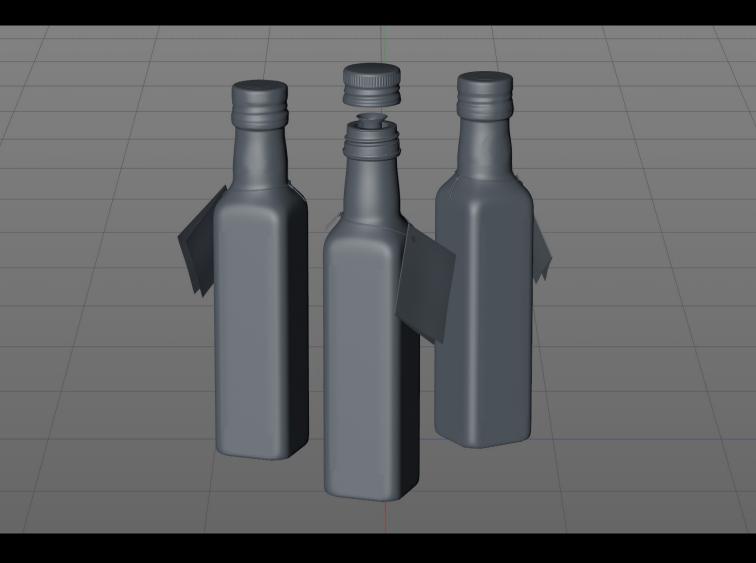

Final Render

FBX and OBJ file formats are compatible with software: All Autodesk programs, such as: Maya, 3D Max, Mudbox, AutoCAD, Inventor, MotionBuilder, Revit, Softimage, Alias etc.; ZBrush, MODO, 3D Coat, Adobe Photoshop, Keyshot, Rhinoceros, SketchUp, NewTek Lightwave, Vue xStream, SolidWorks, Houdini, Blender, Unrea Engine etc.

## Square glass bottle for olive oil 250ml with booklet, seal, cap and dispenser Product Id Model\_0000604

## What's Included:

- Packaging 3D Models in OBJ and FBX file formats
- Cinema 4D R16-19 Scene File (.C4D)
- Textures with layered TIFF file and UV-Mesh (4000x4000pix 300dpi), HDRI, Materials
- UV layout
- Renders, PDF readme