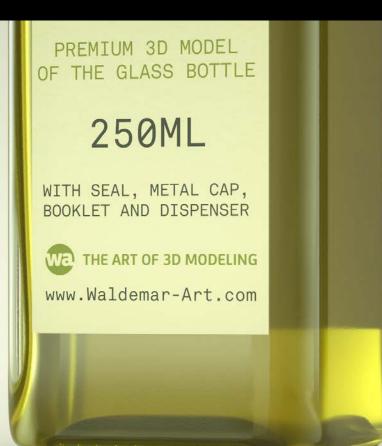

## Square glass bottle for olive oil 250ml with booklet, seal, cap and dispenser Product Id Model\_0000604

## What's Included:

- Packaging 3D Models in OBJ and FBX file formats
- Cinema 4D R16-19 Scene File (.C4D)
- Textures with layered TIFF file and UV-Mesh (4000x4000pix 300dpi), HDRI, Materials
- UV layout
- Renders, PDF readme