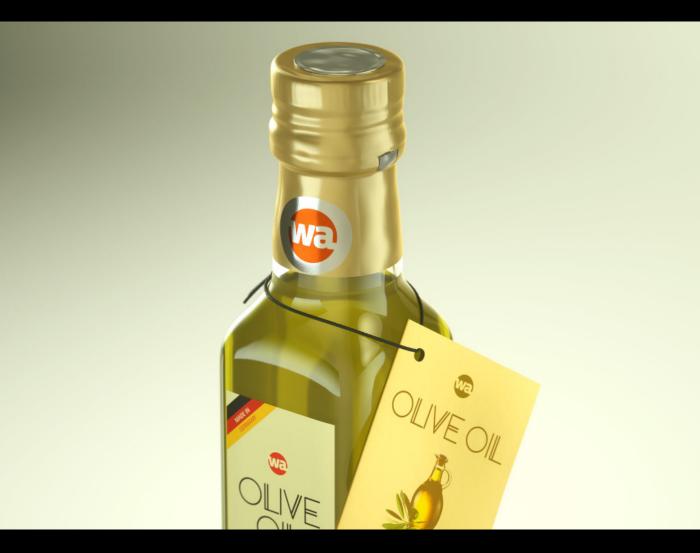

## Square glass bottle for olive oil 250ml with booklet, seal, cap and dispenser Product Id Model\_0000604

## What's Included:

- Packaging 3D Models in OBJ and FBX file formats
- Cinema 4D R16-19 Scene File (.C4D)
- Textures with layered TIFF file and UV-Mesh (4000x4000pix 300dpi), HDRI, Materials
- UV layout
- Renders, PDF readme