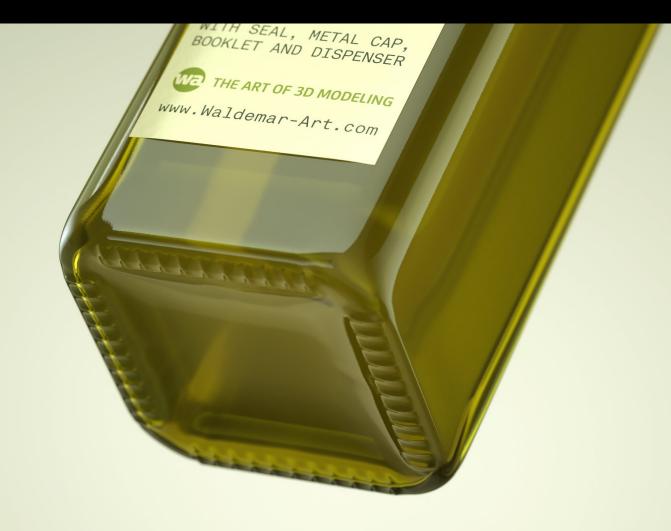

## Square glass bottle for olive oil 250ml with booklet, seal, cap and dispenser Product Id Model\_0000604

## What's Included:

- Packaging 3D Models in OBJ and FBX file formats
- Cinema 4D R16-19 Scene File (.C4D)
- Textures with layered TIFF file and UV-Mesh (4000x4000pix 300dpi), HDRI, Materials
- UV layout
- Renders, PDF readme