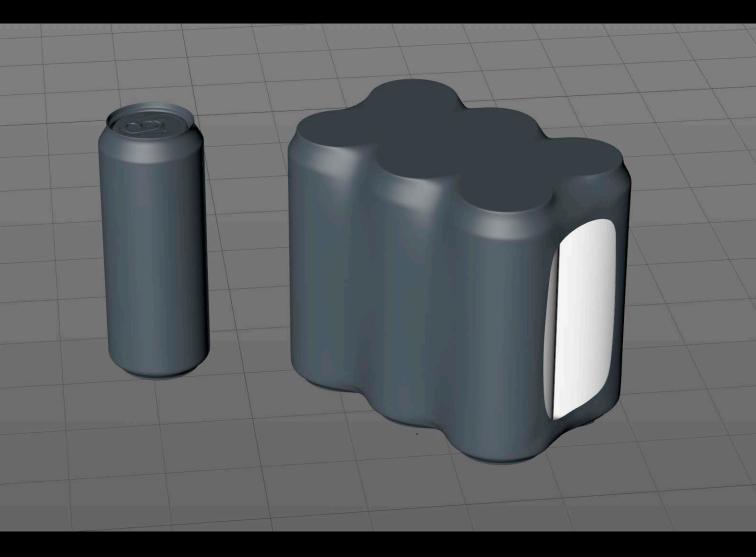

## 6 Shrink Film packaging with Ball/Rexam Metal Can 500ml v2 (WITHOUT WRINKLES)

(2)

Product Id Model\_0000608-2