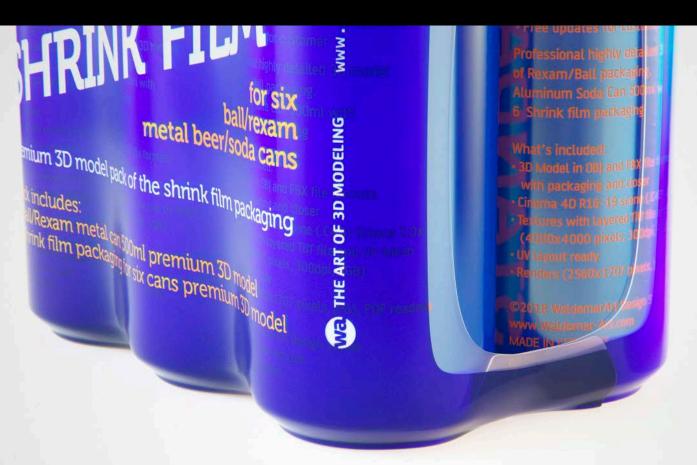

## 6 Shrink Film packaging with Ball/Rexam Metal Can 500ml v2 (WITHOUT WRINKLES)

(2)

Product Id Model\_0000608-2

## What's Included:

- Packaging 3D Models in OBJ and FBX file formats
- Cinema 4D R16-19 Scene File (.C4D)
- Textures with layered TIFF file and UV-Mesh (4000x4000pix 300dpi), HDRI, Materials
- UV layout
- Renders, PDF readme