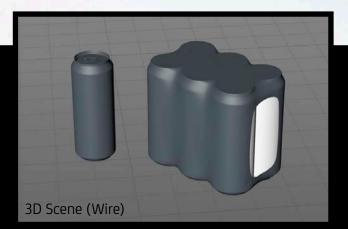

## <section-header>

Final Render

Mac

FBX and OBJ file formats are compatible with software: All Autodesk programs, such as: Maya, 3D Max, Mudbox, AutoCAD, Inventor, MotionBuilder, Revit, Softimage, Alias etc.; ZBrush, MODO, 3D Coat, Adobe Photoshop, Keyshot, Rhinoceros, SketchUp, NewTek Lightwave, Vue xStream, SolidWorks, Houdini, Blender, Unreal Engine etc.

## 6 Shrink Film packaging with Ball/Rexam Metal Can 500ml v2 (WITHOUT WRINKLES)

(2)

Product Id Model\_0000608-2