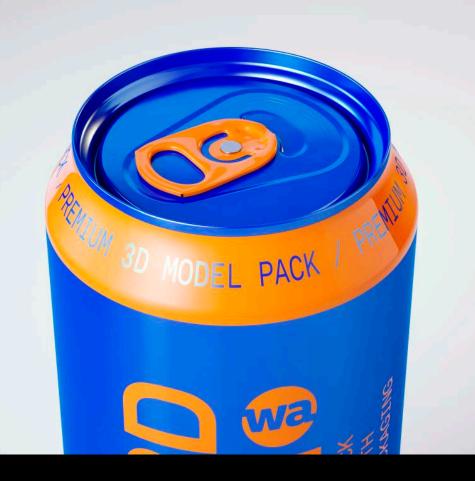

## 6 Shrink Film packaging with Ball/Rexam Metal Can 500ml v2 (WITHOUT WRINKLES)

(2)

Product Id Model\_0000608-2

## What's Included:

- Packaging 3D Models in OBJ and FBX file formats
- Cinema 4D R16-19 Scene File (.C4D)
- Textures with layered TIFF file and UV-Mesh (4000x4000pix 300dpi), HDRI, Materials
- UV layout
- Renders, PDF readme