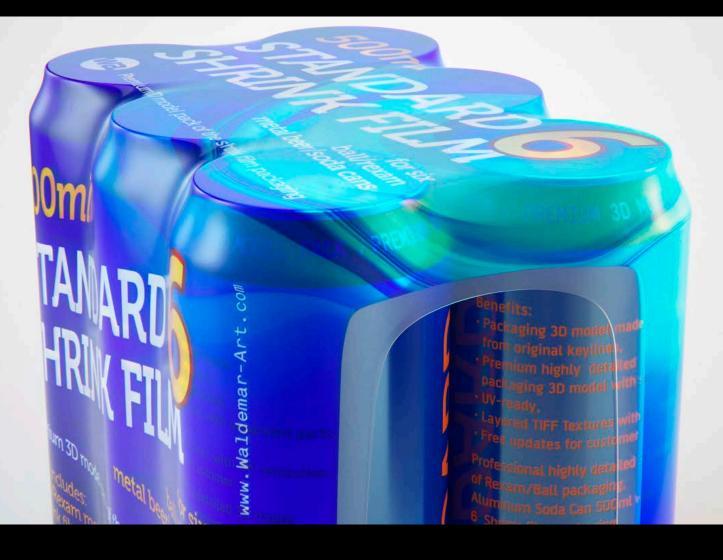

## 6 Shrink Film packaging with Ball/Rexam Metal Can 500ml v2 (WITHOUT WRINKLES)

(2)

Product Id Model\_0000608-2

## What's Included:

- Packaging 3D Models in OBJ and FBX file formats
- Cinema 4D R16-19 Scene File (.C4D)
- Textures with layered TIFF file and UV-Mesh (4000x4000pix 300dpi), HDRI, Materials
- UV layout
- Renders, PDF readme