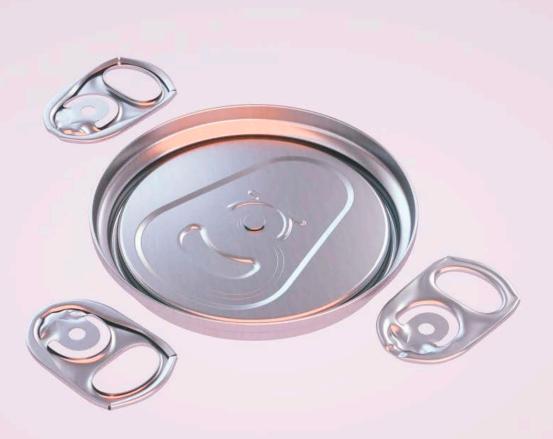

## 6 Shrink Film packaging with Ball/Rexam Metal Can 500ml v2 (WITHOUT WRINKLES)

(2)

Product Id Model\_0000608-2