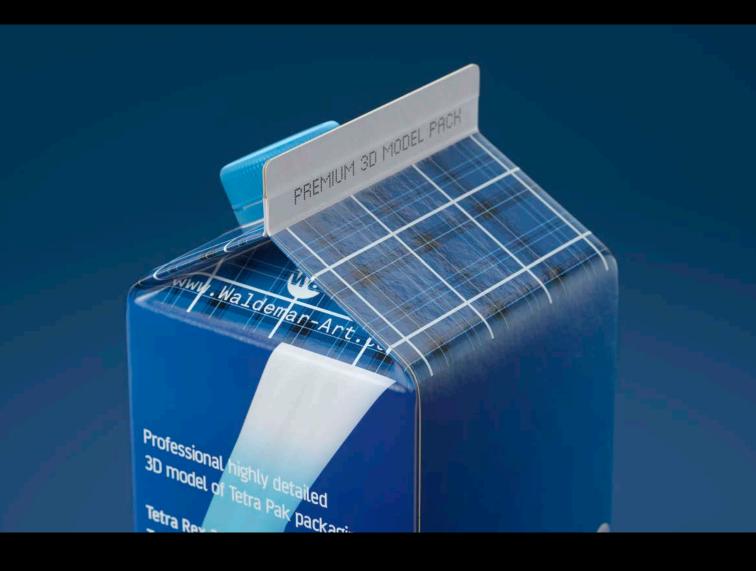

formats
- Cinema 4D R16-19 Scene File (.C4D)
- Textures with layered TIFF file and UV-Mesh (4000x4000pix 300dpi), HDRI, Materials
- UV layout
- Renders, PDF readme

All Models Are High Poly

Note: you should have Octane Render 3.x get installed to render Cinema 4D scene file









©2018 WaldemarArt Design Studio/GERMANY. All rights reserved. | <a href="www.Waldemar-Art.com">www.Waldemar-Art.com</a> All \*.C4d, \*.JPG, \*.FBX, \*.OBJ, \*.Ai, \*Tiff, \*.Pdf and bitmaps files included on this collection with data are an-integral part of this design/models and the resale of this data is strictly prohibited. rization from WaldemarArt Design Studio. By downloading projects of WaldemarArt Design Studio from our site, you agree to the Terms and Conditions. EDITORIAL ROYALTY-FREE LICENSE