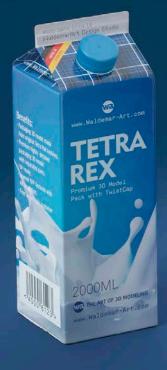

Final Render

## Tetra REX 2000ml with TwistCap

Product Id Model\_0000612

## What's Included:

- Packaging 3D Models in OBJ and FBX file formats
- Cinema 4D R16-19 Scene File (.C4D)
- Textures with layered TIFF file and UV-Mesh (4000x4000pix 300dpi), HDRI, Materials
- UV layout
- Renders, PDF readme

All Models Are High Poly

Note: you should have Octane Render 3.x get installed to render Cinema 4D scene file









©2018 WaldemarArt Design Studio/GERMANY. All rights reserved. | <a href="www.Waldemar-Art.com">www.Waldemar-Art.com</a> All \*.C4d, \*.JPG, \*.FBX, \*.OBJ, \*.Ai, \*Tiff, \*.Pdf and bitmaps files included on this collection with data are an-integral part of this design/models and the resale of this data is strictly prohibited. rization from WaldemarArt Design Studio