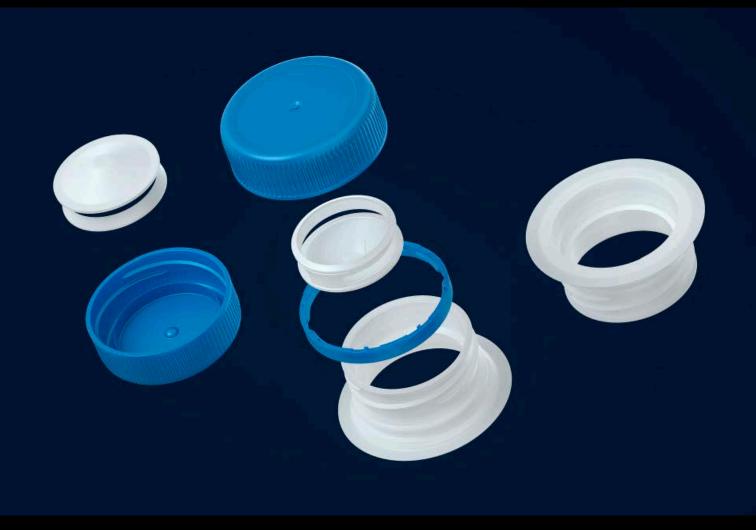

## Tetra REX 2000ml with TwistCap

Product Id Model\_0000612

## What's Included:

- Packaging 3D Models in OBJ and FBX file formats
- Cinema 4D R16-19 Scene File (.C4D)
- Textures with layered TIFF file and UV-Mesh (4000x4000pix 300dpi), HDRI, Materials
- UV layout
- Renders, PDF readme