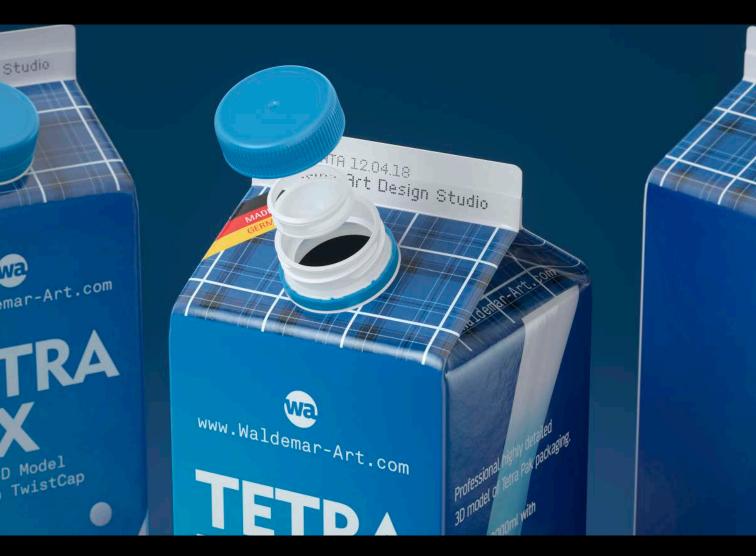

ile formats
- Cinema 4D R16-19 Scene File (.C4D)
- Textures with layered TIFF file and UV-Mesh (4000x4000pix 300dpi), HDRI, Materials
- UV layout
- Renders, PDF readme

All Models Are High Poly

Note: you should have Octane Render 3.x get installed to render Cinema 4D scene file









©2018 WaldemarArt Design Studio/GERMANY. All rights reserved. | <a href="www.Waldemar-Art.com">www.Waldemar-Art.com</a> All \*.C4d, \*.JPG, \*.FBX, \*.OBJ, \*.Ai, \*Tiff, \*.Pdf and bitmaps files included on this collection with data are an-integral part of this design/models and the resale of this data is strictly prohibited. rization from WaldemarArt Design Studio. By downloading projects of WaldemarArt Design Studio from our site, you agree to the Terms and Conditions. EDITORIAL ROYALTY-FREE LICENSE