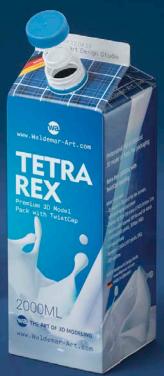

Final Render

## Tetra REX 2000ml with TwistCap

Product Id Model\_0000612

## What's Included:

- Packaging 3D Models in OBJ and FBX file formats
- Cinema 4D R16-19 Scene File (.C4D)
- Textures with layered TIFF file and UV-Mesh (4000x4000pix 300dpi), HDRI, Materials
- UV layout
- Renders, PDF readme

All Models Are High Poly

Note: you should have Octane Render 3.x get installed to render Cinema 4D scene file









©2018 WaldemarArt Design Studio/GERMANY. All rights reserved. | <a href="www.Waldemar-Art.com">www.Waldemar-Art.com</a> All \*.C4d, \*.JPG, \*.FBX, \*.OBJ, \*.Ai, \*Tiff, \*.Pdf and bitmaps files included on this collection with data are an-integral part of this design/models and the resale of this data is strictly prohibited. rization from WaldemarArt Design Studio.