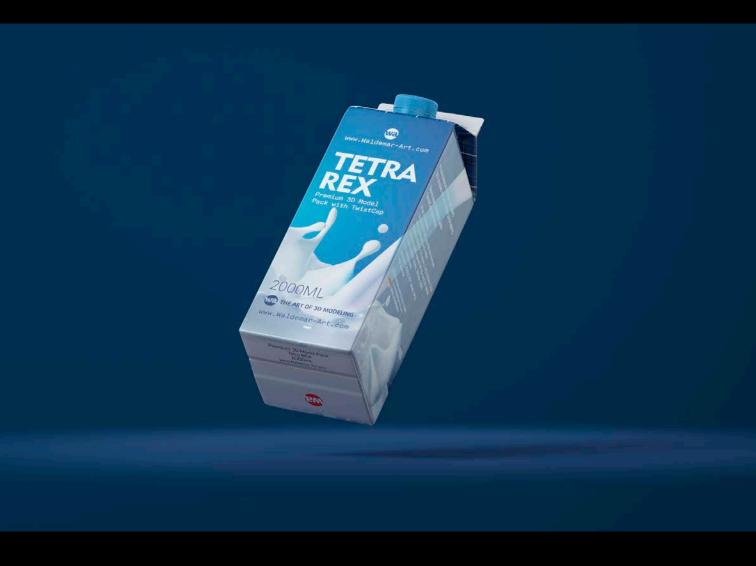

ats
- Cinema 4D R16-19 Scene File (.C4D)
- Textures with layered TIFF file and UV-Mesh (4000x4000pix 300dpi), HDRI, Materials
- UV layout
- Renders, PDF readme

All Models Are High Poly

Note: you should have Octane Render 3.x get installed to render Cinema 4D scene file









©2018 WaldemarArt Design Studio/GERMANY. All rights reserved. | <a href="www.Waldemar-Art.com">www.Waldemar-Art.com</a> All \*.C4d, \*.JPG, \*.FBX, \*.OBJ, \*.Ai, \*Tiff, \*.Pdf and bitmaps files included on this collection with data are an-integral part of this design/models and the resale of this data is strictly prohibited. rization from WaldemarArt Design Studio. By downloading projects of WaldemarArt Design Studio from our site, you agree to the Terms and Conditions. EDITORIAL ROYALTY-FREE LICENSE