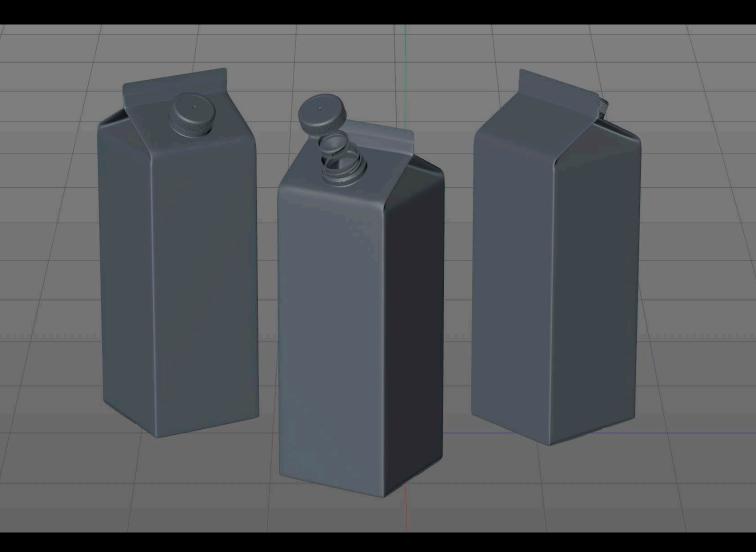

## Tetra REX 2000ml with TwistCap

Product Id Model\_0000612

## What's Included:

- Packaging 3D Models in OBJ and FBX file formats
- Cinema 4D R16-19 Scene File (.C4D)
- Textures with layered TIFF file and UV-Mesh (4000x4000pix 300dpi), HDRI, Materials
- UV layout
- Renders, PDF readme

All Models Are High Poly

Note: you should have Octane Render 3.x get installed to render Cinema 4D scene file

©2018 WaldemarArt Design Studio/GERMANY. All rights reserved. | <a href="www.Waldemar-Art.com">www.Waldemar-Art.com</a> All \*.C4d, \*.JPG, \*.FBX, \*.OBJ, \*.Ai, \*Tiff, \*.Pdf and bitmaps files included on this collection with data are an-integral part of this design/models and the resale of this data is strictly prohibited. rization from WaldemarArt Design Studio. By downloading projects of WaldemarArt Design Studio from our site, you agree to the Terms and Conditions. EDITORIAL ROYALTY-FREE LICENSE