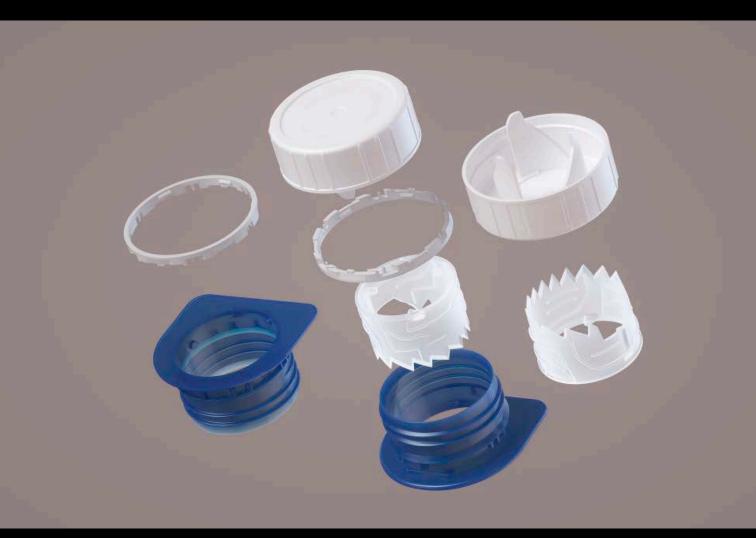

Professional righty <sup>detailed</sup> 3D model <sup>of</sup> Tetra Pack packaging. Tetra Prizma SQUARE 750ml with HeliCap opening

©2018 WaldemarArt Design Studio/GERMANX All rights reserved. | <u>www.Waldemar-Art.com</u> All \*.C4d, \*.JPG, \*.FBX, \*.OBJ, \*.Ai, \*Tiff, \*.Pdf and bitmaps files included on this collection with data are an-integral part of this design/models and the resale of this data is strictly prohibited. All models and graphics can be used for commercial purposes only by owners who bought this collection. The sharing of collection is strictly prohibited unless that user has gotten authorization from WaldemarArt Design Studio. By downloading projects of WaldemarArt Design Studio from our site, you agree to the Terms and Conditions. EDITORIAL ROYALTY-FREE LICENSE