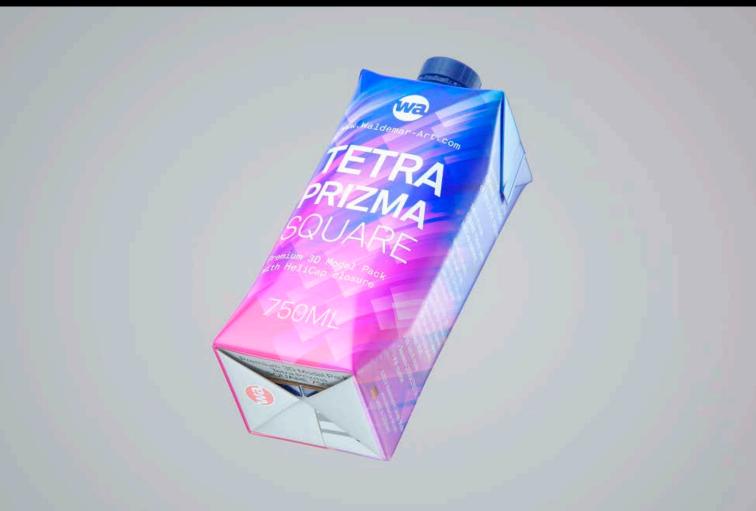

## Tetra Prisma Square 750ml with HeliCap Product Id Model\_0000627

Professional righty <sup>detailed</sup> 3D model <sup>of</sup> Tetra Pack packaging. Tetra Prizma SQUARE 750ml with HeliCap opening

©2018 WaldemarArt Design Studio/GERMANX All rights reserved. | <u>www.Waldemar-Art.com</u> All \*.C4d, \*.JPG, \*.FBX, \*.OBJ, \*.Ai, \*Tiff, \*.Pdf and bitmaps files included on this collection with data are an-integral part of this design/models and the resale of this data is strictly prohibited. All models and graphics can be used for commercial purposes only by owners who bought this collection. The sharing of collection is strictly prohibited unless that user has gotten authorization from WaldemarArt Design Studio. By downloading projects of WaldemarArt Design Studio from our site, you agree to the Terms and Conditions. EDITORIAL ROYALTY-FREE LICENSE