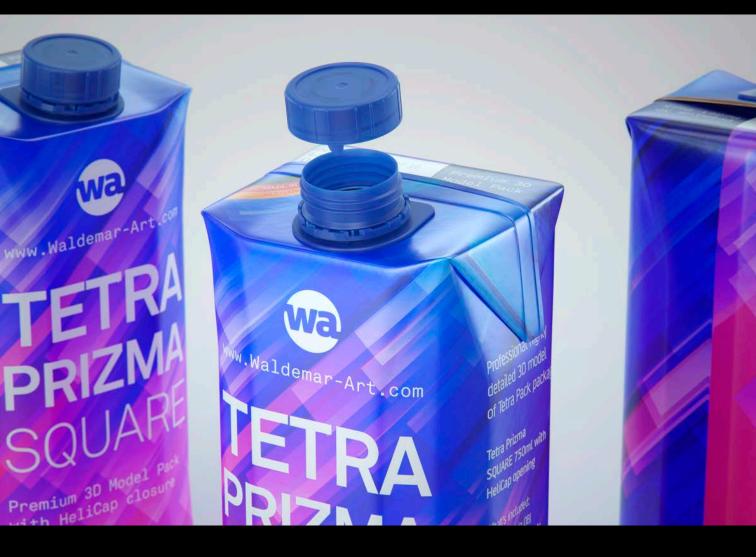

Final Render

FBX and OBJ file formats are compatible with software: All Autodesk programs, such as: Maya, 3D Max, Mudbox, AutoCAD, Inventor, MotionBuilder, Revit, Softimage, Alias etc.; ZBrush, MODO, 3D Coat, Adobe Photoshop, Keyshot, Rhinoceros, SketchUp, NewTek Lightwave, Vue xStream, SolidWorks, Houdini, Blender, Unreal Engine etc.

Professional righty <sup>detailed</sup> 3D model <sup>of</sup> Tetra Pack packaging. Tetra Prizma SQUARE 750ml with HeliCap opening

©2018 WaldemarArt Design Studio/GERMANX All rights reserved. | <u>www.Waldemar-Art.com</u> All \*.C4d, \*.JPG, \*.FBX, \*.OBJ, \*.Ai, \*Tiff, \*.Pdf and bitmaps files included on this collection with data are an-integral part of this design/models and the resale of this data is strictly prohibited. All models and graphics can be used for commercial purposes only by owners who bought this collection. The sharing of collection is strictly prohibited unless that user has gotten authorization from WaldemarArt Design Studio. By downloading projects of WaldemarArt Design Studio from our site, you agree to the Terms and Conditions. EDITORIAL ROYALTY-FREE LICENSE