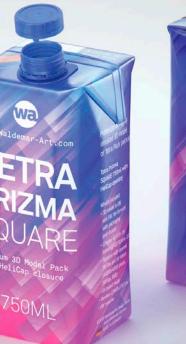

## Tetra Prisma Square 750ml with HeliCap Product Id Model\_0000627

Professional righty <sup>detailed</sup> 3D model <sup>of</sup> Tetra Pack packaging. Tetra Prizma SQUARE 750ml with HeliCap opening

©2018 WaldemarArt Design Studio/GERMANX All rights reserved. | <u>www.Waldemar-Art.com</u> All \*.C4d, \*.JPG, \*.FBX, \*.OBJ, \*.Ai, \*Tiff, \*.Pdf and bitmaps files included on this collection with data are an-integral part of this design/models and the resale of this data is strictly prohibited. All models and graphics can be used for commercial purposes only by owners who bought this collection. The sharing of collection is strictly prohibited unless that user has gotten authorization from WaldemarArt Design Studio. By downloading projects of WaldemarArt Design Studio from our site, you agree to the Terms and Conditions. EDITORIAL ROYALTY-FREE LICENSE