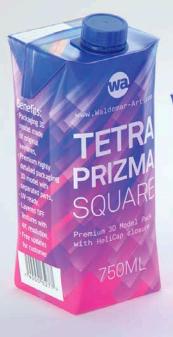

## Tetra Prisma Square 750ml with HeliCap Product Id Model\_0000627

Professional righty <sup>detailed</sup> 3D model <sup>of</sup> Tetra Pack packaging. Tetra Prizma SQUARE 750ml with HeliCap opening

©2018 WaldemarArt Design Studio/GERMANX All rights reserved. | <u>www.Waldemar-Art.com</u> All \*.C4d, \*.JPG, \*.FBX, \*.OBJ, \*.Ai, \*Tiff, \*.Pdf and bitmaps files included on this collection with data are an-integral part of this design/models and the resale of this data is strictly prohibited. All models and graphics can be used for commercial purposes only by owners who bought this collection. The sharing of collection is strictly prohibited unless that user has gotten authorization from WaldemarArt Design Studio. By downloading projects of WaldemarArt Design Studio from our site, you agree to the Terms and Conditions. EDITORIAL ROYALTY-FREE LICENSE