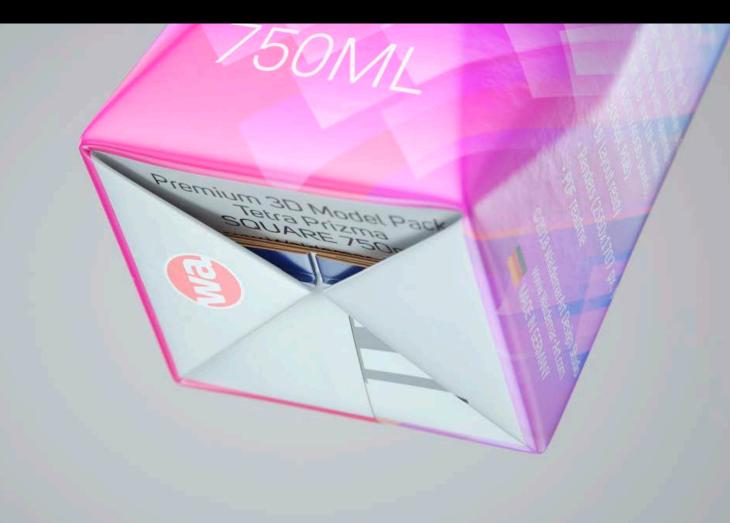

Professional righty <sup>detailed</sup> 3D model <sup>of</sup> Tetra Pack packaging. Tetra Prizma SQUARE 750ml with HeliCap opening

©2018 WaldemarArt Design Studio/GERMANX All rights reserved. | <u>www.Waldemar-Art.com</u> All \*.C4d, \*.JPG, \*.FBX, \*.OBJ, \*.Ai, \*Tiff, \*.Pdf and bitmaps files included on this collection with data are an-integral part of this design/models and the resale of this data is strictly prohibited. All models and graphics can be used for commercial purposes only by owners who bought this collection. The sharing of collection is strictly prohibited unless that user has gotten authorization from WaldemarArt Design Studio. By downloading projects of WaldemarArt Design Studio from our site, you agree to the Terms and Conditions. EDITORIAL ROYALTY-FREE LICENSE