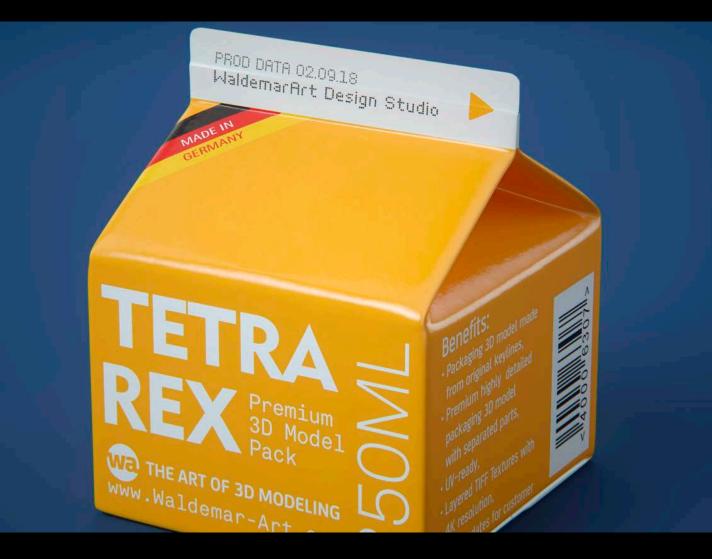

## Tetra REX 250ml Product Id Model\_0000630

## What's Included:

- Packaging 3D Models in OBJ and FBX file formats
- Cinema 4D R16-19 Scene File (.C4D)
- Textures with layered TIFF file and UV-Mesh (4000x4000pix 300dpi), HDRI, Materials
- UV layout
- Renders, PDF readme