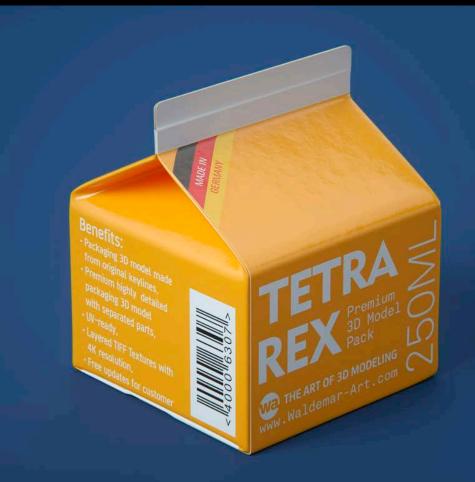

## What's Included:

- Packaging 3D Models in OBJ and FBX file formats
- Cinema 4D R16-19 Scene File (.C4D)
- Textures with layered TIFF file and UV-Mesh (4000x4000pix 300dpi), HDRI, Materials
- UV layout
- Renders, PDF readme