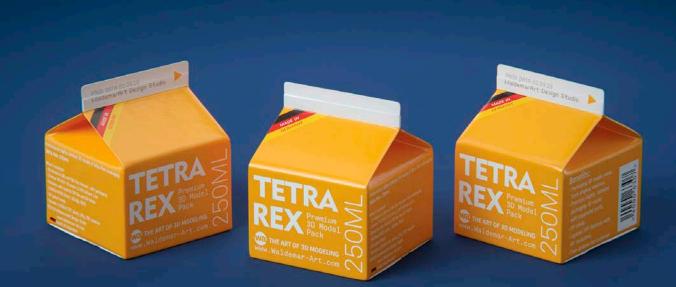

## Tetra REX 250ml Product Id Model\_0000630

## What's Included:

- Packaging 3D Models in OBJ and FBX file formats
- Cinema 4D R16-19 Scene File (.C4D)
- Textures with layered TIFF file and UV-Mesh (4000x4000pix 300dpi), HDRI, Materials
- UV layout
- Renders, PDF readme