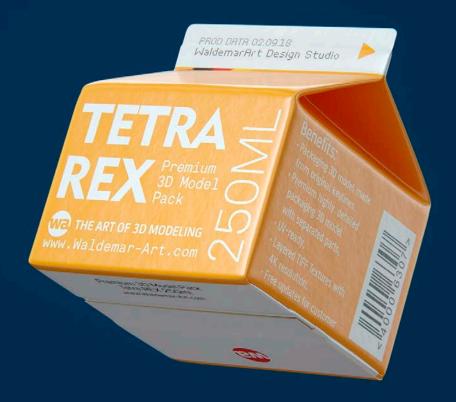

## Tetra REX 250ml Product Id Model\_0000630

## What's Included:

- Packaging 3D Models in OBJ and FBX file formats
- Cinema 4D R16-19 Scene File (.C4D)
- Textures with layered TIFF file and UV-Mesh (4000x4000pix 300dpi), HDRI, Materials
- UV layout
- Renders, PDF readme