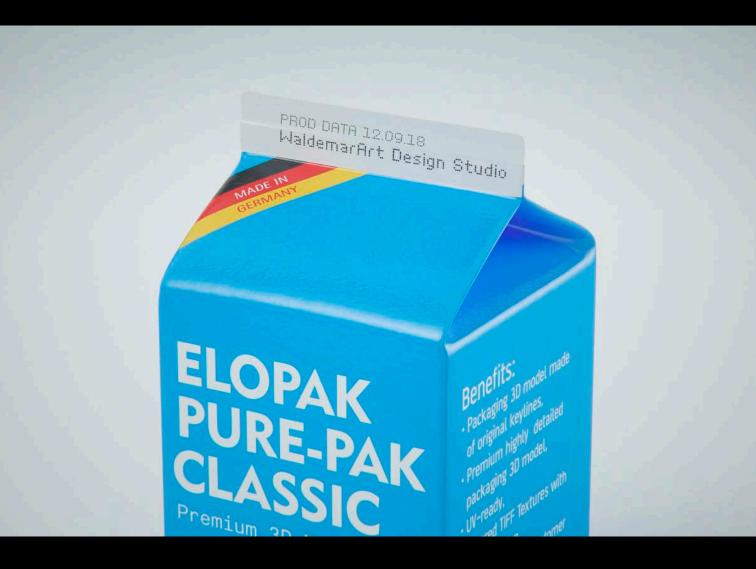

## Elopak Pure-Pak Classic 500ml

Product Id Model\_0000637

## What's Included:

- Packaging 3D Models in OBJ and FBX file formats
- Cinema 4D R16-20 Scene File (.C4D)
- Textures with layered TIFF file and UV-Mesh (4000x4000pix 300dpi), HDRI, Materials
- UV layout
- Renders, PDF readme