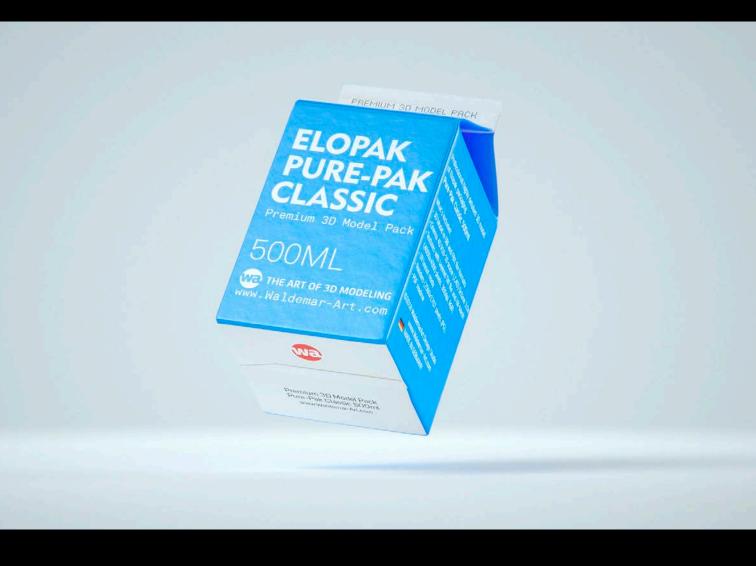

## Elopak Pure-Pak Classic 500ml

Product Id Model\_0000637

## What's Included:

- Packaging 3D Models in OBJ and FBX file formats
- Cinema 4D R16-20 Scene File (.C4D)
- Textures with layered TIFF file and UV-Mesh (4000x4000pix 300dpi), HDRI, Materials
- UV layout
- Renders, PDF readme