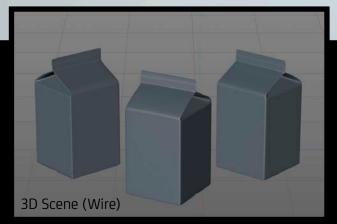

## What's Included:

- Packaging 3D Models in OBJ and FBX file formats
- Cinema 4D R16-20 Scene File (.C4D)
- Textures with layered TIFF file and UV-Mesh (4000x4000pix 300dpi), HDRI, Materials
- UV layout
- Renders, PDF readme

All Models Are High Poly

Note: you should have Octane Render 3.x get installed to render Cinema 4D scene file

FBX and OBJ file formats are compatible with software: All Autodesk programs, such as: Maya, 3D Max, Mudbox, AutoCAD, Inventor, MotionBuilder, Revit, Softimage, Alias etc.; ZBrush, MODO, 3D Coat, Adobe Photoshop, Keyshot, Rhinoceros, SketchUp, NewTek Lightwave, Vue xStream,