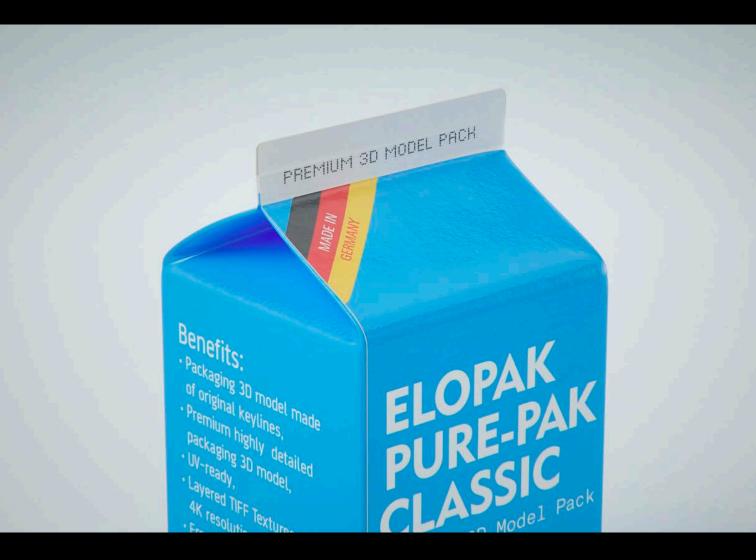

## Elopak Pure-Pak Classic 500ml

Product Id Model\_0000637

## What's Included:

- Packaging 3D Models in OBJ and FBX file formats
- Cinema 4D R16-20 Scene File (.C4D)
- Textures with layered TIFF file and UV-Mesh (4000x4000pix 300dpi), HDRI, Materials
- UV layout
- Renders, PDF readme