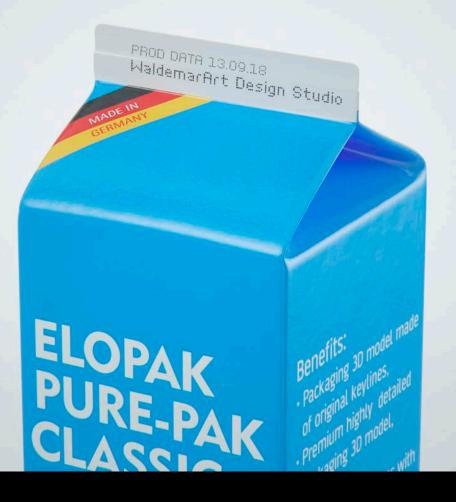

## Elopak Pure-Pak Classic 1000ml Product Id Model\_0000638

## What's Included:

- Packaging 3D Models in OBJ and FBX file formats
- Cinema 4D R16-20 Scene File (.C4D)
- Textures with layered TIFF file and UV-Mesh (4000x4000pix 300dpi), HDRI, Materials
- UV layout
- Renders, PDF readme