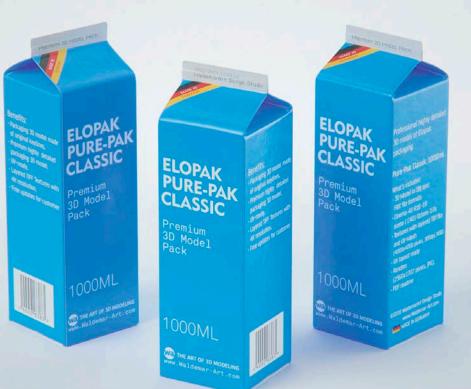

## Elopak Pure-Pak Classic 1000ml Product Id Model\_0000638

## What's Included:

- Packaging 3D Models in OBJ and FBX file formats
- Cinema 4D R16-20 Scene File (.C4D)
- Textures with layered TIFF file and UV-Mesh (4000x4000pix 300dpi), HDRI, Materials
- UV layout
- Renders, PDF readme

THE ART OF 3D MODELING www.Waldemar-Art.com

Premium 3D Model Pack Pure-Pak Classic 1000mL www.Waldemar-Art.com

©2018 WaldemarArt Design Studio/GERMANY. All rights reserved. | <u>wwwWaldemar-Art.com</u> All \*.C4d, \*.JPG, \*.FBX, \*.OBJ, \*.Ai, \*Tiff, \*.Pdf and bitmaps files included on this collection with data are an-integral part of this design/models and the resale of this data is strictly prohibited. All models and graphics can be used for commercial purposes only by owners who bought this collection. The sharing of collection is strictly prohibited unless that user has gotten autho-rization from WaldemarArt Design Studio. By downloading projects of WaldemarArt Design Studio from our site, you agree to the Terms and Conditions. EDITORIAL **ROYALTY-FREE LICENSE** 