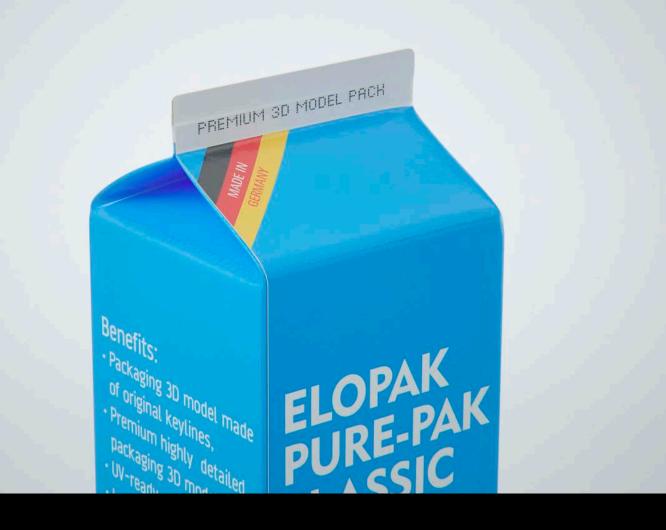

## Elopak Pure-Pak Classic 1000ml Product Id Model\_0000638

## What's Included:

- Packaging 3D Models in OBJ and FBX file formats
- Cinema 4D R16-20 Scene File (.C4D)
- Textures with layered TIFF file and UV-Mesh (4000x4000pix 300dpi), HDRI, Materials
- UV layout
- Renders, PDF readme