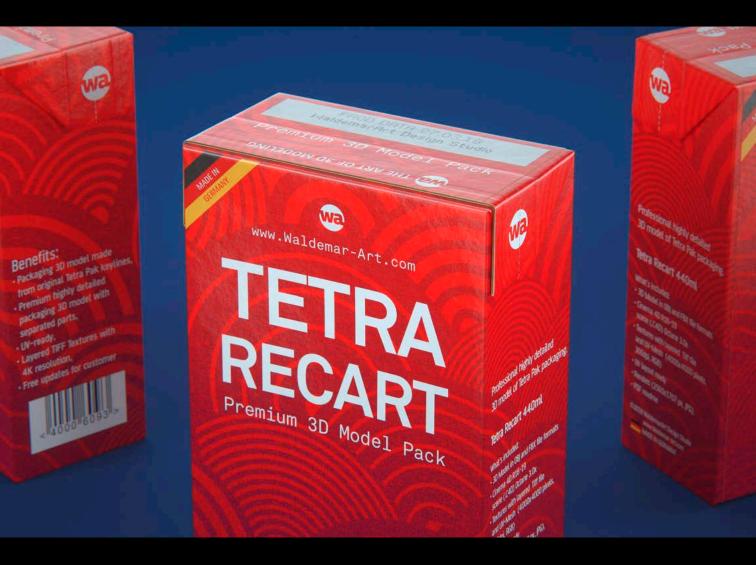

## Tetra Recart 440ml

Product Id Model\_0000644

## What's Included:

- Packaging 3D Models in OBJ and FBX file formats
- Cinema 4D R16-19 Scene File (.C4D)
- Textures with layered TIFF file and UV-Mesh (4000x4000pix 300dpi), HDRI, Materials
- UV layout
- Renders, PDF readme