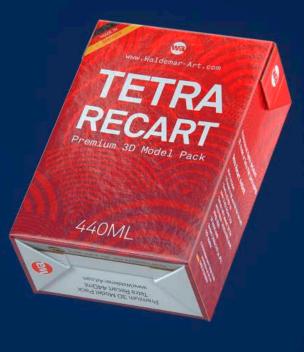

## Tetra Recart 440ml

Product Id Model\_0000644

## What's Included:

- Packaging 3D Models in OBJ and FBX file formats
- Cinema 4D R16-19 Scene File (.C4D)
- Textures with layered TIFF file and UV-Mesh (4000x4000pix 300dpi), HDRI, Materials
- UV layout
- Renders, PDF readme