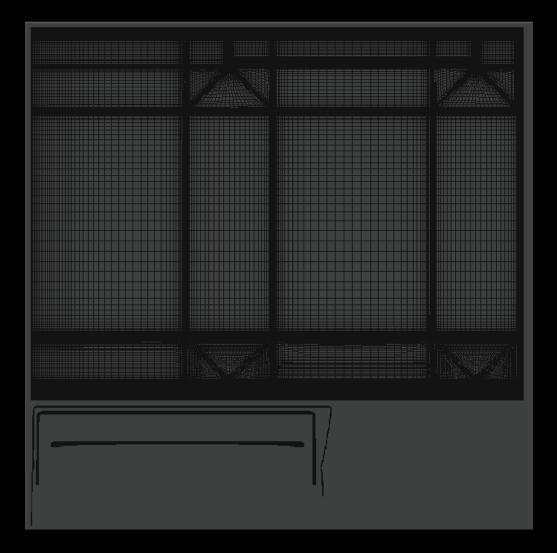

3D Scene (Wire)

FBX and OBJ file formats are compatible with software: All Autodesk programs, such as: Maya, 3D Max, Mudbox, AutoCAD, Inventor, MotionBuilder, Revit, Softimage, Alias etc.; ZBrush, MODO, 3D Coat, Adobe Photoshop, Keyshot, Rhinoceros, SketchUp, NewTek Lightwave, Vue xStream,

## All Models Are High Poly

Note: you should have Octane Render 3.x get installed to render Cinema 4D scene file

©2018 WaldemarArt Design Studio/GERMANY. All rights reserved. | <u>wwwWaldemar-Art.com</u> All \*.C4d, \*.JPG, \*.FBX, \*.OBJ, \*.Ai, \*Tiff, \*.Pdf and bitmaps files included on this collection with data are an-integral part of this design/models and the resale of this data is strictly prohibited. rization from WaldemarArt Design Studio. By downloading projects of WaldemarArt Design Studio from our site, you agree to the Terms and Conditions. EDITORIAL ROYALTY-FREE LICENSE