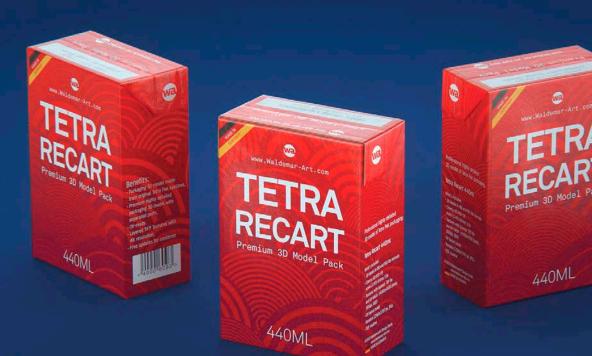

## Tetra Recart 440ml

Product Id Model\_0000644

## What's Included:

- Packaging 3D Models in OBJ and FBX file formats
- Cinema 4D R16-19 Scene File (.C4D)
- Textures with layered TIFF file and UV-Mesh (4000x4000pix 300dpi), HDRI, Materials
- UV layout
- Renders, PDF readme