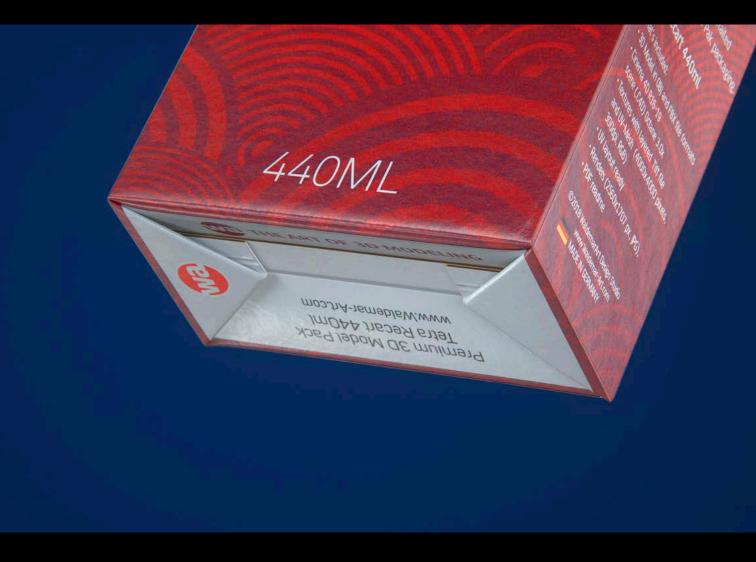

## Tetra Recart 440ml

Product Id Model\_0000644

## What's Included:

- Packaging 3D Models in OBJ and FBX file formats
- Cinema 4D R16-19 Scene File (.C4D)
- Textures with layered TIFF file and UV-Mesh (4000x4000pix 300dpi), HDRI, Materials
- UV layout
- Renders, PDF readme