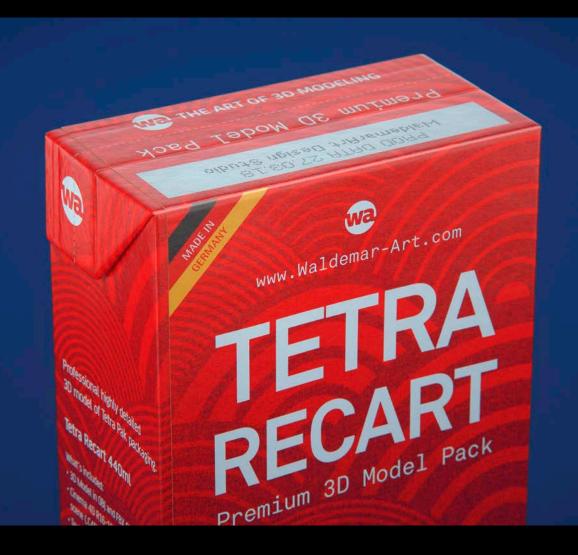

## Tetra Recart 440ml

Product Id Model\_0000644

## What's Included:

- Packaging 3D Models in OBJ and FBX file formats
- Cinema 4D R16-19 Scene File (.C4D)
- Textures with layered TIFF file and UV-Mesh (4000x4000pix 300dpi), HDRI, Materials
- UV layout
- Renders, PDF readme