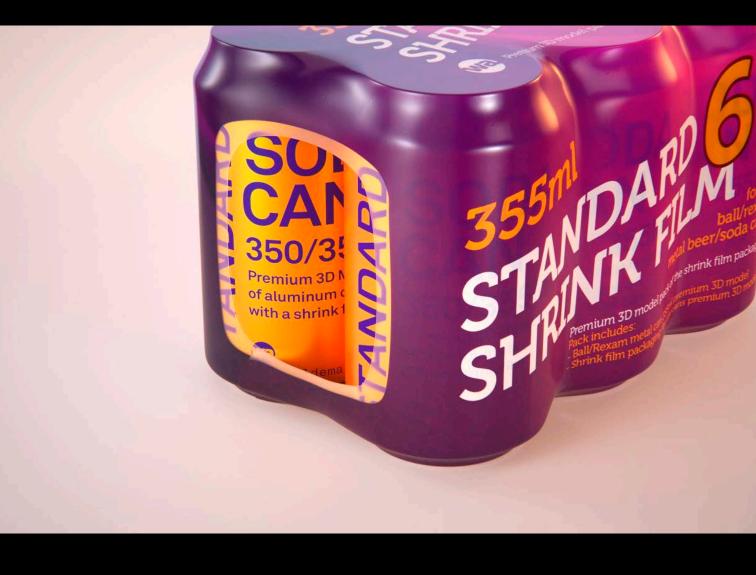

FBX and OBJ file formats are compatible with software: All Autodesk programs, such as: Maya, 3D Max, Mudbox, AutoCAD, Inventor, MotionBuilder, Revit, Softimage, Alias etc.; ZBrush, MODO, 3D Coat, Adobe Photoshop, Keyshot, Rhinoceros, SketchUp, NewTek Lightwave, Vue xStream,

**Final Render** 

## 6 Shrink Film for 355ml metal can Product Id Model\_0000651

## What's Included:

- Packaging 3D Models in OBJ and FBX file formats
- Cinema 4D R16-20 Scene File (.C4D)
- Textures with layered TIFF file and UV-Mesh (4000x4000pix 300dpi), HDRI, Materials
- UV layout
- Renders, PDF readme

## All Models Are High Poly

Note: you should have Octane Render 3.x get installed to render Cinema 4D scene file













©2018 WaldemarArt Design Studio/GERMANY. All rights reserved. | <u>www.Waldemar-Art.com</u> All \*.C4d, \*.JPG, \*.FBX, \*.OBJ, \*.Ai, \*Tiff, \*.Pdf and bitmaps files included on this collection with data are an-integral part of this design/models and the resale of this data is strictly prohibited. All models and graphics can be used for commercial purposes only by owners who bought this collection. The sharing of collection is strictly prohibited unless that user has gotten authorization from WaldemarArt Design Studio. By downloading projects of WaldemarArt Design Studio from our site, you agree to the Terms and Conditions. EDITORIAL ROYALTY-FREE LICENSE





©2018 WaldemarArt Design Studio/GERMANY. All rights reserved. | <u>wwwWaldemar-Art.com</u> All \*.C4d, \*.JPG, \*.FBX, \*.OB