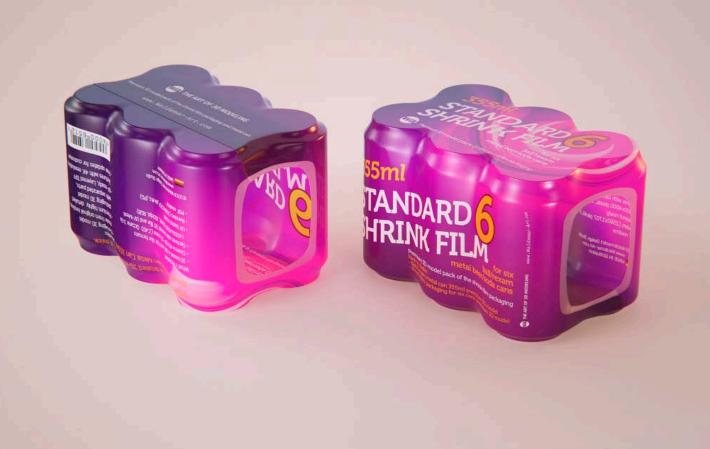

## 6 Shrink Film for 355ml metal can Product Id Model\_0000651

**Final Render** 