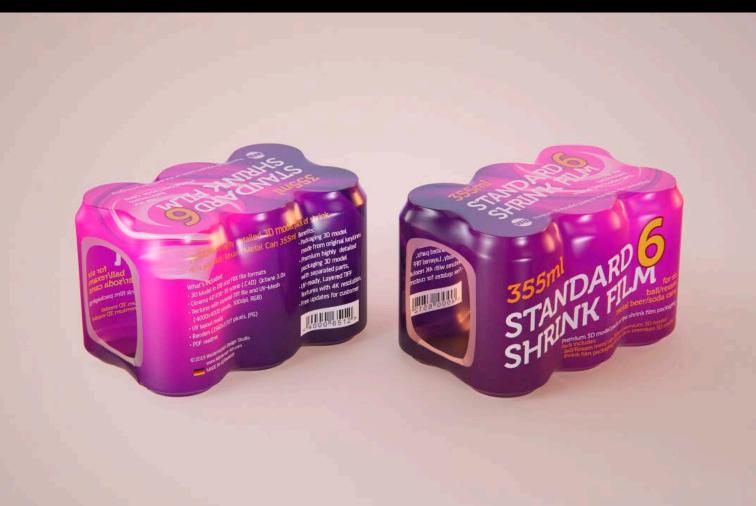

FBX and OBJ file formats are compatible with software: All Autodesk programs, such as: Maya, 3D Max, Mudbox, AutoCAD, Inventor, MotionBuilder, Revit, Softimage, Alias etc.; ZBrush, MODO, 3D Coat, Adobe Photoshop, Keyshot, Rhinoceros, SketchUp, NewTek Lightwave, Vue xStream,

**Final Render** 

## 6 Shrink Film for 355ml metal can Product Id Model\_0000651

## What's Included:

- Packaging 3D Models in OBJ and FBX file formats
- Cinema 4D R16-20 Scene File (.C4D)
- Textures with layered TIFF file and UV-Mesh (4000x4000pix 300dpi), HDRI, Materials
- UV layout
- Renders, PDF readme

## All Models Are High Poly

Note: you should have Octane Render 3.x get installed to render Cinema 4D scene file













©2018 WaldemarArt Design Studio/GERMANY. All rights reserved. | <u>www.Waldemar-Art.com</u> All \*.C4d, \*.JPG, \*.FBX, \*.OBJ, \*.Ai, \*Tiff, \*.Pdf and bitmaps files included on this collection with data are an-integral part of this design/models and the resale of this data is strictly prohibited. All models and graphics can be used for commercial purposes only by owners who bought this collection. The sharing of collection is strictly prohibited unless that user has gotten authorization from WaldemarArt Design Studio. By downloading projects of WaldemarArt Design Studio from our site, you agree to the Terms and Conditions. EDITORIAL ROYALTY-FREE LICENSE





©2018 WaldemarArt Design Studio/GERMANY. All rights reserved. | <u>wwwWaldemar-Art.com</u> All \*.C4d, \*.JPG, \*.FBX, \*.OBJ, \