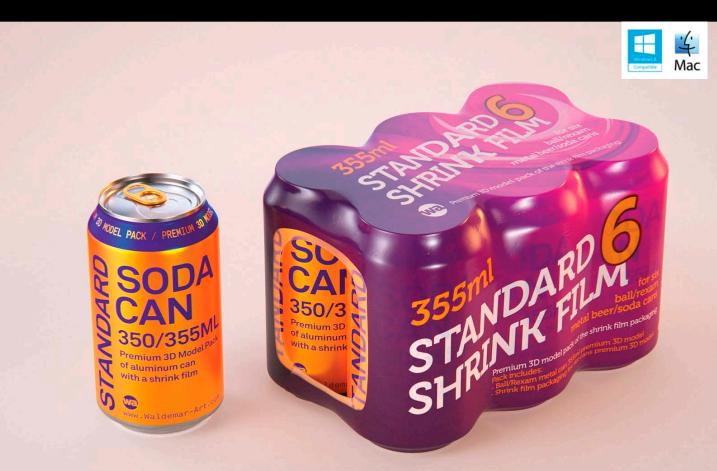

## 6 Shrink Film for 355ml metal can Product Id Model\_0000651

## What's Included:

- Packaging 3D Models in OBJ and FBX file formats
- Cinema 4D R16-20 Scene File (.C4D)
- Textures with layered TIFF file and UV-Mesh (4000x4000pix 300dpi), HDRI, Materials
- UV layout
- Renders, PDF readme