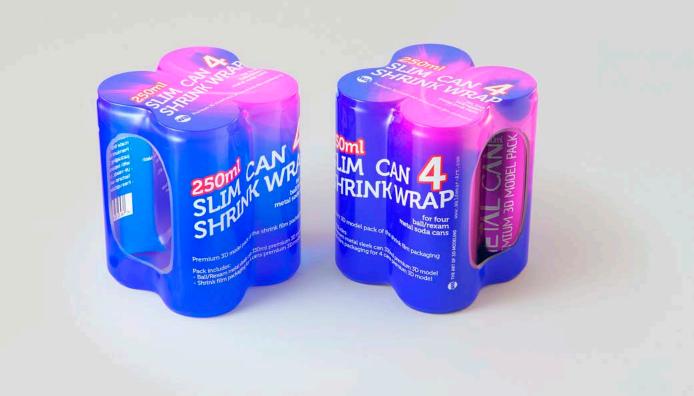

## 4 Shrink Wrap for 250ml Slim Can Product Id Model\_0000668

## What's Included:

- Packaging 3D Models in OBJ and FBX file formats
- Cinema 4D R16-20 Scene File (.C4D)
- Textures with layered TIFF file and UV-Mesh (4000x4000pix 300dpi), HDRI, Materials
- UV layout
- Renders, PDF readme