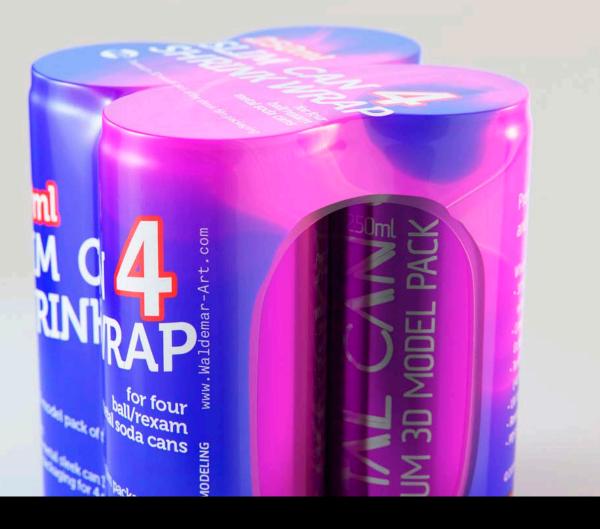

## 4 Shrink Wrap for 250ml Slim Can Product Id Model\_0000668

## What's Included:

- Packaging 3D Models in OBJ and FBX file formats
- Cinema 4D R16-20 Scene File (.C4D)
- Textures with layered TIFF file and UV-Mesh (4000x4000pix 300dpi), HDRI, Materials
- UV layout
- Renders, PDF readme