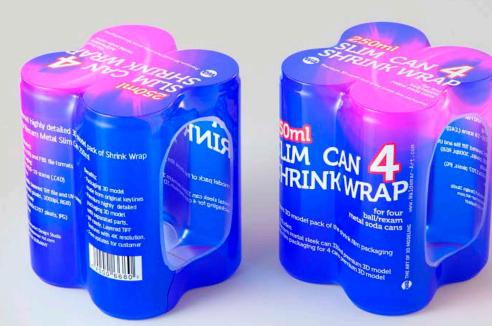

## 4 Shrink Wrap for 250ml Slim Can Product Id Model\_0000668

## What's Included:

- Packaging 3D Models in OBJ and FBX file formats
- Cinema 4D R16-20 Scene File (.C4D)
- Textures with layered TIFF file and UV-Mesh (4000x4000pix 300dpi), HDRI, Materials
- UV layout
- Renders, PDF readme