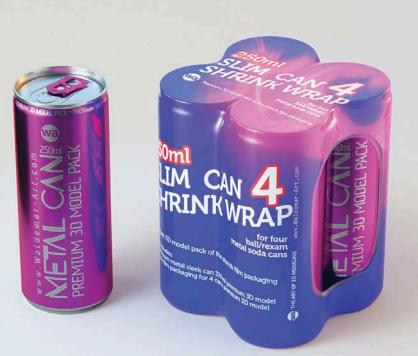

## 4 Shrink Wrap for 250ml Slim Can Product Id Model\_0000668

## What's Included:

- Packaging 3D Models in OBJ and FBX file formats
- Cinema 4D R16-20 Scene File (.C4D)
- Textures with layered TIFF file and UV-Mesh (4000x4000pix 300dpi), HDRI, Materials
- UV layout
- Renders, PDF readme