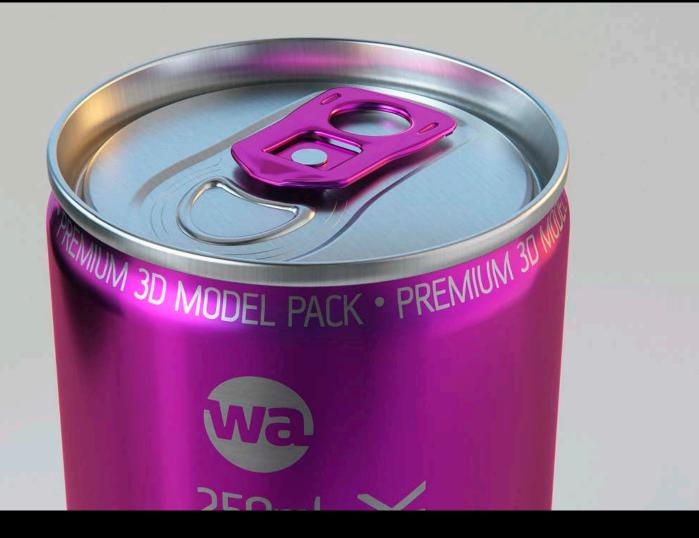

## 4 Shrink Wrap for 250ml Slim Can Product Id Model\_0000668

## What's Included:

- Packaging 3D Models in OBJ and FBX file formats
- Cinema 4D R16-20 Scene File (.C4D)
- Textures with layered TIFF file and UV-Mesh (4000x4000pix 300dpi), HDRI, Materials
- UV layout
- Renders, PDF readme