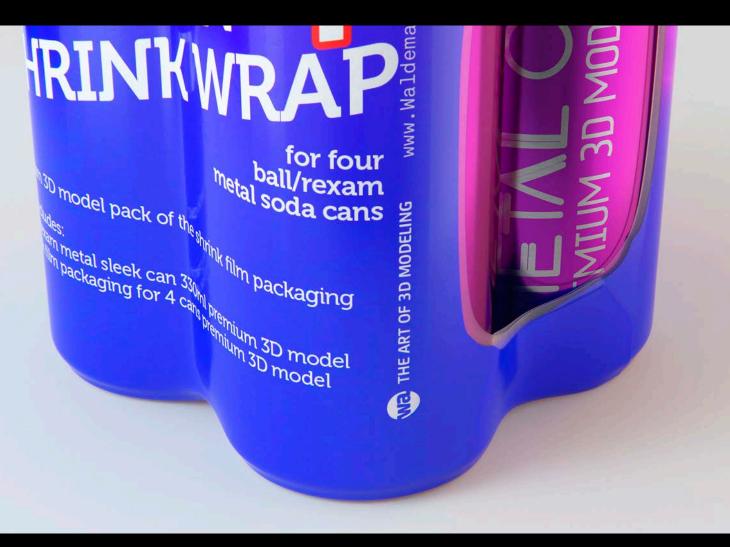

## What's Included:

- Packaging 3D Models in OBJ and FBX file formats
- Cinema 4D R16-20 Scene File (.C4D)
- Textures with layered TIFF file and UV-Mesh (4000x4000pix 300dpi), HDRI, Materials
- UV layout
- Renders, PDF readme