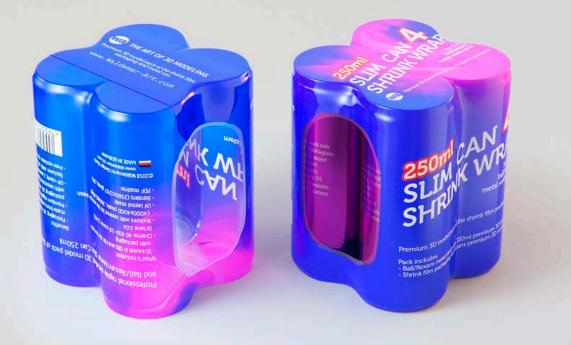

## 4 Shrink Wrap for 250ml Slim Can Product Id Model\_0000668

## What's Included:

- Packaging 3D Models in OBJ and FBX file formats
- Cinema 4D R16-20 Scene File (.C4D)
- Textures with layered TIFF file and UV-Mesh (4000x4000pix 300dpi), HDRI, Materials
- UV layout
- Renders, PDF readme