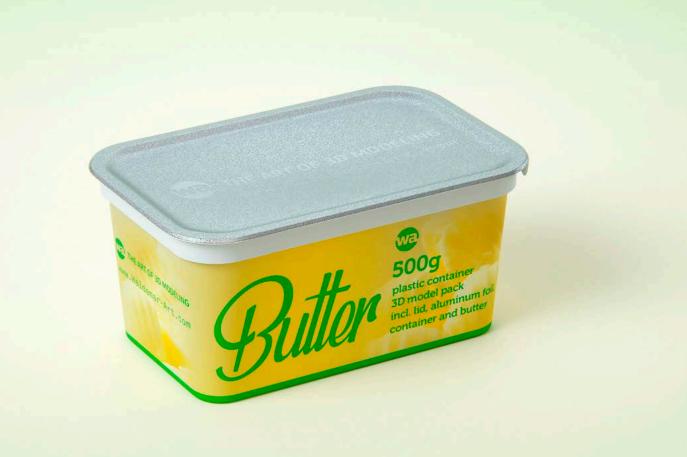

## Butter Plastic Container 500g. Product Id Model\_0000674

## What's Included:

- Packaging 3D Models in OBJ and FBX file formats
- Cinema 4D R16-20 Scene File (.C4D)
- Textures with layered TIFF file and UV-Mesh (4000x4000pix 300dpi), HDRI, Materials
- UV layout
- Renders, PDF readme