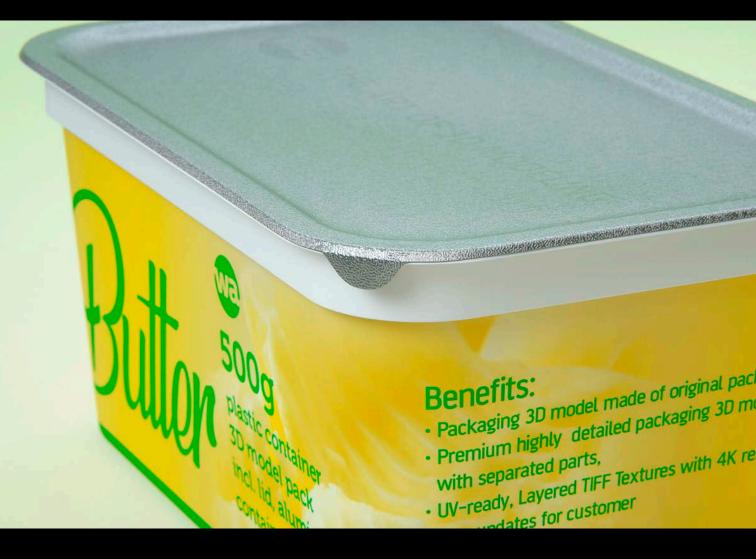

## Butter Plastic Container 500g. Product Id Model\_0000674

## What's Included:

- Packaging 3D Models in OBJ and FBX file formats
- Cinema 4D R16-20 Scene File (.C4D)
- Textures with layered TIFF file and UV-Mesh (4000x4000pix 300dpi), HDRI, Materials
- UV layout
- Renders, PDF readme