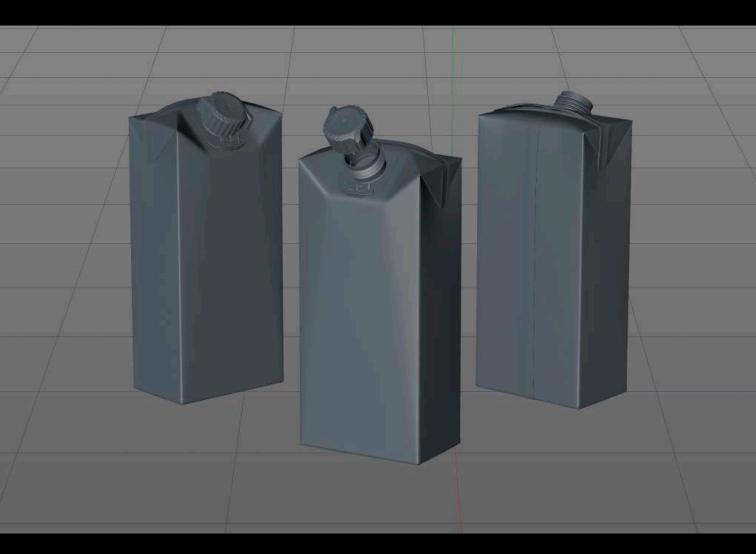

## SIG Combifit Small 330ml with combiSmart

Product Id Model\_0000679

## What's Included:

- Packaging 3D Models in OBJ and FBX file formats
- Cinema 4D R16-20 Scene File (.C4D)
- Textures with layered TIFF file and UV-Mesh (4000x4000pix 300dpi), HDRI, Materials
- UV layout
- Renders, PDF readme

All Models Are High Poly

Note: you should have Octane Render 3.x get installed to render Cinema 4D scene file

FBX and OBJ file formats are compatible with software: All Autodesk programs, such as: Maya, 3D Max, Mudbox, AutoCAD, Inventor, MotionBuilder, Revit, Softimage, Alias etc.; ZBrush, MODO, 3D Coat, Adobe Photoshop, Keyshot, Rhinoceros, SketchUp, NewTek Lightwave, Vue xStream,