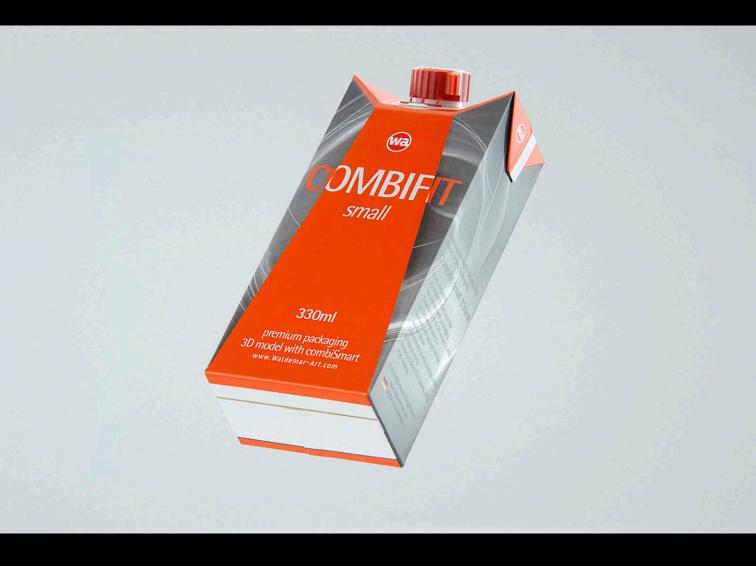

X and OBJ file formats are compatible with software: All Autodesk programs, such as: Maya, 3D Max, Mudbox, AutoCAD, Inventor, MotionBuilder, Revit, Softimage, Alias etc.; ZBrush, MODO, 3D Coat, Adobe Photoshop, Keyshot, Rhinoceros, SketchUp, NewTek Lightwave, Vue xStream,

©2019 WaldemarArt Design Studio/GERMANY. All rights reserved. | <a href="www.Waldemar-Art.com">www.Waldemar-Art.com</a> All \*.C4d, \*.JPG, \*.FBX, \*.OBJ, \*Ai, \*Tiff, \*.PDF and bitmaps files included on this collection with data are an-integral part of this design/models and the resale of this data is strictly prohibited. rization from WaldemarArt Design Studio. By downloading projects of WaldemarArt Design Studio from our site, you agree to the Terms and Conditions. EDITORIAL ROYALTY-FREE LICENSE