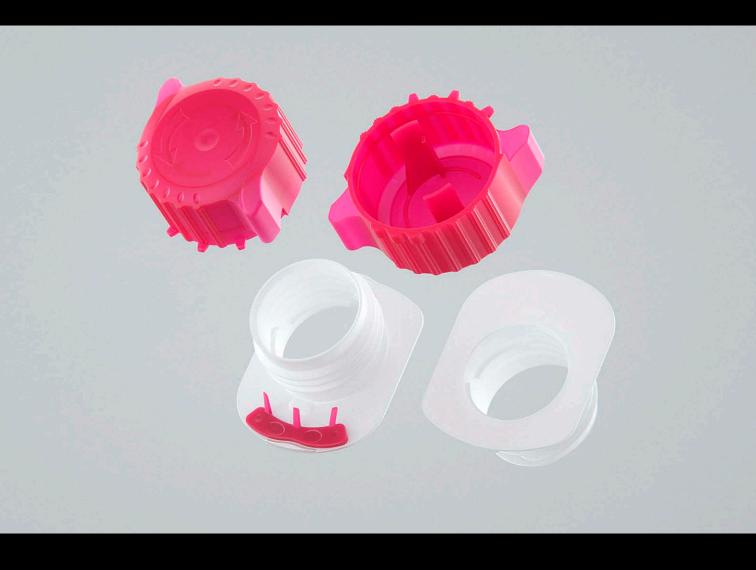

## SIG Combifit Small 330ml with combiSmart

Product Id Model\_0000679

## What's Included:

- Packaging 3D Models in OBJ and FBX file formats
- Cinema 4D R16-20 Scene File (.C4D)
- Textures with layered TIFF file and UV-Mesh (4000x4000pix 300dpi), HDRI, Materials
- UV layout
- Renders, PDF readme

All Models Are High Poly

Note: you should have Octane Render 3.x get installed to render Cinema 4D scene file

FBX and OBJ file formats are compatible with software: All Autodesk programs, such as: Maya, 3D Max, Mudbox, AutoCAD, Inventor, MotionBuilder, Revit, Softimage, Alias etc.; ZBrush, MODO, 3D Coat, Adobe Photoshop, Keyshot, Rhinoceros, SketchUp, NewTek Lightwave, Vue xStream,