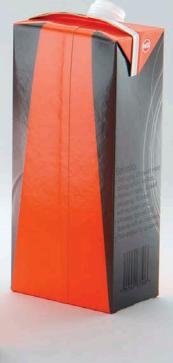

## Final Render

## SIG Combifit Small 330ml with combiSmart

Product Id Model\_0000679

## What's Included:

- Packaging 3D Models in OBJ and FBX file formats
- Cinema 4D R16-20 Scene File (.C4D)
- Textures with layered TIFF file and UV-Mesh (4000x4000pix 300dpi), HDRI, Materials
- UV layout
- Renders, PDF readme

All Models Are High Poly

Note: you should have Octane Render 3.x get installed to render Cinema 4D scene file







FBX and OBJ file formats are compatible with software: All Autodesk programs, such as: Maya, 3D Max, Mudbox, AutoCAD, Inventor, MotionBuilder, Revit, Softimage, Alias etc.; ZBrush, MODO, 3D Coat, Adobe Photoshop, Keyshot, Rhinoceros, SketchUp, NewTek Lightwave, Vue xStream,

©2019 WaldemarArt Design Studio/GERMANY. All rights reserved. | <a href="www.Waldemar