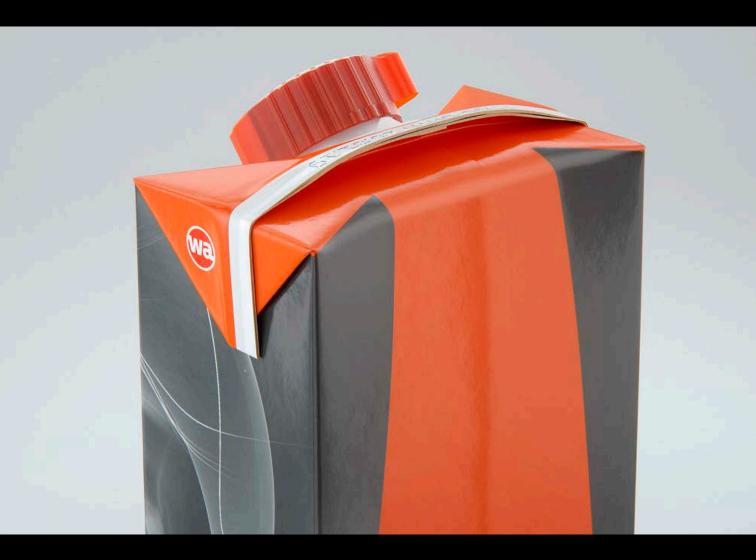

FBX and OBJ file formats are compatible with software: All Autodesk programs, such as: Maya, 3D Max, Mudbox, AutoCAD, Inventor, MotionBuilder, Revit, Softimage, Alias etc.; ZBrush, MODO, 3D Coat, Adobe Photoshop, Keyshot, Rhinoceros, SketchUp, NewTek Lightwave, Vue xStream,

©2019 WaldemarArt Design Studio/GERMANY. All rights reserved. | <a href="www.Waldemar-Art.com">www.Waldemar-Art.com</a> All \*.C4d, \*.JPG, \*.FBX, \*.OBJ, \*Ai, \*Tiff, \*.PDF and bitmaps files included on this collection with data are an-integral part of this design/models and the resale of this data is strictly prohibited. rization from WaldemarArt Design Studio. By downloading projects of WaldemarArt Design Studio from our site, you agree to the Terms and Conditions. EDITORIAL ROYALTY-FREE LICENSE