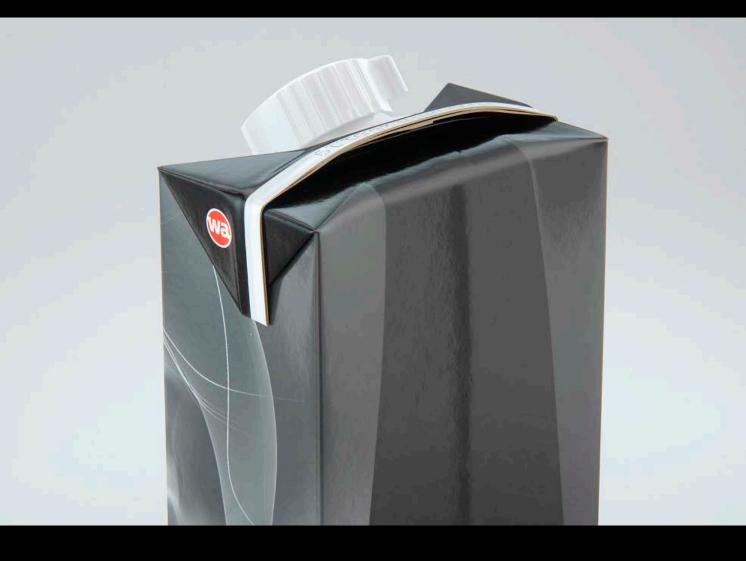

**Final Render** 

FBX and OBJ file formats are compatible with software: All Autodesk programs, such as: Maya, 3D Max, Mudbox, AutoCAD, Inventor, MotionBuilder, Revit, Softimage, Alias etc.; ZBrush, MODO, 3D Coat, Adobe Photoshop, Keyshot, Rhinoceros, SketchUp, NewTek Lightwave, Vue xStream,

## SIG Combifit Small 350ml with combiSmart Product Id Model\_0000680