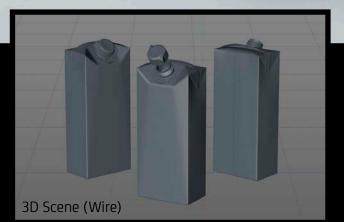

## SIG Combifit Small 350ml with combiSmart Product Id Model\_0000680

## All Models Are High Poly

Note: you should have Octane Render 3.x get installed to render Cinema 4D scene file

©2019 WaldemarArt Design Studio/GERMANY. All rights reserved. I <u>www.Waldemar-Art.com</u> All \*.C4d, \*.JPG, \*.FBX, \*.OBJ, \*.Ai, \*Tiff, \*.PDF and bitmaps files included on this collection with data are an-integral part of this design/models and the resale of this data is strictly prohibited. All models and graphics can be used for commercial purposes only by owners who bought this collection. The sharing of collection is strictly prohibited unless that user has gotten authorization from WaldemarArt Design Studio. By downloading projects of WaldemarArt Design Studio from our site, you agree to the Terms and Conditions. EDITORIAL ROYALTY-FREE LICENSE