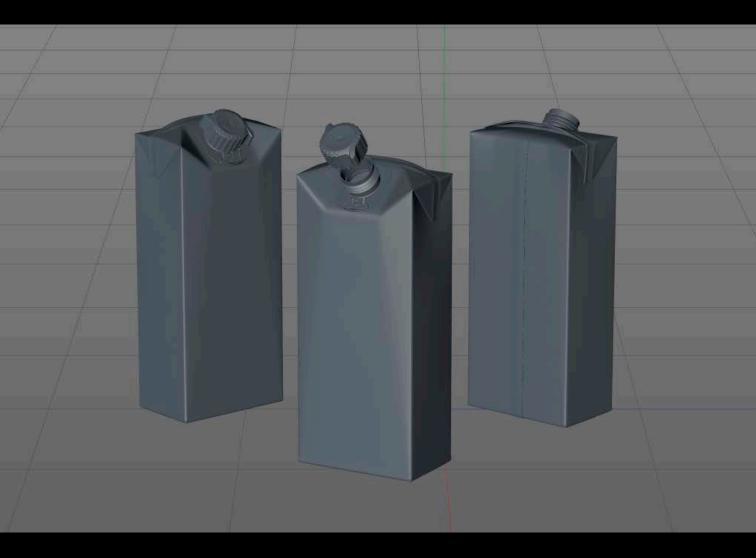

## SIG Combifit Small 350ml with combiSmart Product Id Model\_0000680

## All Models Are High Poly

Note: you should have Octane Render 3.x get installed to render Cinema 4D scene file

©2019 WaldemarArt Design Studio/GERMANY. All rights reserved. I <u>www.Waldemar-Art.com</u> All \*.C4d, \*.JPG, \*.FBX, \*.OBJ, \*.Ai, \*Tiff, \*.PDF and bitmaps files included on this collection with data are an-integral part of this design/models and the resale of this data is strictly prohibited. All models and graphics can be used for commercial purposes only by owners who bought this collection. The sharing of collection is strictly prohibited unless that user has gotten authorization from WaldemarArt Design Studio. By downloading projects of WaldemarArt Design Studio from our site, you agree to the Terms and Conditions. EDITORIAL ROYALTY-FREE LICENSE