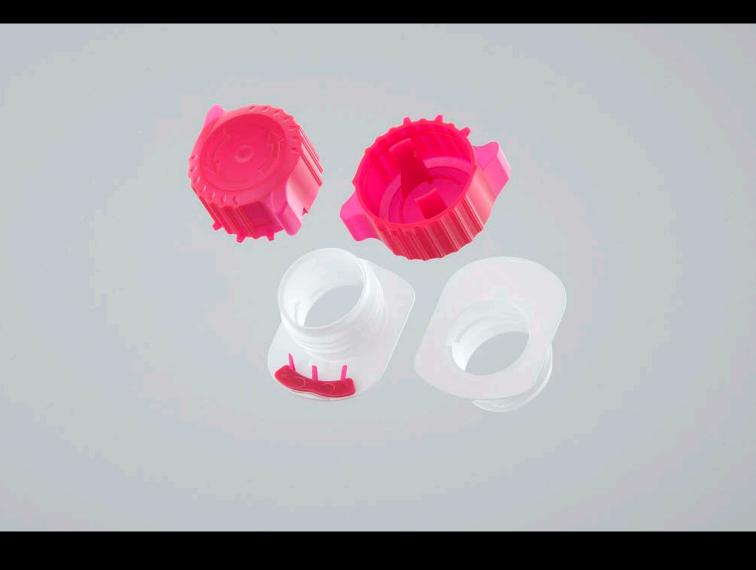

render Cinema 4D scene file







FBX and OBJ file formats are compatible with software: All Autodesk programs, such as: Maya, 3D Max, Mudbox, AutoCAD, Inventor, MotionBuilder, Revit, Softimage, Alias etc.; ZBrush, MODO, 3D Coat, Adobe Photoshop, Keyshot, Rhinoceros, SketchUp, NewTek Lightwave, Vue xStream,

©2019 WaldemarArt Design Studio/GERMANY. All rights reserved. | www.Waldemar-Art.com All \*.C4d, \*.JPG, \*.FBX, \*.OBJ, \*.Ai, \*Tiff, \*.PDF and bitmaps files included on this collection with data are an-integral part of this design/models and the resale of this data is strictly prohibited. rization from WaldemarArt Design Studio. By downloading projects of WaldemarArt Design Studio from our site, you agree to the Terms and Conditions. EDITORIAL ROYALTY-FREE LICENSE