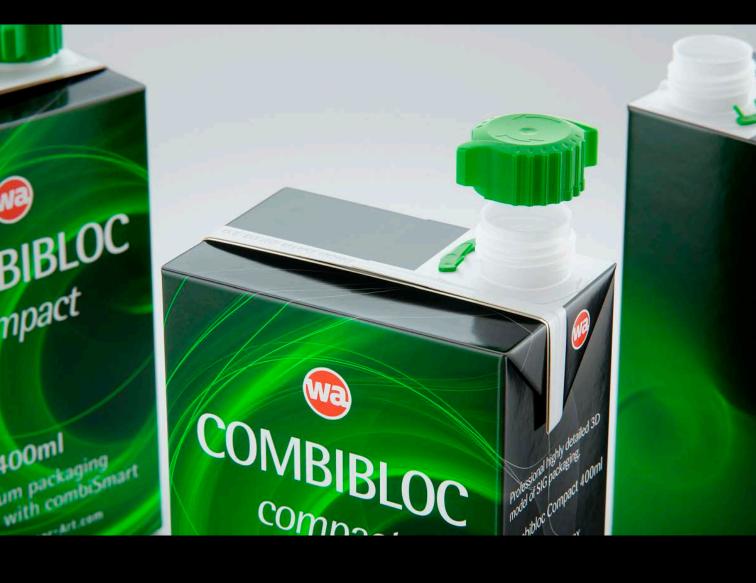

installed to render Cinema 4D scene file







FBX and OBJ file formats are compatible with software: All Autodesk programs, such as: Maya, 3D Max, Mudbox, AutoCAD, Inventor, MotionBuilder, Revit, Softimage, Alias etc.; ZBrush, MODO, 3D Coat, Adobe Photoshop, Keyshot, Rhinoceros, SketchUp, NewTek Lightwave, Vue xStream,

©2019 WaldemarArt Design Studio/GERMANY. All rights reserved. | www.Waldemar-Art.com All \*.C4d, \*.JPG, \*.FBX, \*.OBJ, \*.Ai, \*Tiff, \*.PDF and bitmaps files included on this collection with data are an-integral part of this design/models and the resale of this data is strictly prohibited. rization from WaldemarArt Design Studio. By downloading projects of WaldemarArt Design Studio from our site, you agree to the Terms and Conditions. EDITORIAL ROYALTY-FREE LICENSE