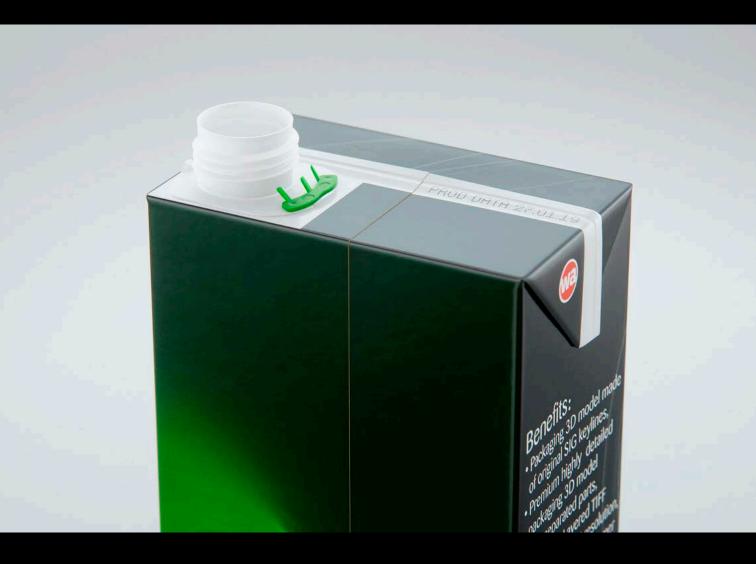

alled to render Cinema 4D scene file







FBX and OBJ file formats are compatible with software: All Autodesk programs, such as: Maya, 3D Max, Mudbox, AutoCAD, Inventor, MotionBuilder, Revit, Softimage, Alias etc.; ZBrush, MODO, 3D Coat, Adobe Photoshop, Keyshot, Rhinoceros, SketchUp, NewTek Lightwave, Vue xStream,

©2019 WaldemarArt Design Studio/GERMANY. All rights reserved. | www.Waldemar-Art.com All \*.C4d, \*.JPG, \*.FBX, \*.OBJ, \*.Ai, \*Tiff, \*.PDF and bitmaps files included on this collection with data are an-integral part of this design/models and the resale of this data is strictly prohibited. rization from WaldemarArt Design Studio. By downloading projects of WaldemarArt Design Studio from our site, you agree to the Terms and Conditions. EDITORIAL ROYALTY-FREE LICENSE