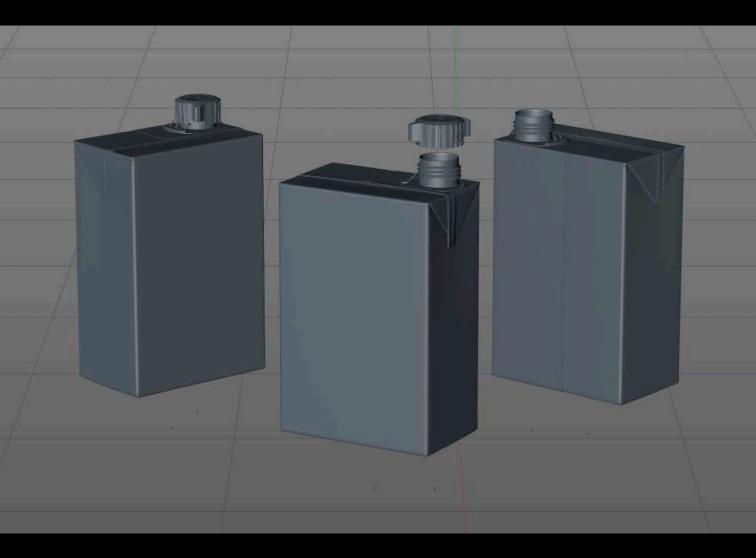

Final Render

## SIG CombiBloc Compact 400ml with combiSmart

Product Id Model\_0000682

## What's Included:

- Packaging 3D Models in OBJ and FBX file formats
- Cinema 4D R16-20 Scene File (.C4D)
- Textures with layered TIFF file and UV-Mesh (4000x4000pix 300dpi), HDRI, Materials
- UV layout
- Renders, PDF readme