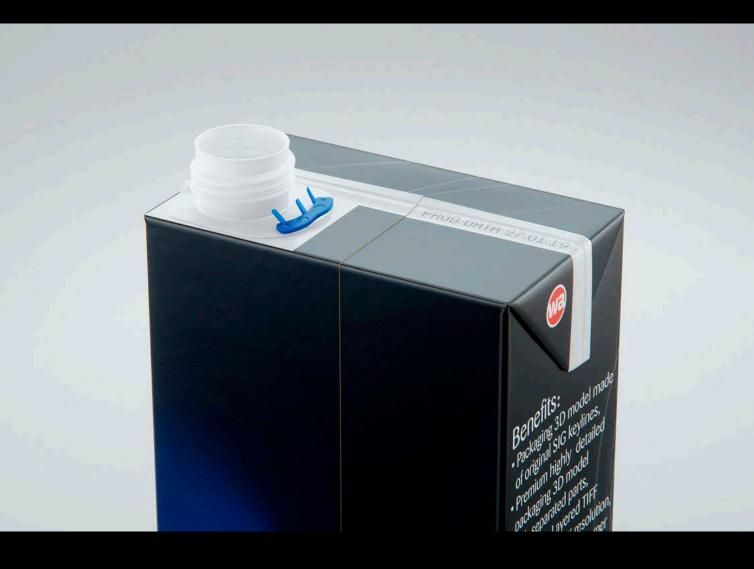

## SIG CombiBloc Compact 375ml with combiSmart Product Id Model\_0000683

## What's Included:

- Packaging 3D Models in OBJ and FBX file formats
- Cinema 4D R16-20 Scene File (.C4D)
- Textures with layered TIFF file and UV-Mesh (4000x4000pix 300dpi), HDRI, Materials
- UV layout
- Renders, PDF readme