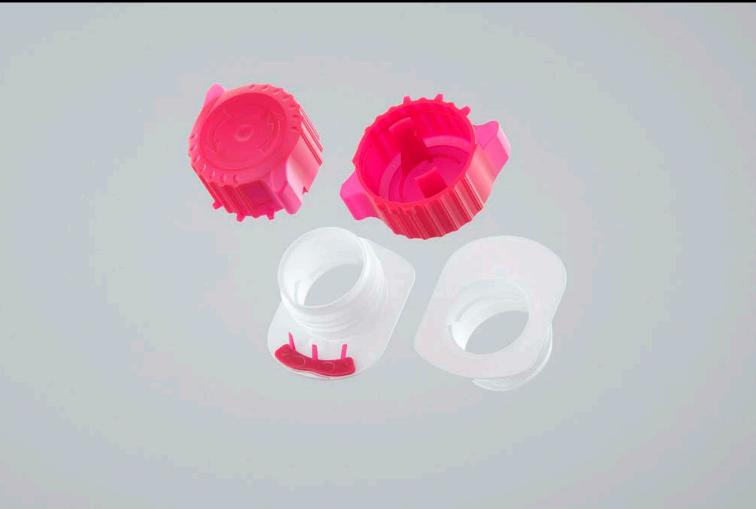

## SIG CombiBloc Compact 375ml with combiSmart Product Id Model\_0000683

## What's Included:

- Packaging 3D Models in OBJ and FBX file formats
- Cinema 4D R16-20 Scene File (.C4D)
- Textures with layered TIFF file and UV-Mesh (4000x4000pix 300dpi), HDRI, Materials
- UV layout
- Renders, PDF readme