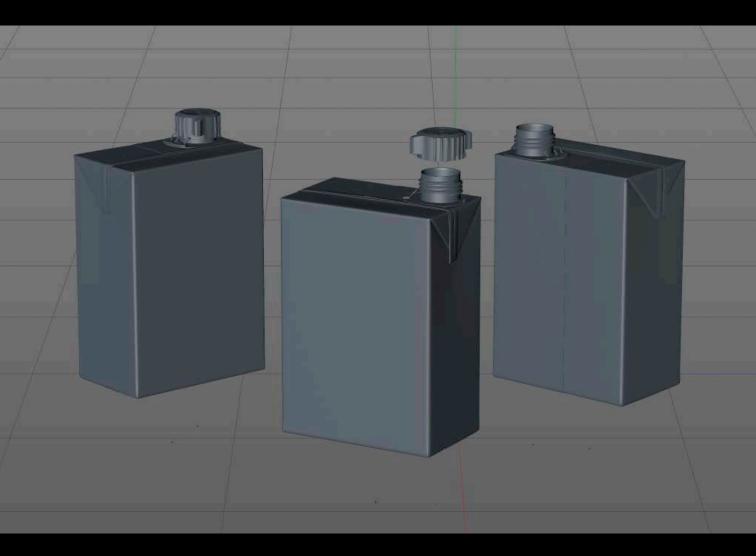

## SIG CombiBloc Compact 375ml with combiSmart Product Id Model\_0000683

## What's Included:

- Packaging 3D Models in OBJ and FBX file formats
- Cinema 4D R16-20 Scene File (.C4D)
- Textures with layered TIFF file and UV-Mesh (4000x4000pix 300dpi), HDRI, Materials
- UV layout
- Renders, PDF readme

## All Models Are High Poly

Note: you should have Octane Render 3.x get installed to render Cinema 4D scene file

©2019 WaldemarArt Design Studio/GERMANY. All rights reserved. | <u>wwwWaldemar-Art.com</u> All \*.C4d, \*.JPG, \*.FBX, \*.OBJ, \*.Ai, \*Tiff, \*.PDF and bitmaps files included on this collection with data are an-integral part of this design/models and the resale of this data is strictly prohibited. rization from WaldemarArt Design Studio. By downloading projects of WaldemarArt Design Studio from our site, you agree to the Terms and Conditions. EDITORIAL ROYALTY-FREE LICENSE