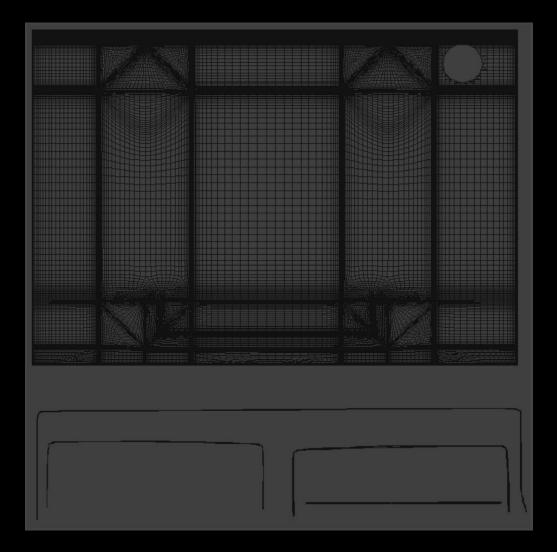

**Final Render** 

3D Scene (Wire)

0

FBX and OBJ file formats are compatible with software: All Autodesk programs, such as: Maya, 3D Max, Mudbox, AutoCAD, Inventor, MotionBuilder, Revit, Softimage, Alias etc.; ZBrush, MODO, 3D Coat, Adobe Photoshop, Keyshot, Rhinoceros, SketchUp, NewTek Lightwave, Vue xStream,

## All Models Are High Poly

Note: you should have Octane Render 3.x get installed to render Cinema 4D scene file

©2019 WaldemarArt Design Studio/GERMANY. All rights reserved. | <u>wwwWaldemar-Art.com</u> All \*.C4d, \*.JPG, \*.FBX, \*.OBJ, \*.Ai, \*Tiff, \*.PDF and bitmaps files included on this collection with data are an-integral part of this design/models and the resale of this data is strictly prohibited. rization from WaldemarArt Design Studio. By downloading projects of WaldemarArt Design Studio from our site, you agree to the Terms and Conditions. EDITORIAL ROYALTY-FREE LICENSE