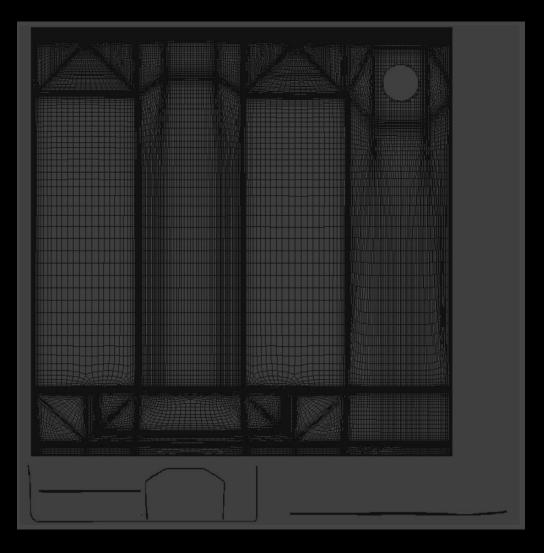

**Final Render** 

3D Scene (Wire)

FBX and OBJ file formats are compatible with software: All Autodesk programs, such as: Maya, 3D Max, Mudbox, AutoCAD, Inventor, MotionBuilder, Revit, Softimage, Alias etc.; ZBrush, MODO, 3D Coat, Adobe Photoshop, Keyshot, Rhinoceros, SketchUp, NewTek Lightwave, Vue xStream,

## All Models Are High Poly

Note: you should have Octane Render 3.x get installed to render Cinema 4D scene file

©2019 WaldemarArt Design Studio/GERMANY. All rights reserved. | <u>wwwWaldemar-Art.com</u> All \*.C4d, \*.JPG, \*.FBX, \*.OBJ, \*.Ai, \*Tiff, \*.PDF and bitmaps files included on this collection with data are an-integral part of this design/models and the resale of this data is strictly prohibited. rization from WaldemarArt Design Studio. By downloading projects of WaldemarArt Design Studio from our site, you agree to the Terms and Conditions. EDITORIAL ROYALTY-FREE LICENSE