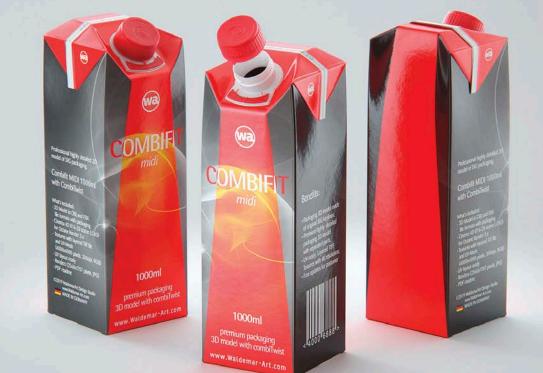

## SIG Combifit Midi 1000ml with combiTwist Product Id Model\_0000688

## What's Included:

- Packaging 3D Models in OBJ and FBX file formats
- Cinema 4D R16-20 Scene File (.C4D)
- Textures with layered TIFF file and UV-Mesh (4000x4000pix 300dpi), HDRI, Materials
- UV layout
- Renders, PDF readme

1000ml

premium packaging 3D model with combiTwist

www.Waldemar-Art.com

©2019 WaldemarArt Design Studio/GERMANY. All rights reserved. | <u>wwwWaldemar-Art.com</u> All \*.C4d, \*.JPG, \*.FBX, \*.OBJ, \*.Ai, \*Tiff, \*.PDF and bitmaps files included on this collection with data are an-integral part of this design/models and the resale of this data is strictly prohibited. rization from WaldemarArt Design Studio. By downloading projects of WaldemarArt Design Studio from our site, you agree to the Terms and Conditions. EDITORIAL ROYALTY-FREE LICENSE