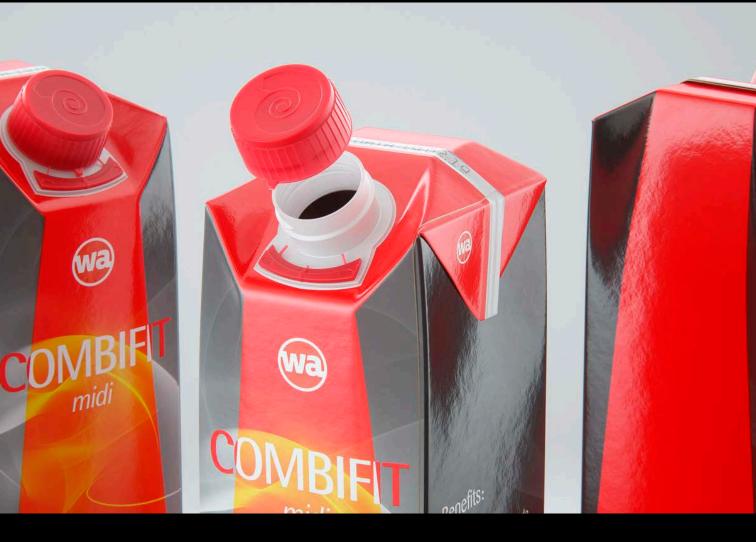

## SIG Combifit Midi 1000ml with combiTwist Product Id Model\_0000688

1000ml

premium packaging 3D model with combiTwist

www.Waldemar-Art.com

©2019 WaldemarArt Design Studio/GERMANY. All rights reserved. | <u>wwwWaldemar-Art.com</u> All \*.C4d, \*.JPG, \*.FBX, \*.OBJ, \*.Ai, \*Tiff, \*.PDF and bitmaps files included on this collection with data are an-integral part of this design/models and the resale of this data is strictly prohibited. rization from WaldemarArt Design Studio. By downloading projects of WaldemarArt Design Studio from our site, you agree to the Terms and Conditions. EDITORIAL ROYALTY-FREE LICENSE