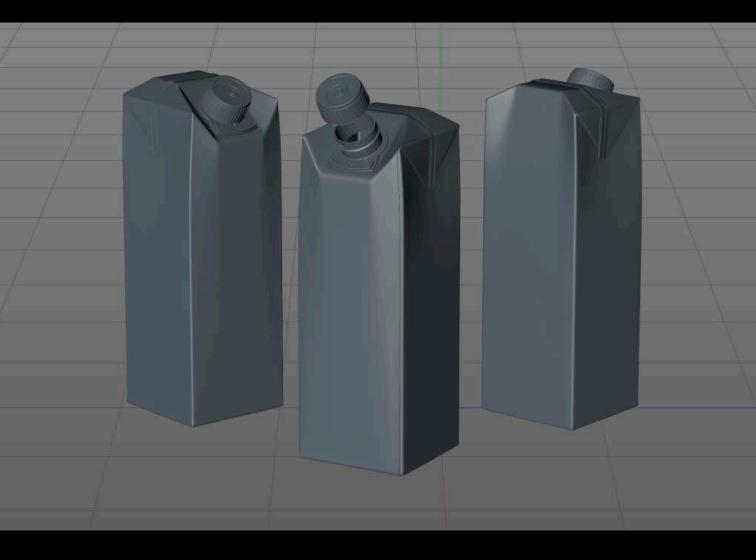

**Final Render** 

3D Scene (Wire)

FBX and OBJ file formats are compatible with software: All Autodesk programs, such as: Maya, 3D Max, Mudbox, AutoCAD, Inventor, MotionBuilder, Revit, Softimage, Alias etc.; ZBrush, MODO, 3D Coat, Adobe Photoshop, Keyshot, Rhinoceros, SketchUp, NewTek Lightwave, Vue xStream,

## All Models Are High Poly

Note: you should have Octane Render 3.x get installed to render Cinema 4D scene file

©2019 WaldemarArt Design Studio/GERMANY. All rights reserved. | <u>wwwWaldemar-Art.com</u> All \*.C4d, \*.JPG, \*.FBX, \*.OBJ, \*.Ai, \*Tiff, \*.PDF and bitmaps files included on this collection with data are an-integral part of this design/models and the resale of this data is strictly prohibited. rization from WaldemarArt Design Studio. By downloading projects of WaldemarArt Design Studio from our site, you agree to the Terms and Conditions. EDITORIAL ROYALTY-FREE LICENSE