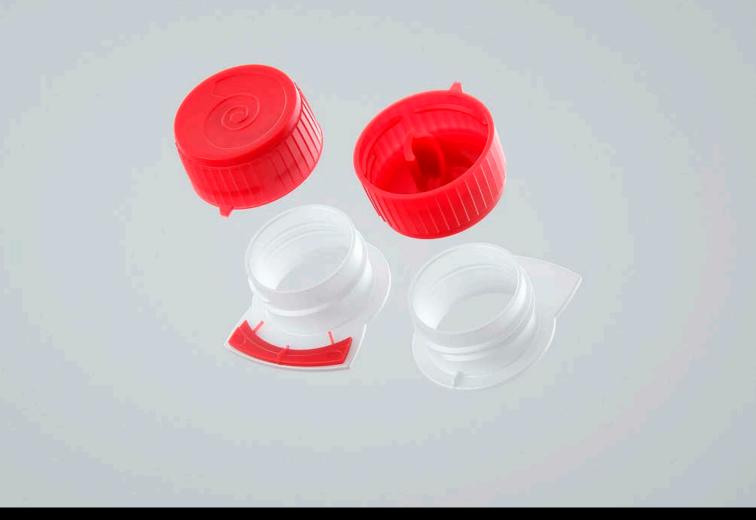

## SIG Combifit Midi 1000ml with combiTwist Product Id Model\_0000688

## What's Included:

- Packaging 3D Models in OBJ and FBX file formats
- Cinema 4D R16-20 Scene File (.C4D)
- Textures with layered TIFF file and UV-Mesh (4000x4000pix 300dpi), HDRI, Materials
- UV layout
- Renders, PDF readme