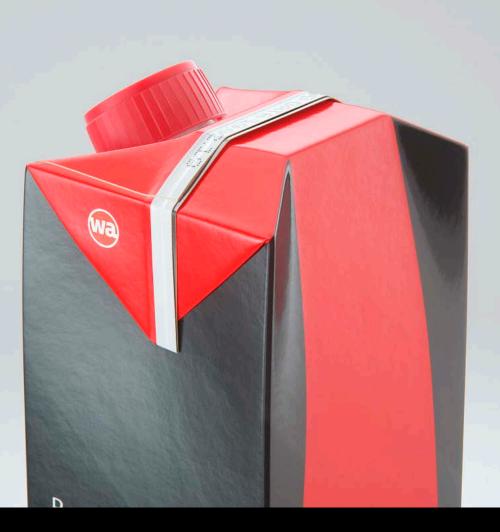

## SIG Combifit Midi 1000ml with combiTwist Product Id Model\_0000688

1000ml

premium packaging 3D model with combiTwist

www.Waldemar-Art.com

©2019 WaldemarArt Design Studio/GERMANY. All rights reserved. | <u>wwwWaldemar-Art.com</u> All \*.C4d, \*.JPG, \*.FBX, \*.OBJ, \*.Ai, \*Tiff, \*.PDF and bitmaps files included on this collection with data are an-integral part of this design/models and the resale of this data is strictly prohibited. rization from WaldemarArt Design Studio. By downloading projects of WaldemarArt Design Studio from our site, you agree to the Terms and Conditions. EDITORIAL ROYALTY-FREE LICENSE