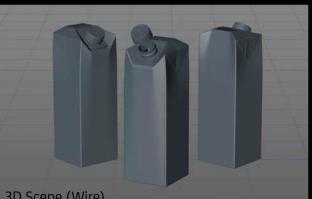

**Final Render** 

3D Scene (Wire)

FBX and OBJ file formats are compatible with software: All Autodesk programs, such as: Maya, 3D Max, Mudbox, AutoCAD, Inventor, MotionBuilder, Revit, Softimage, Alias etc.; ZBrush, MODO, 3D Coat, Adobe Photoshop, Keyshot, Rhinoceros, SketchUp, NewTek Lightwave, Vue xStream,