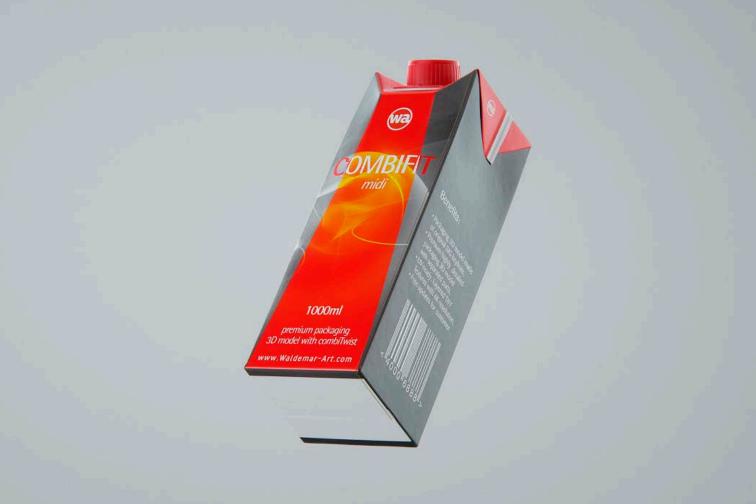

## SIG Combifit Midi 1000ml with combiTwist Product Id Model\_0000688

1000ml

premium packaging 3D model with combiTwist

www.Waldemar-Art.com

©2019 WaldemarArt Design Studio/GERMANY. All rights reserved. | <u>wwwWaldemar-Art.com</u> All \*.C4d, \*.JPG, \*.FBX, \*.OBJ, \*.Ai, \*Tiff, \*.PDF and bitmaps files included on this collection with data are an-integral part of this design/models and the resale of this data is strictly prohibited. rization from WaldemarArt Design Studio. By downloading projects of WaldemarArt Design Studio from our site, you agree to the Terms and Conditions. EDITORIAL ROYALTY-FREE LICENSE