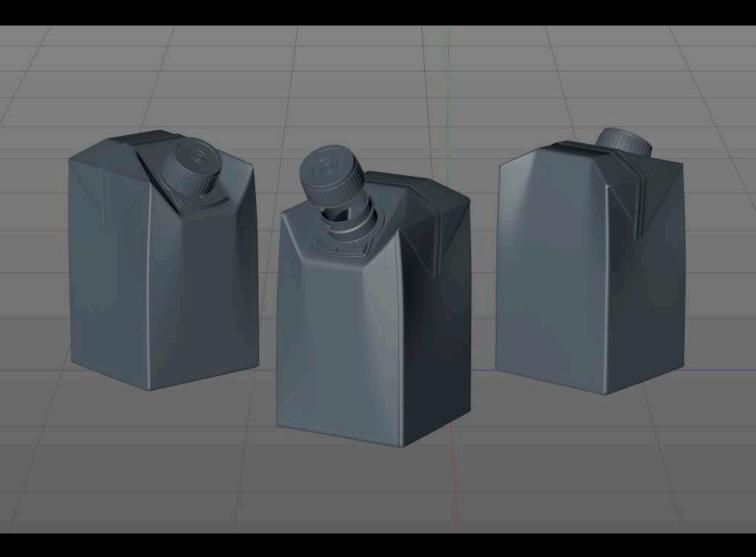

**Final Render** 

FBX and OBJ file formats are compatible with software: All Autodesk programs, such as: Maya, 3D Max, Mudbox, AutoCAD, Inventor, MotionBuilder, Revit, Softimage, Alias etc.; ZBrush, MODO, 3D Coat, Adobe Photoshop, Keyshot, Rhinoceros, SketchUp, NewTek Lightwave, Vue xStream,

## SIG Combifit Midi 500ml with combiTwist Product Id Model\_0000691

## What's Included:

- Packaging 3D Models in OBJ and FBX file formats
- Cinema 4D R16-20 Scene File (.C4D)
- Textures with layered TIFF file and UV-Mesh (4000x4000pix 300dpi), HDRI, Materials
- UV layout
- Renders, PDF readme

## All Models Are High Poly

Note: you should have Octane Render 3.x get installed to render Cinema 4D scene file

©2019 WaldemarArt Design Studio/GERMANY. All rights reserved. | <u>wwwWaldemar-Art.com</u> All \*.C4d, \*.JPG, \*.FBX, \*.OBJ, \*.Ai, \*Tiff, \*.PDF and bitmaps files included on this collection with data are an-integral part of this design/models and the resale of this data is strictly prohibited. rization from WaldemarArt Design Studio. By downloading projects of WaldemarArt Design Studio from our site, you agree to the Terms and Conditions. EDITORIAL ROYALTY-FREE LICENSE