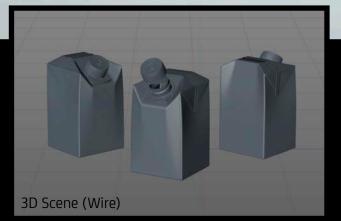

**Final Render** 

FBX and OBJ file formats are compatible with software: All Autodesk programs, such as: Maya, 3D Max, Mudbox, AutoCAD, Inventor, MotionBuilder, Revit, Softimage, Alias etc.; ZBrush, MODO, 3D Coat, Adobe Photoshop, Keyshot, Rhinoceros, SketchUp, NewTek Lightwave, Vue xStream,

## All Models Are High Poly

Note: you should have Octane Render 3.x get installed to render Cinema 4D scene file

©2019 WaldemarArt Design Studio/GERMANY. All rights reserved. | <u>wwwWaldemar-Art.com</u> All \*.C4d, \*.JPG, \*.FBX, \*.OBJ, \*.Ai, \*Tiff, \*.PDF and bitmaps files included on this collection with data are an-integral part of this design/models and the resale of this data is strictly prohibited. rization from WaldemarArt Design Studio. By downloading projects of WaldemarArt Design Studio from our site, you agree to the Terms and Conditions. EDITORIAL ROYALTY-FREE LICENSE