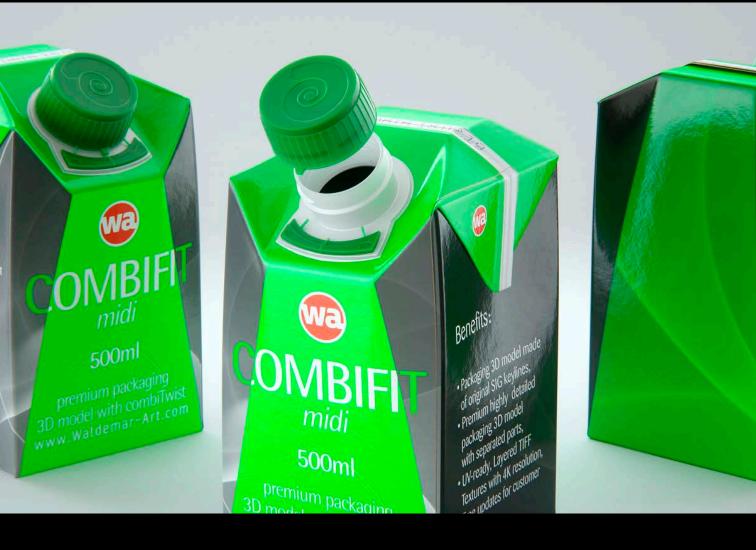

## SIG Combifit Midi 500ml with combiTwist Product Id Model\_0000691

## What's Included:

- Packaging 3D Models in OBJ and FBX file formats
- Cinema 4D R16-20 Scene File (.C4D)
- Textures with layered TIFF file and UV-Mesh (4000x4000pix 300dpi), HDRI, Materials
- UV layout
- Renders, PDF readme