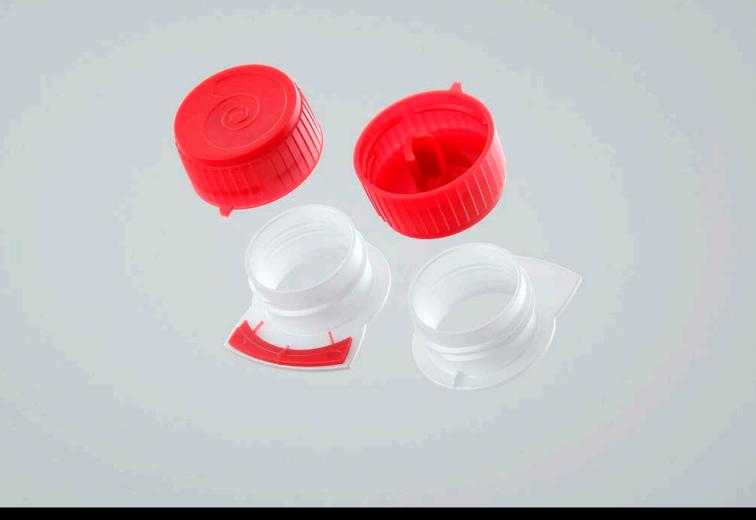

## What's Included:

- Packaging 3D Models in OBJ and FBX file formats
- Cinema 4D R16-20 Scene File (.C4D)
- Textures with layered TIFF file and UV-Mesh (4000x4000pix 300dpi), HDRI, Materials
- UV layout
- Renders, PDF readme