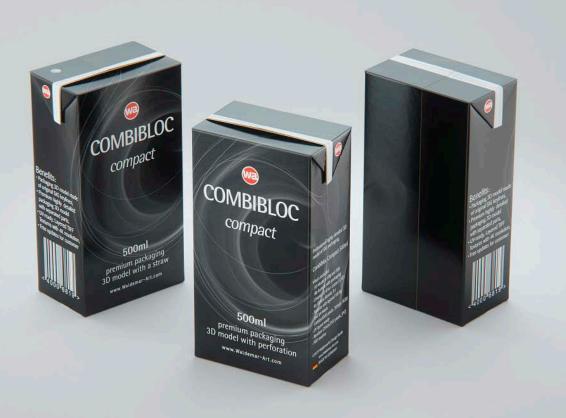

## SIG Combibloc Compact 500ml with perforation, straw and no opening Product Id Model\_0000699

# 500ml premium packaging 3D model with perforation

www.Waldemar-Art.com

©2019 WaldemarArt Design Studio/GERMANY. All rights reserved. | <u>wwwWaldemar-Art.com</u> All \*.C4d, \*.JPG, \*.FBX, \*.OBJ, \*.Ai, \*Tiff, \*.PDF and bitmaps files included on this collection with data are an-integral part of this design/models and the resale of this data is strictly prohibited. rization from WaldemarArt Design Studio. By downloading projects of WaldemarArt Design Studio from our site, you agree to the Terms and Conditions. EDITORIAL ROYALTY-FREE LICENSE