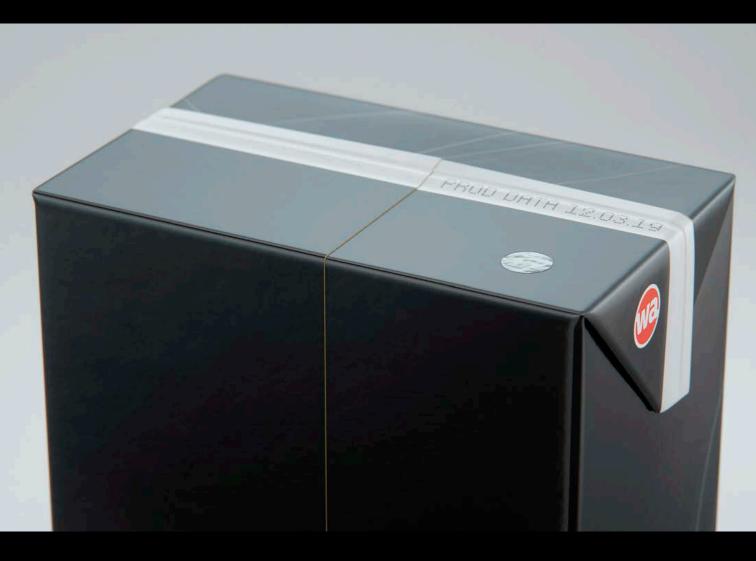

## SIG Combibloc Compact 500ml with perforation, straw and no opening Product Id Model\_0000699