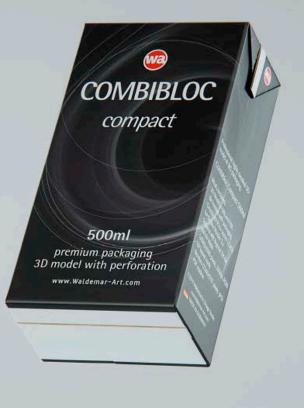

# 500ml premium packaging 3D model with perforation

www.Waldemar-Art.com

©2019 WaldemarArt Design Studio/GERMANY. All rights reserved. | <u>wwwWaldemar-Art.com</u> All \*.C4d, \*.JPG, \*.FBX, \*.OBJ, \*.Ai, \*Tiff, \*.PDF and bitmaps files included on this collection with data are an-integral part of this design/models and the resale of this data is strictly prohibited. rization from WaldemarArt Design Studio. By downloading projects of WaldemarArt Design Studio from our site, you agree to the Terms and Conditions. EDITORIAL ROYALTY-FREE LICENSE