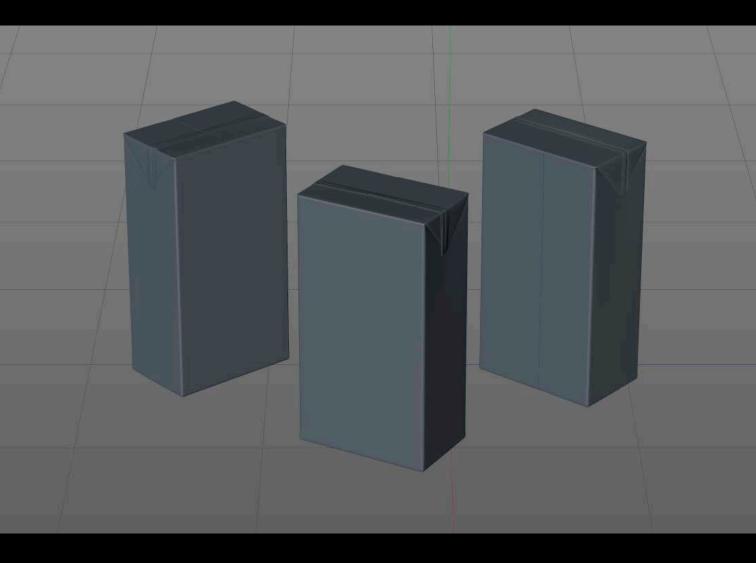

## SIG Combibloc Compact 500ml with perforation, straw and no opening Product Id Model\_0000699

# 500ml premium packaging 3D model with perforation

www.Waldemar-Art.com

©2019 WaldemarArt Design Studio/GERMANY. All rights reserved. | <u>wwwWaldemar-Art.com</u> All \*.C4d, \*.JPG, \*.FBX, \*.OBJ, \*.Ai, \*Tiff, \*.PDF and bitmaps files included on this collection with data are an-integral part of this design/models and the resale of this data is strictly prohibited. rization from WaldemarArt Design Studio. By downloading projects of WaldemarArt Design Studio from our site, you agree to the Terms and Conditions. EDITORIAL ROYALTY-FREE LICENSE