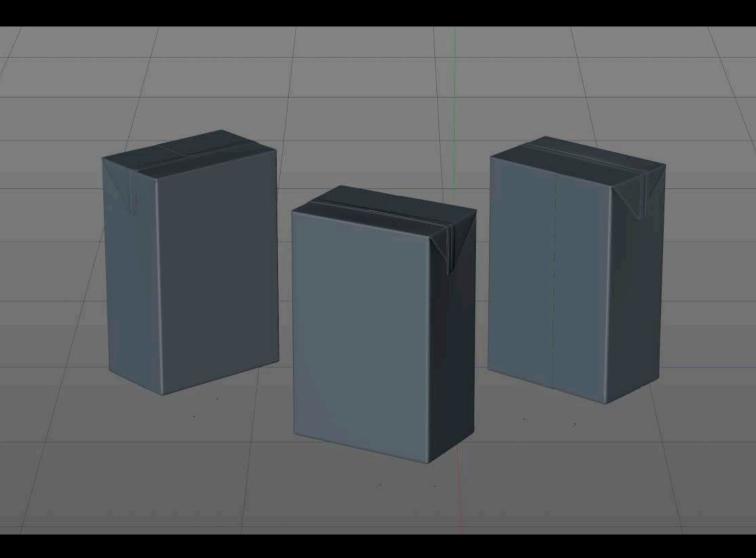

Final Render

FBX and OBJ file formats are compatible with software: All Autodesk programs, such as: Maya, 3D Max, Mudbox, AutoCAD, Inventor, MotionBuilder, Revit, Softimage, Alias etc.; ZBrush, MODO, 3D Coat, Adobe Photoshop, Keyshot, Rhinoceros, SketchUp, NewTek Lightwave, Vue xStream, SolidWorks, Houdini, Blender, Unreal Engine etc.

## SIG Combibloc Compact 400ml with perforation, straw and no opening Product Id Model\_0000700

## 400ml

premium packaging 3D model (no opening) www.Waldemar-Art.com

©2019 WaldemarArt Design Studio/GERMANY. All rights reserved. | <u>www.Waldemar-Art.com</u> All \*.C4d, \*.JPG, \*.FBX, \*.OBJ, \*.Ai, \*Tiff, \*.PDF and bitmaps files included on this collection with data are an-integral part of this design/models and the resale of this data is strictly prohibited. rization from WaldemarArt Design Studio. By downloading projects of WaldemarArt Design Studio from our site, you agree to the Terms and Conditions. EDITORIAL ROYALTY-FREE LICENSE

400ml premium packaging 3D model (no opening)

www.Waldemar-Art.com

©2019 WaldemarArt Design Studio/GERMANY. All rights reserved. | <u>wwwWaldemar-Art.com</u> All \*.C4d, \*.JPG, \*.FBX, \*.OBJ, \*.Ai, \*Tiff, \*.PDF and bitmaps files included on this collection with data are an-integral part of this design/models and the resale of this data is strictly prohibited. rization from WaldemarArt Design Studio. By downloading projects of WaldemarArt Design Studio from our site, you agree to the Terms and Conditions. EDITORIAL ROYALTY-FREE LICENSE