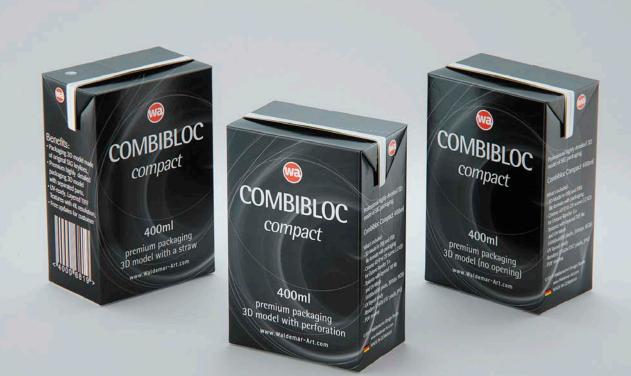

## SIG Combibloc Compact 400ml with perforation, straw and no opening Product Id Model\_0000700

## What's Included:

- Packaging 3D Models in OBJ and FBX file formats
- Cinema 4D R16+ Scene File (.C4D)
- Textures with layered TIFF file and UV-Mesh (4000x4000pix 300dpi), HDRI, Materials
- UV layout
- Renders, PDF readme