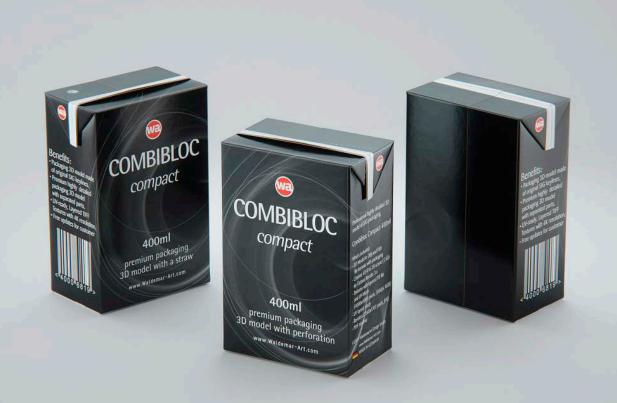

## SIG Combibloc Compact 400ml with perforation, straw and no opening Product Id Model\_0000700

## 400ml

premium packaging 3D model (no opening) www.Waldemar-Art.com

©2019 WaldemarArt Design Studio/GERMANY. All rights reserved. | <u>www.Waldemar-Art.com</u> All \*.C4d, \*.JPG, \*.FBX, \*.OBJ, \*.Ai, \*Tiff, \*.PDF and bitmaps files included on this collection with data are an-integral part of this design/models and the resale of this data is strictly prohibited. rization from WaldemarArt Design Studio. By downloading projects of WaldemarArt Design Studio from our site, you agree to the Terms and Conditions. EDITORIAL ROYALTY-FREE LICENSE

400ml premium packaging 3D model (no opening)

www.Waldemar-Art.com

©2019 WaldemarArt Design Studio/GERMANY. All rights reserved. | <u>wwwWaldemar-Art.com</u> All \*.C4d, \*.JPG, \*.FBX, \*.OBJ, \*.Ai, \*Tiff, \*.PDF and bitmaps files included on this collection with data are an-integral part of this design/models and the resale of this data is strictly prohibited. rization from WaldemarArt Design Studio. By downloading projects of WaldemarArt Design Studio from our site, you agree to the Terms and Conditions. EDITORIAL ROYALTY-FREE LICENSE