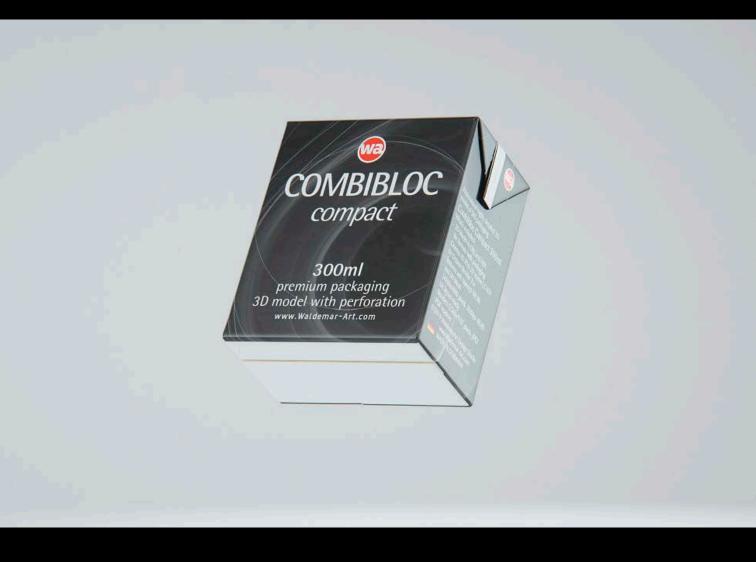

## SIG Combibloc Compact 300ml with perforation, straw and no opening Product Id Model\_0000708

## What's Included:

- Packaging 3D Models in OBJ and FBX file formats
- Cinema 4D R16+ Scene File (.C4D)
- Textures with layered TIFF file and UV-Mesh (4000x4000pix 300dpi), HDRI, Materials
- UV layout
- Renders, PDF readme