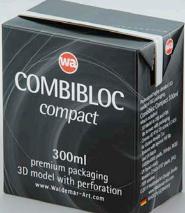

## SIG Combibloc Compact 300ml with perforation, straw and no opening Product Id Model\_0000708