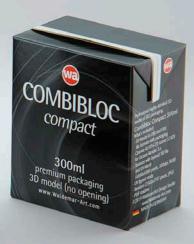

## SIG Combibloc Compact 300ml with perforation, straw and no opening Product Id Model\_0000708