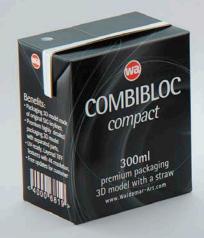

## SIG Combibloc Compact 300ml with perforation, straw and no opening Product Id Model\_0000708