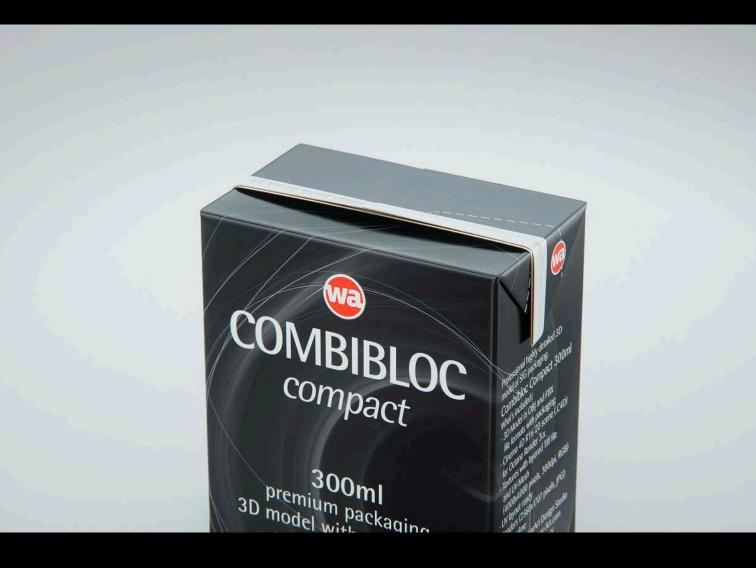

## SIG Combibloc Compact 300ml with perforation, straw and no opening Product Id Model\_0000708

## What's Included:

- Packaging 3D Models in OBJ and FBX file formats
- Cinema 4D R16+ Scene File (.C4D)
- Textures with layered TIFF file and UV-Mesh (4000x4000pix 300dpi), HDRI, Materials
- UV layout
- Renders, PDF readme