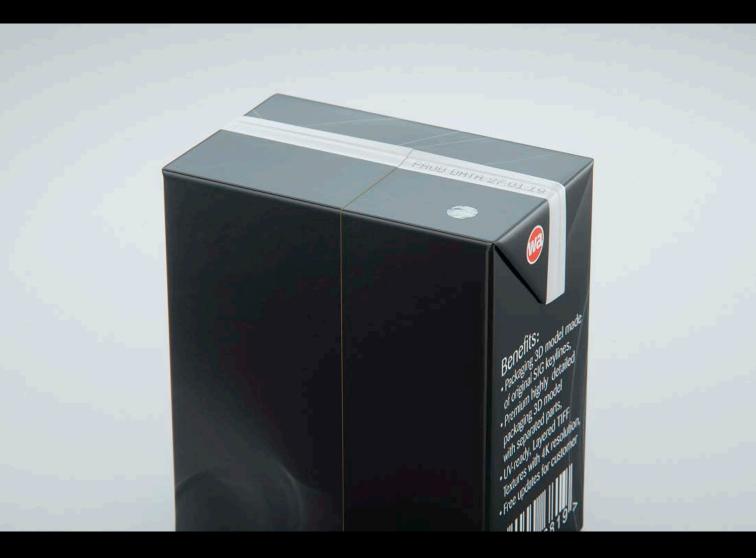

## SIG Combibloc Compact 300ml with perforation, straw and no opening Product Id Model\_0000708

## What's Included:

- Packaging 3D Models in OBJ and FBX file formats
- Cinema 4D R16+ Scene File (.C4D)
- Textures with layered TIFF file and UV-Mesh (4000x4000pix 300dpi), HDRI, Materials
- UV layout
- Renders, PDF readme