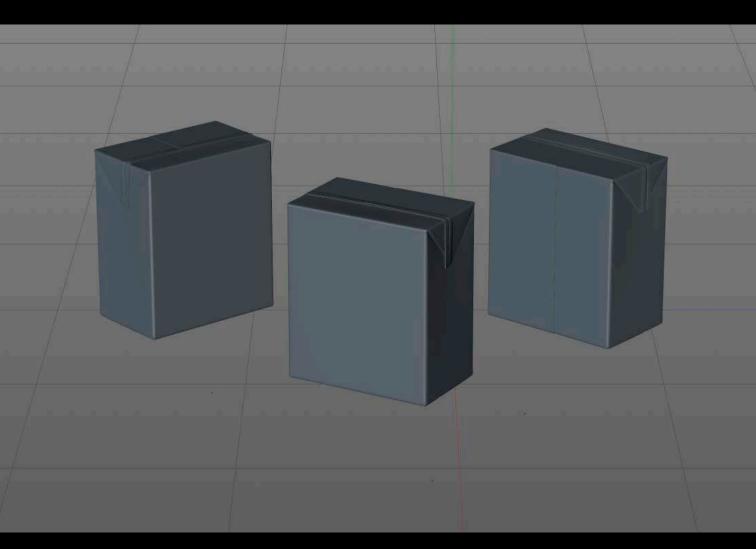

Final Render

## SIG Combibloc Compact 300ml with perforation, straw and no opening Product Id Model\_0000708