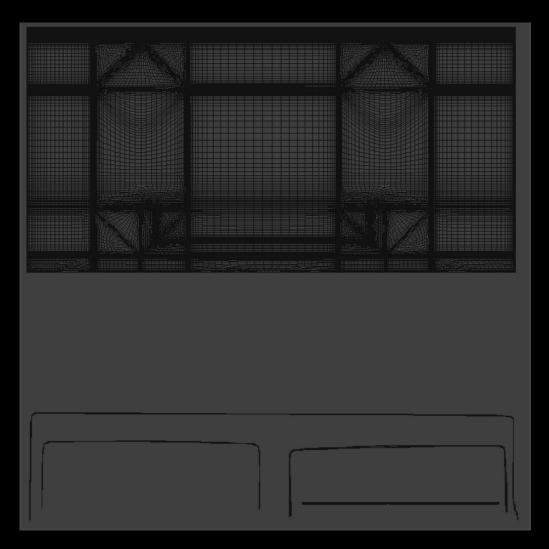

## All Models Are High Poly

Note: you should have Redshift Render 2.x get installed to render Cinema 4D scene file

3D Scene (Wire)

FBX and OBJ file formats are compatible with software: All Autodesk programs, such as: Maya, 3D Max, Mudbox, AutoCAD, Inventor, MotionBuilder, Revit, Softimage, Alias etc.; ZBrush, MODO, 3D Coat, Adobe Photoshop, Keyshot, Rhinoceros, SketchUp, NewTek Lightwave, Vue xStream,