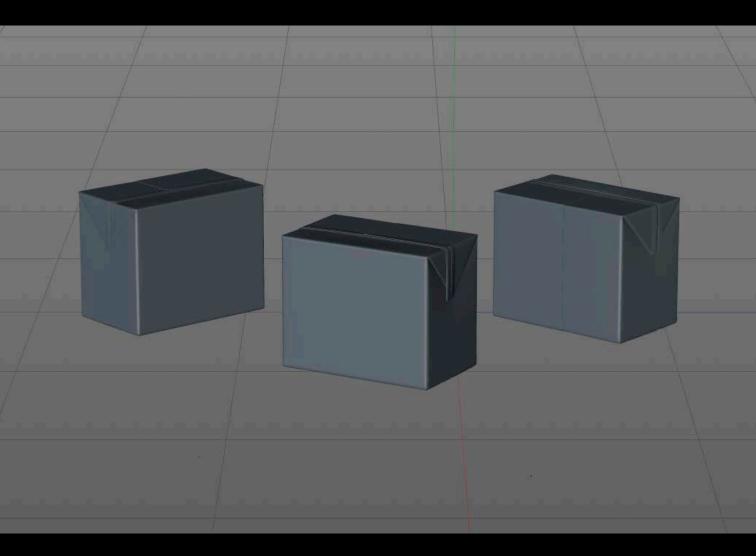

**Final Render** 

## All Models Are High Poly

Note: you should have Redshift Render 2.x get installed to render Cinema 4D scene file

3D Scene (Wire)

FBX and OBJ file formats are compatible with software: All Autodesk programs, such as: Maya, 3D Max, Mudbox, AutoCAD, Inventor, MotionBuilder, Revit, Softimage, Alias etc.; ZBrush, MODO, 3D Coat, Adobe Photoshop, Keyshot, Rhinoceros, SketchUp, NewTek Lightwave, Vue xStream,