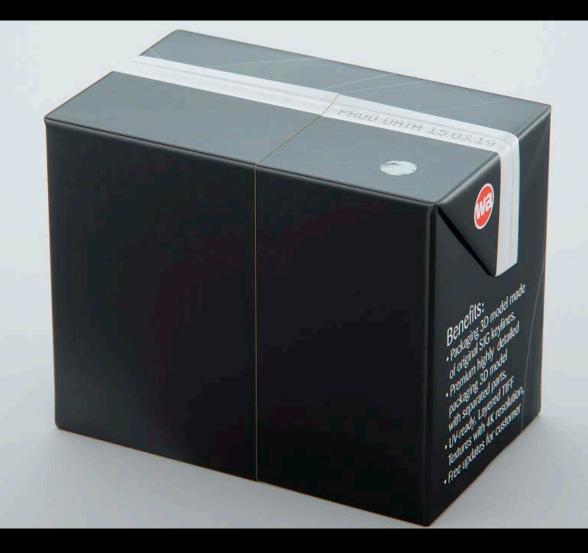

## What's Included:

- Packaging 3D Models in OBJ and FBX file formats
- Cinema 4D R16+ Scene File (.C4D)
- Textures with layered TIFF file and UV-Mesh (4000x4000pix 300dpi), HDRI, Materials
- UV layout
- Renders, PDF readme

## All Models Are High Poly

Note: you should have Redshift Render 2.x get installed to render Cinema 4D scene file

3D Scene (Wire)

FBX and OBJ file formats are compatible with software: All Autodesk programs, such as: Maya, 3D Max, Mudbox, AutoCAD, Inventor, MotionBuilder, Revit, Softimage, Alias etc.; ZBrush, MODO, 3D Coat, Adobe Photoshop, Keyshot, Rhinoceros, SketchUp, NewTek Lightwave, Vue xStream,