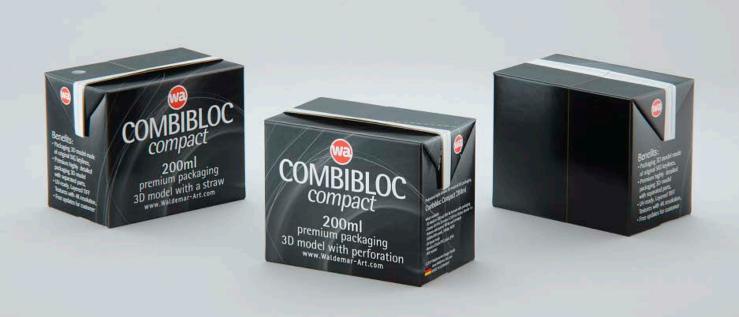

## SIG Combibloc Compact 200ml with perforation, straw and no opening Product Id Model\_0000709

## compact

**200ml** premium packaging 3D model with perforation

©2019 WaldemarArt Design Studio/GERMANY. All rights reserved. | <u>www.Waldemar-Art.com</u> All \*.C4d, \*.JPG, \*.FBX, \*.OBJ, \*.Ai, \*Tiff, \*.PDF and bitmaps files included on this collection with data are an-integral part of this design/models and the resale of this data is strictly prohibited. All models and graphics can be used for commercial purposes only by owners who bought this collection. The sharing of collection is strictly prohibited unless that user has gotten authorization from WaldemarArt Design Studio. By downloading projects of WaldemarArt Design Studio from our site, you agree to the Terms and Conditions. EDITORIAL ROYALTY-FREE LICENSE