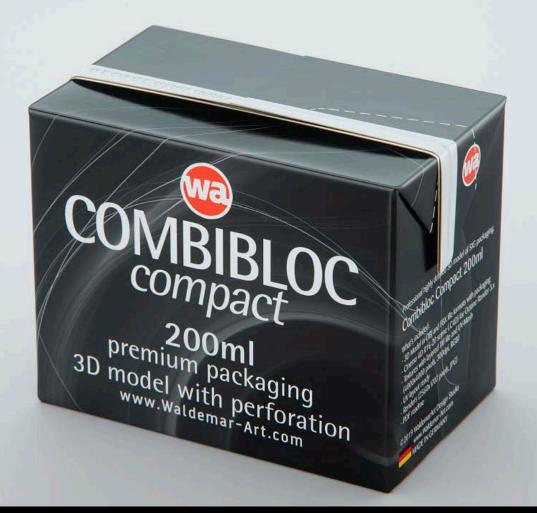

## SIG Combibloc Compact 200ml with perforation, straw and no opening Product Id Model\_0000709

## compact

**200ml** premium packaging 3D model with perforation

©2019 WaldemarArt Design Studio/GERMANY. All rights reserved. | <u>www.Waldemar-Art.com</u> All \*.C4d, \*.JPG, \*.FBX, \*.OBJ, \*.Ai, \*Tiff, \*.PDF and bitmaps files included on this collection with data are an-integral part of this design/models and the resale of this data is strictly prohibited. All models and graphics can be used for commercial purposes only by owners who bought this collection. The sharing of collection is strictly prohibited unless that user has gotten authorization from WaldemarArt Design Studio. By downloading projects of WaldemarArt Design Studio from our site, you agree to the Terms and Conditions. EDITORIAL ROYALTY-FREE LICENSE