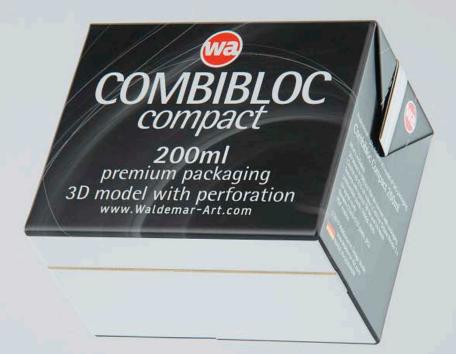

## SIG Combibloc Compact 200ml with perforation, straw and no opening Product Id Model\_0000709

## compact

**200ml** premium packaging 3D model with perforation

©2019 WaldemarArt Design Studio/GERMANY. All rights reserved. | <u>www.Waldemar-Art.com</u> All \*.C4d, \*.JPG, \*.FBX, \*.OBJ, \*.Ai, \*Tiff, \*.PDF and bitmaps files included on this collection with data are an-integral part of this design/models and the resale of this data is strictly prohibited. All models and graphics can be used for commercial purposes only by owners who bought this collection. The sharing of collection is strictly prohibited unless that user has gotten authorization from WaldemarArt Design Studio. By downloading projects of WaldemarArt Design Studio from our site, you agree to the Terms and Conditions. EDITORIAL ROYALTY-FREE LICENSE