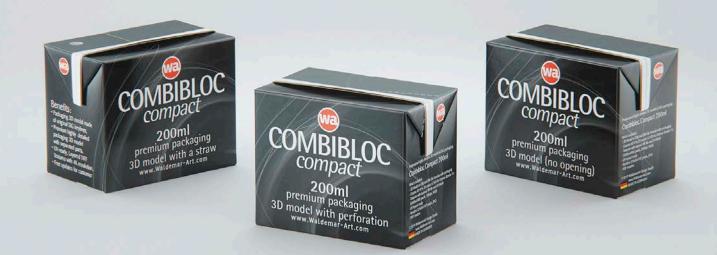

## SIG Combibloc Compact 200ml with perforation, straw and no opening Product Id Model\_0000709

## compact

**200ml** premium packaging 3D model with perforation

©2019 WaldemarArt Design Studio/GERMANY. All rights reserved. | <u>www.Waldemar-Art.com</u> All \*.C4d, \*.JPG, \*.FBX, \*.OBJ, \*.Ai, \*Tiff, \*.PDF and bitmaps files included on this collection with data are an-integral part of this design/models and the resale of this data is strictly prohibited. All models and graphics can be used for commercial purposes only by owners who bought this collection. The sharing of collection is strictly prohibited unless that user has gotten authorization from WaldemarArt Design Studio. By downloading projects of WaldemarArt Design Studio from our site, you agree to the Terms and Conditions. EDITORIAL ROYALTY-FREE LICENSE