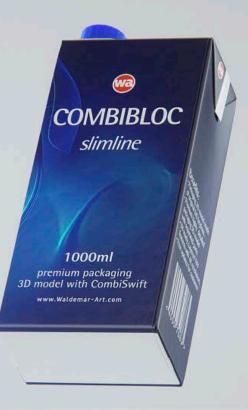

## SIG Combibloc Slimline 1000ml with CombiSwift Product Id Model\_0000710

## All Models Are High Poly

Note: you should have Redshift Render 2.x get installed to render Cinema 4D scene file

1000ml premium packaging 3D model with CombiSwift

www.Waldemar-Art.com

©2019 WaldemarArt Design Studio/GERMANY. All rights reserved. 1 <u>www.Waldemar-Art.com</u> All \*.C4d, \*.JPG, \*.FBX, \*.OBJ, \*.Ai, \*Tiff, \*.PDF and bitmaps files included on this collection with data are an-integral part of this design/models and the resale of this data is strictly prohibited. All models and graphics can be used for commercial purposes only by owners who bought this collection. The sharing of collection is strictly prohibited unless that user has gotten authorization from WaldemarArt Design Studio. By downloading projects of WaldemarArt Design Studio from our site, you agree to the Terms and Conditions. EDITORIAL ROYALTY-FREE LICENSE