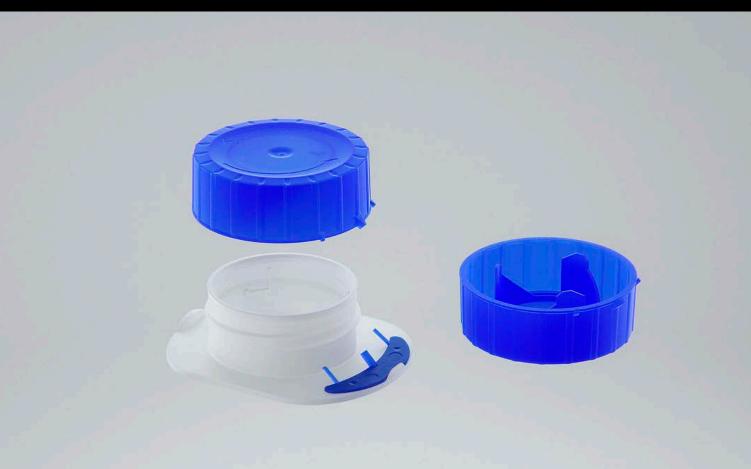

## SIG Combibloc Slimline 1000ml with CombiSwift Product Id Model\_0000710

## What's Included:

- Packaging 3D Models in OBJ and FBX file formats
- Cinema 4D R16+ Scene File (.C4D)
- Textures with layered TIFF file and UV-Mesh (4000x4000pix 300dpi), HDRI, Materials
- UV layout
- Renders, PDF readme

## All Models Are High Poly

Note: you should have Redshift Render 2.x get installed to render Cinema 4D scene file

1000ml premium packaging 3D model with CombiSwift

www.Waldemar-Art.com

©2019 WaldemarArt Design Studio/GERMANY. All rights reserved. 1 <u>www.Waldemar-Art.com</u> All \*.C4d, \*.JPG, \*.FBX, \*.OBJ, \*.Ai, \*Tiff, \*.PDF and bitmaps files included on this collection with data are an-integral part of this design/models and the resale of this data is strictly prohibited. All models and graphics can be used for commercial purposes only by owners who bought this collection. The sharing of collection is strictly prohibited unless that user has gotten authorization from WaldemarArt Design Studio. By downloading projects of WaldemarArt Design Studio from our site, you agree to the Terms and Conditions. EDITORIAL ROYALTY-FREE LICENSE