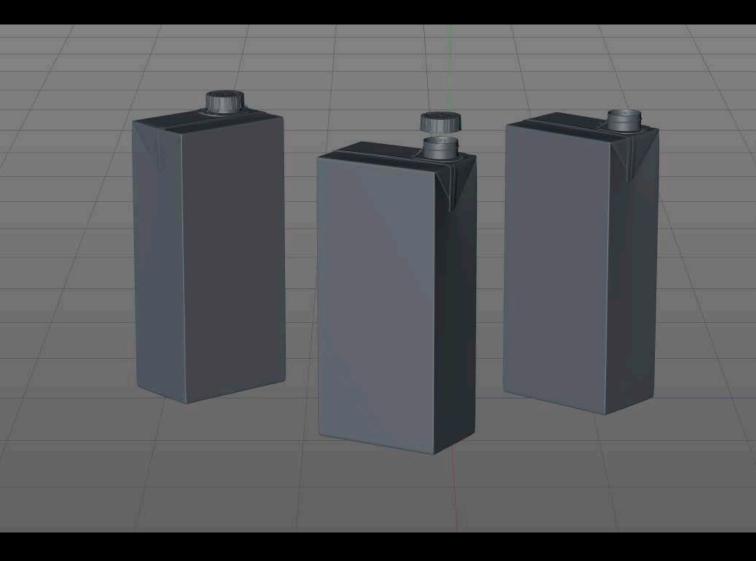

## SIG Combibloc Slimline 1000ml with CombiSwift Product Id Model\_0000710

## What's Included:

- Packaging 3D Models in OBJ and FBX file formats
- Cinema 4D R16+ Scene File (.C4D)
- Textures with layered TIFF file and UV-Mesh (4000x4000pix 300dpi), HDRI, Materials
- UV layout
- Renders, PDF readme

## All Models Are High Poly

Note: you should have Redshift Render 2.x get installed to render Cinema 4D scene file

1000ml premium packaging 3D model with CombiSwift

www.Waldemar-Art.com

©2019 WaldemarArt Design Studio/GERMANY. All rights reserved. 1 <u>www.Waldemar-Art.com</u> All \*.C4d, \*.JPG, \*.FBX, \*.OBJ, \*.Ai, \*Tiff, \*.PDF and bitmaps files included on this collection with data are an-integral part of this design/models and the resale of this data is strictly prohibited. All models and graphics can be used for commercial purposes only by owners who bought this collection. The sharing of collection is strictly prohibited unless that user has gotten authorization from WaldemarArt Design Studio. By downloading projects of WaldemarArt Design Studio from our site, you agree to the Terms and Conditions. EDITORIAL ROYALTY-FREE LICENSE