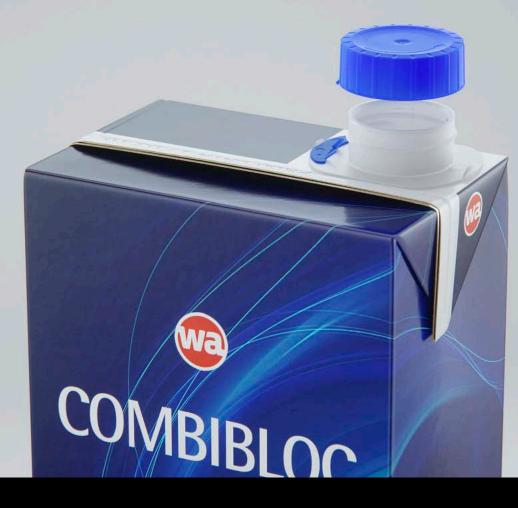

## SIG Combibloc Slimline 1000ml with CombiSwift Product Id Model\_0000710

## All Models Are High Poly

Note: you should have Redshift Render 2.x get installed to render Cinema 4D scene file

1000ml premium packaging 3D model with CombiSwift

www.Waldemar-Art.com

©2019 WaldemarArt Design Studio/GERMANY. All rights reserved. 1 <u>www.Waldemar-Art.com</u> All \*.C4d, \*.JPG, \*.FBX, \*.OBJ, \*.Ai, \*Tiff, \*.PDF and bitmaps files included on this collection with data are an-integral part of this design/models and the resale of this data is strictly prohibited. All models and graphics can be used for commercial purposes only by owners who bought this collection. The sharing of collection is strictly prohibited unless that user has gotten authorization from WaldemarArt Design Studio. By downloading projects of WaldemarArt Design Studio from our site, you agree to the Terms and Conditions. EDITORIAL ROYALTY-FREE LICENSE