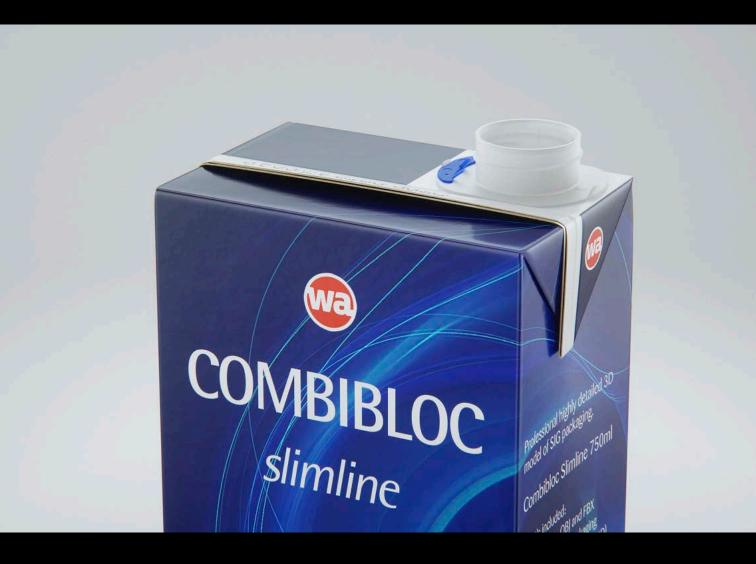

## SIG Combibloc Slimline 750ml with CombiSwift

Product Id Model\_0000713

## What's Included:

- Packaging 3D Models in OBJ and FBX file formats
- Cinema 4D R16+ Scene File (.C4D)
- Textures with layered TIFF file and UV-Mesh (4000x4000pix 300dpi), HDRI, Materials
- · UV layout
- Renders, PDF readme