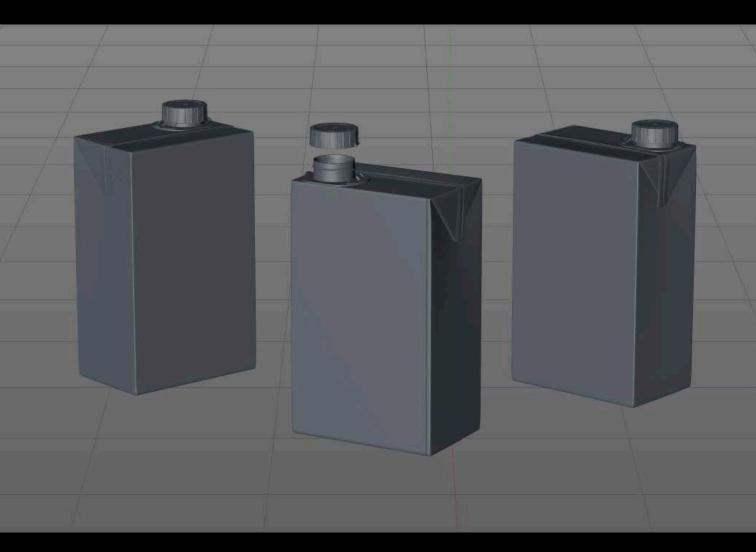

## What's Included:

- Packaging 3D Models in OBJ and FBX file formats
- Cinema 4D R16+ Scene File (.C4D)
- Textures with layered TIFF file and UV-Mesh (4000x4000pix 300dpi), HDRI, Materials
- · UV layout
- Renders, PDF readme

All Models Are High Poly

Note: you should have Redshift Render 2.x get installed to render Cinema 4D scene file

FBX and OBJ file formats are compatible with software: All Autodesk programs, such as: Maya, 3D Max, Mudbox, AutoCAD, Inventor, MotionBuilder, Revit, Softimage, Alias etc.; ZBrush, MODO, 3D Coat, Adobe Photoshop, Keyshot, Rhinoceros, SketchUp, NewTek Lightwave, Vue xStream,