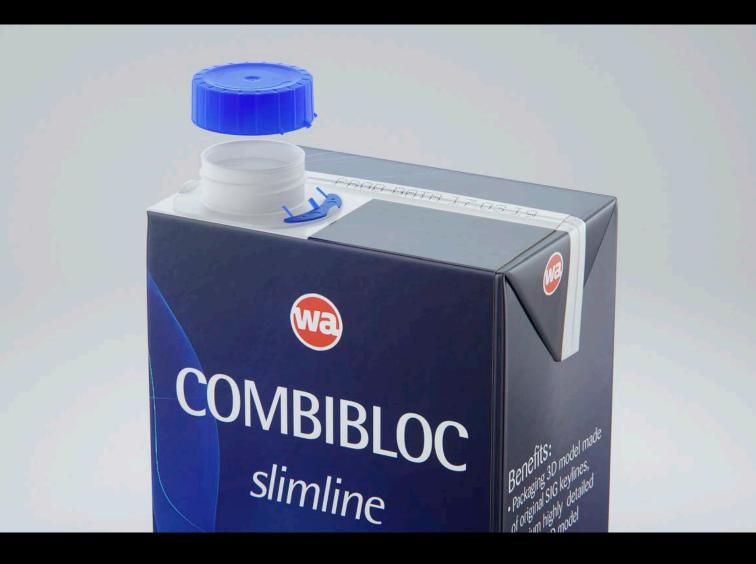

## SIG Combibloc Slimline 750ml with CombiSwift

Product Id Model\_0000713

## What's Included:

- Packaging 3D Models in OBJ and FBX file formats
- Cinema 4D R16+ Scene File (.C4D)
- Textures with layered TIFF file and UV-Mesh (4000x4000pix 300dpi), HDRI, Materials
- · UV layout
- Renders, PDF readme