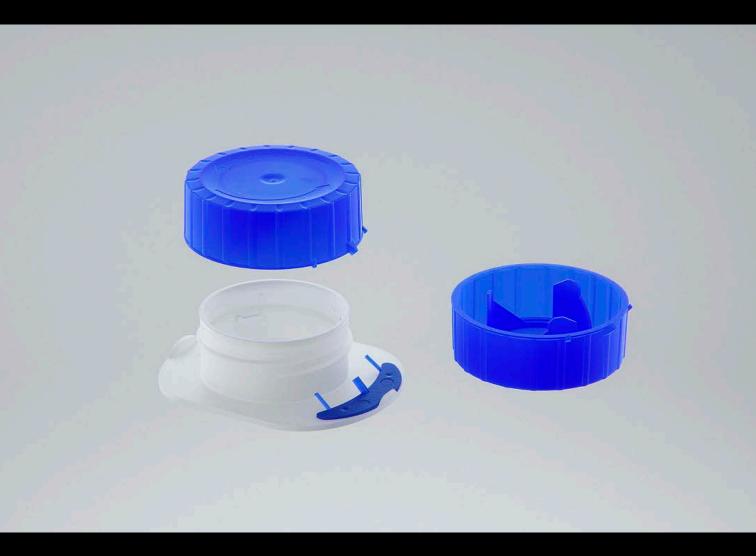

## What's Included:

- Packaging 3D Models in OBJ and FBX file formats
- Cinema 4D R16+ Scene File (.C4D)
- Textures with layered TIFF file and UV-Mesh (4000x4000pix 300dpi), HDRI, Materials
- · UV layout
- Renders, PDF readme

All Models Are High Poly

Note: you should have Redshift Render 2.x get installed to render Cinema 4D scene file

FBX and OBJ file formats are compatible with software: All Autodesk programs, such as: Maya, 3D Max, Mudbox, AutoCAD, Inventor, MotionBuilder, Revit, Softimage, Alias etc.; ZBrush, MODO, 3D Coat, Adobe Photoshop, Keyshot, Rhinoceros, SketchUp, NewTek Lightwave, Vue xStream,