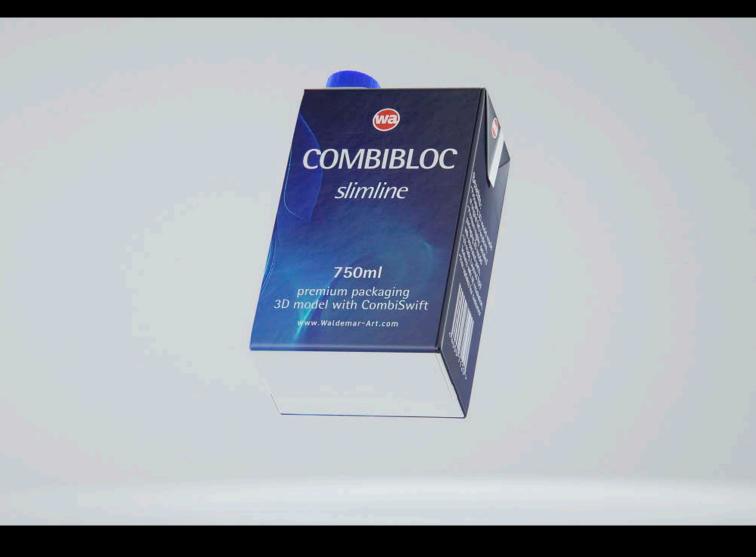

## SIG Combibloc Slimline 750ml with CombiSwift

Product Id Model\_0000713

## What's Included:

- Packaging 3D Models in OBJ and FBX file formats
- Cinema 4D R16+ Scene File (.C4D)
- Textures with layered TIFF file and UV-Mesh (4000x4000pix 300dpi), HDRI, Materials
- · UV layout
- Renders, PDF readme