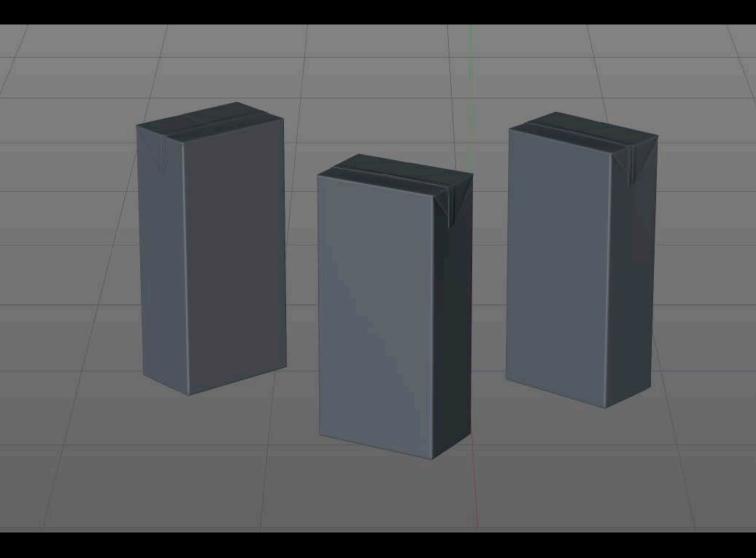

**Final Render** 

FBX and OBJ file formats are compatible with software: All Autodesk programs, such as: Maya, 3D Max, Mudbox, AutoCAD, Inventor, MotionBuilder, Revit, Softimage, Alias etc.; ZBrush, MODO, 3D Coat, Adobe Photoshop, Keyshot, Rhinoceros, SketchUp, NewTek Lightwave, Vue xStream,

## What's Included:

- Packaging 3D Models in OBJ and FBX file formats
- Cinema 4D R16+ Scene File (.C4D)
- Textures with layered TIFF file and UV-Mesh (4000x4000pix 300dpi), HDRI, Materials
- UV layout
- Renders, PDF readme