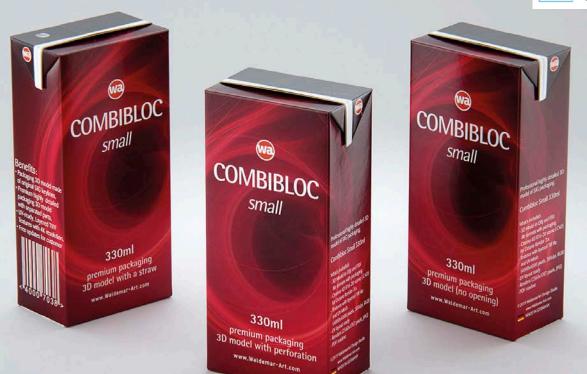

## SIG Combibloc Small 330ml with perforation and a straw hole Product Id Model\_0000719

## 330ml premium packaging 3D model with a straw

www.Waldemar-Art.com

©2019 WaldemarArt Design Studio/GERMANY. All rights reserved. | <u>wwwWaldemar-Art.com</u> All \*.C4d, \*.JPG, \*.FBX, \*.OBJ, \*.Ai, \*Tiff, \*.PDF and bitmaps files included on this collection with data are an-integral part of this design/models and the resale of this data is strictly prohibited. rization from WaldemarArt Design Studio. By downloading projects of WaldemarArt Design Studio from our site, you agree to the Terms and Conditions. EDITORIAL ROYALTY-FREE LICENSE