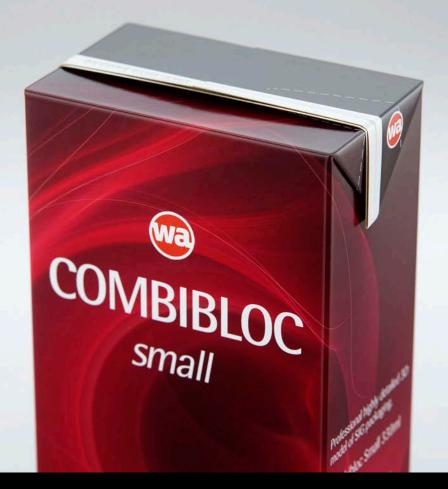

## 330ml premium packaging 3D model with a straw

www.Waldemar-Art.com

©2019 WaldemarArt Design Studio/GERMANY. All rights reserved. | <u>wwwWaldemar-Art.com</u> All \*.C4d, \*.JPG, \*.FBX, \*.OBJ, \*.Ai, \*Tiff, \*.PDF and bitmaps files included on this collection with data are an-integral part of this design/models and the resale of this data is strictly prohibited. rization from WaldemarArt Design Studio. By downloading projects of WaldemarArt Design Studio from our site, you agree to the Terms and Conditions. EDITORIAL ROYALTY-FREE LICENSE