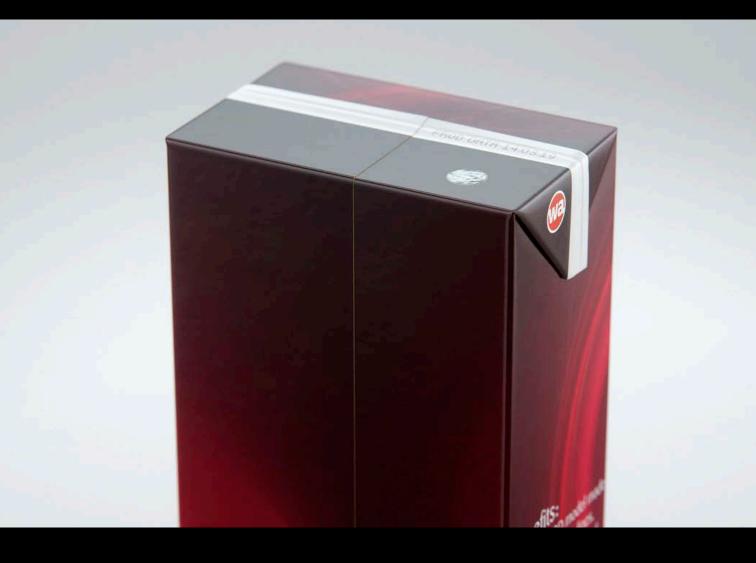

## 330ml premium packaging 3D model with a straw

www.Waldemar-Art.com

©2019 WaldemarArt Design Studio/GERMANY. All rights reserved. | <u>wwwWaldemar-Art.com</u> All \*.C4d, \*.JPG, \*.FBX, \*.OBJ, \*.Ai, \*Tiff, \*.PDF and bitmaps files included on this collection with data are an-integral part of this design/models and the resale of this data is strictly prohibited. rization from WaldemarArt Design Studio. By downloading projects of WaldemarArt Design Studio from our site, you agree to the Terms and Conditions. EDITORIAL ROYALTY-FREE LICENSE