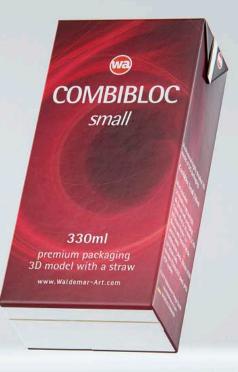

## SIG Combibloc Small 330ml with perforation and a straw hole Product Id Model\_0000719

## 330ml premium packaging 3D model with a straw

www.Waldemar-Art.com

©2019 WaldemarArt Design Studio/GERMANY. All rights reserved. | <u>wwwWaldemar-Art.com</u> All \*.C4d, \*.JPG, \*.FBX, \*.OBJ, \*.Ai, \*Tiff, \*.PDF and bitmaps files included on this collection with data are an-integral part of this design/models and the resale of this data is strictly prohibited. rization from WaldemarArt Design Studio. By downloading projects of WaldemarArt Design Studio from our site, you agree to the Terms and Conditions. EDITORIAL ROYALTY-FREE LICENSE