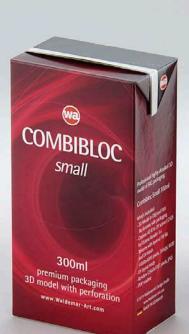

## SIG Combibloc Small 300ml with perforation and a straw hole Product Id Model\_0000721

300ml premium packaging 3D model with a straw

www.Waldemar-Art.com

©2019 WaldemarArt Design Studio/GERMANY. All rights reserved. | <u>wwwWaldemar-Art.com</u> All \*.C4d, \*.JPG, \*.FBX, \*.OBJ, \*.Ai, \*Tiff, \*.PDF and bitmaps files included on this collection with data are an-integral part of this design/models and the resale of this data is strictly prohibited. rization from WaldemarArt Design Studio. By downloading projects of WaldemarArt Design Studio from our site, you agree to the Terms and Conditions. EDITORIAL ROYALTY-FREE LICENSE