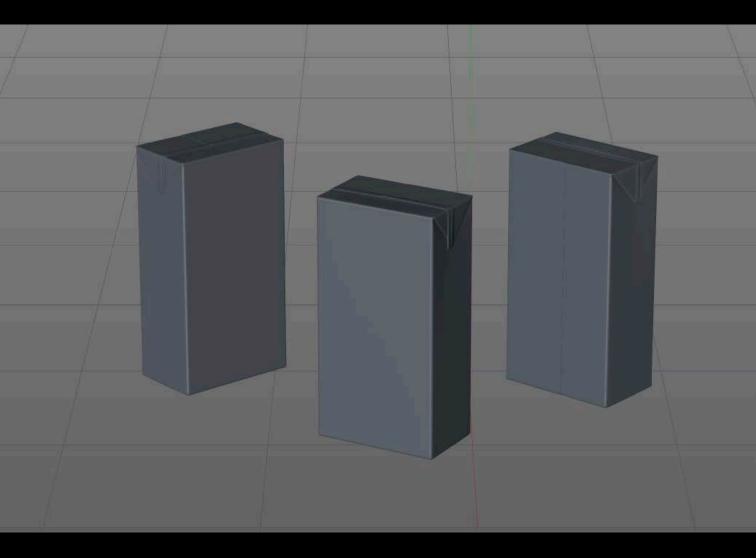

**Final Render** 

FBX and OBJ file formats are compatible with software: All Autodesk programs, such as: Maya, 3D Max, Mudbox, AutoCAD, Inventor, MotionBuilder, Revit, Softimage, Alias etc.; ZBrush, MODO, 3D Coat, Adobe Photoshop, Keyshot, Rhinoceros, SketchUp, NewTek Lightwave, Vue xStream,