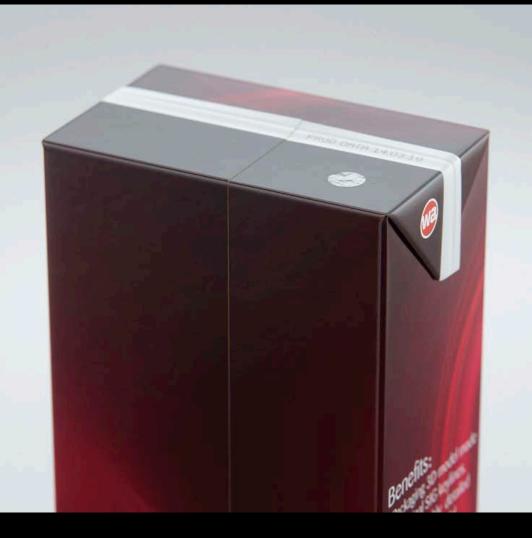

## SIG Combibloc Small 300ml with perforation and a straw hole Product Id Model\_0000721

300ml premium packaging 3D model with a straw

www.Waldemar-Art.com

©2019 WaldemarArt Design Studio/GERMANY. All rights reserved. | <u>wwwWaldemar-Art.com</u> All \*.C4d, \*.JPG, \*.FBX, \*.OBJ, \*.Ai, \*Tiff, \*.PDF and bitmaps files included on this collection with data are an-integral part of this design/models and the resale of this data is strictly prohibited. rization from WaldemarArt Design Studio. By downloading projects of WaldemarArt Design Studio from our site, you agree to the Terms and Conditions. EDITORIAL ROYALTY-FREE LICENSE