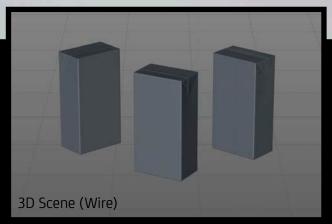

**Final Render** 

FBX and OBJ file formats are compatible with software: All Autodesk programs, such as: Maya, 3D Max, Mudbox, AutoCAD, Inventor, MotionBuilder, Revit, Softimage, Alias etc.; ZBrush, MODO, 3D Coat, Adobe Photoshop, Keyshot, Rhinoceros, SketchUp, NewTek Lightwave, Vue xStream,