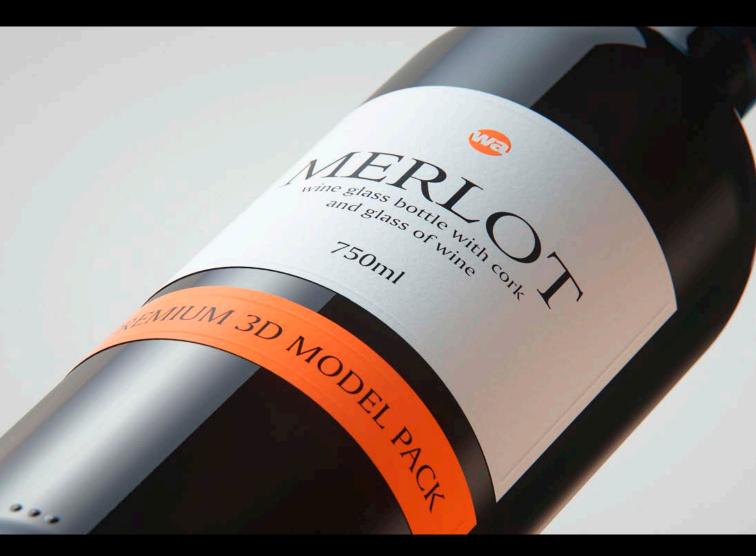

## Borderlaise Paradis Glass bottle 750ml for Merlot wine with glass of wine

Product Id Model\_0000733

MERLOT

REMIUM 3D MODEL

|     |   |   |   |   |    | I |   |   |   |   |   |   |     |   |   |   |   |   |    |    |    |   |   |   |   |   |   |   |   |   |   |  |     |   |      |    |   |      |   |   |   |    |   |   |   |  |
|-----|---|---|---|---|----|---|---|---|---|---|---|---|-----|---|---|---|---|---|----|----|----|---|---|---|---|---|---|---|---|---|---|--|-----|---|------|----|---|------|---|---|---|----|---|---|---|--|
|     | Ħ | İ | İ |   | ii | İ | Ï | İ | İ | Ï | Ħ | İ | Ï   | Ħ | İ | İ |   | İ | jį | İİ | ii | Ħ | ı | İ | Ì | İ | Ħ | İ | Ĭ | İ | İ |  | İİ  | İ | Ï    | ij | İ | Ħ    | Ħ | İ | Ħ | ii |   | Ì | İ |  |
| Ï   | Ħ | İ |   |   |    | Ì |   | Ï | Ĭ | ı | Ħ |   |     | İ |   | İ |   |   |    |    |    | İ |   | İ |   |   | Ħ |   | Ï | Ì | İ |  |     |   | Ï    | Ï  | İ |      | İ |   | İ |    |   | Ì | Ì |  |
|     | İ | İ |   |   |    | Ħ | Ï |   |   | Ĭ | Ħ |   |     | İ |   | ì |   |   | ii |    | İ  | İ | İ |   |   |   | Ħ |   | İ | İ | İ |  |     |   |      |    | İ |      | İ | İ | İ |    |   | İ | İ |  |
| ì   | Ħ | İ |   |   |    | i | i |   | Ħ |   | Ħ |   |     | Ħ |   |   |   |   |    |    | i  | Ħ | i | H |   |   | Ħ |   | Ħ | i | H |  |     |   | ii   |    | Ħ |      | Ħ | Ħ |   |    |   | i | i |  |
| í   | H | Ħ |   |   |    |   |   | Ħ | t |   | Ħ |   | H   | Ħ | H |   |   |   |    |    | i  | H | Ħ | H |   | i | H |   | Ħ | H |   |  |     | ï | i    | i  | Ħ | Ħ    | Ħ | H | Ħ |    | i | H | H |  |
| i   | Ħ | Ħ |   |   |    |   |   | H | t |   | H |   | i   | Ħ | H |   |   |   |    |    | i  | i |   | H |   |   | H |   | Ħ | Ħ |   |  |     |   | Ť    |    | Ħ | Ħ    |   | H |   |    |   | Ì | H |  |
|     | H | H |   |   |    | H |   |   | H |   | H |   | H   | H | H |   |   |   |    |    | H  | H |   | H | i |   | H |   | H | H |   |  | ii  |   |      |    |   |      | H | H | H |    |   | H | H |  |
| 2 8 | H | H |   |   |    |   | H |   | H |   | H |   |     | H |   |   |   |   |    |    |    | H | H |   |   | H | H |   | 1 | H | H |  | 11  |   | ı    |    | H | 1    |   | H |   |    |   | H |   |  |
| 18  | H | H |   | Н | Н  | Н | H |   | H |   | H |   | H   | H | H | H | H | H | H  |    | H  | H | H |   |   | H | H | H | 1 | H | H |  |     |   | H    |    | H | H    | H | H | H |    | H | H | H |  |
|     |   |   |   |   |    |   |   |   | H |   |   |   |     |   |   |   |   |   |    |    |    |   |   |   |   |   |   |   | + |   | H |  | 2 2 |   |      |    |   | $\ $ |   |   |   |    |   | H |   |  |
| 58  | H | H |   |   |    | Н |   |   |   |   | H |   | 111 | H | H |   |   |   |    |    |    |   | H |   |   | H | H |   | + | H |   |  | 11  |   | 91.0 |    | H | H    | H |   | H |    |   | H |   |  |
|     |   |   |   |   |    |   |   |   |   |   |   |   |     |   |   |   |   |   |    |    |    |   |   |   |   |   |   |   |   |   |   |  |     |   |      |    |   |      |   |   |   |    |   |   |   |  |