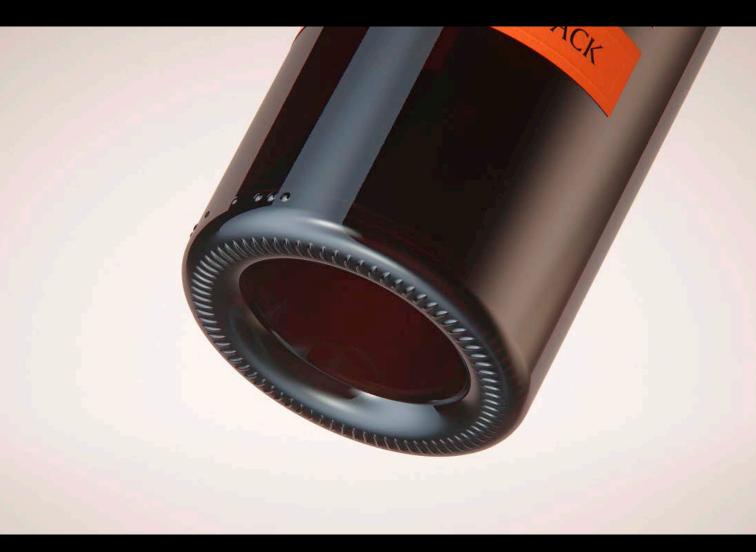

## Borderlaise Paradis Glass bottle 750ml for Merlot wine with glass of wine

Product Id Model\_0000733

## What's Included:

- Packaging 3D Models in OBJ and FBX file formats
- Cinema 4D R16+ Scene File (.C4D)
- Textures with layered TIFF file and UV-Mesh (4000x4000pix 300dpi), HDRI, Materials
- · UV layout
- · Renders, PDF readme