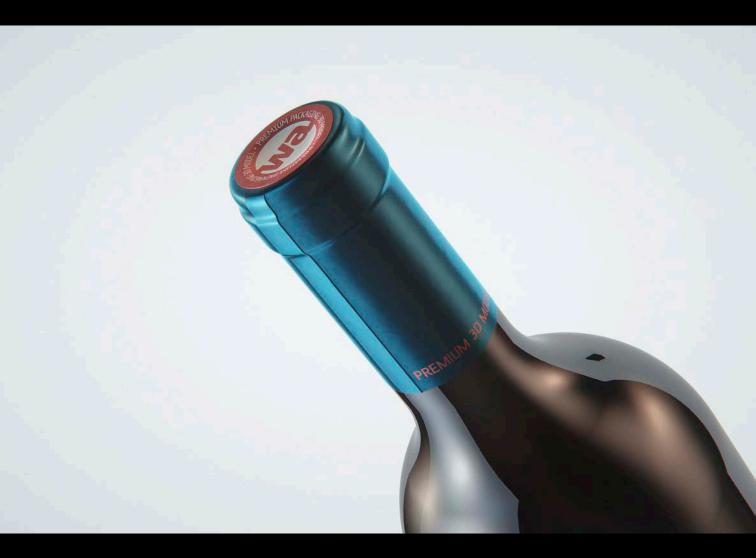

## Borderlaise Paradis Glass bottle 750ml for Merlot wine with glass of wine

Product Id Model\_0000733