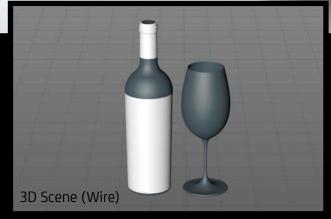

## Borderlaise Paradis Glass bottle 750ml for Merlot wine with glass of wine

Product Id Model\_0000733

## What's Included:

- Packaging 3D Models in OBJ and FBX file formats
- Cinema 4D R16+ Scene File (.C4D)
- Textures with layered TIFF file and UV-Mesh (4000x4000pix 300dpi), HDRI, Materials
- · UV layout
- · Renders, PDF readme