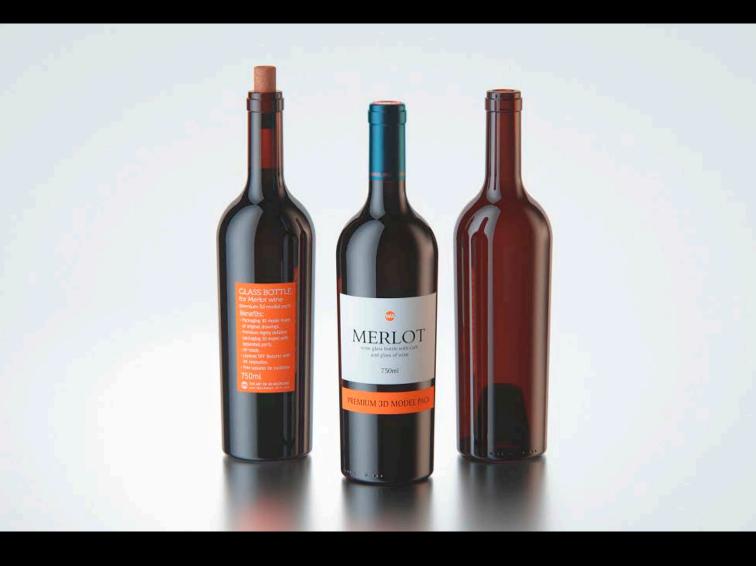

## Borderlaise Paradis Glass bottle 750ml for Merlot wine with glass of wine

Product Id Model\_0000733

## What's Included:

- Packaging 3D Models in OBJ and FBX file formats
- Cinema 4D R16+ Scene File (.C4D)
- Textures with layered TIFF file and UV-Mesh (4000x4000pix 300dpi), HDRI, Materials
- · UV layout
- · Renders, PDF readme