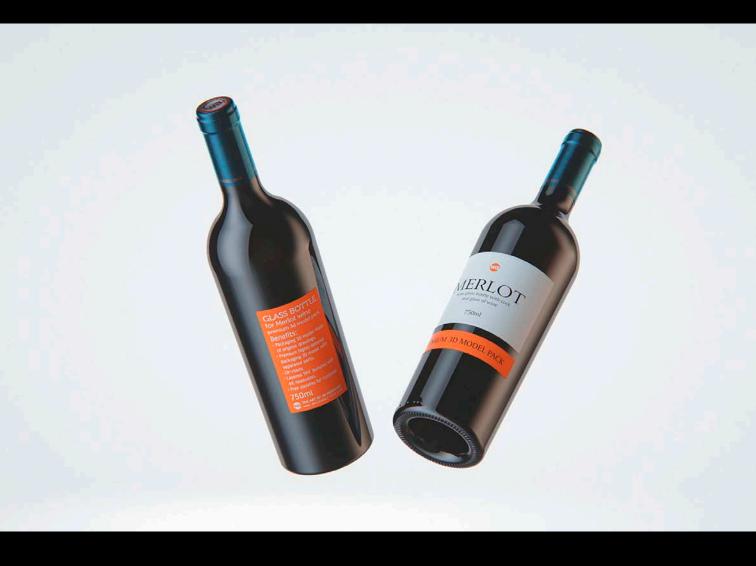

## Borderlaise Paradis Glass bottle 750ml for Merlot wine with glass of wine

Product Id Model\_0000733

## What's Included:

- Packaging 3D Models in OBJ and FBX file formats
- Cinema 4D R16+ Scene File (.C4D)
- Textures with layered TIFF file and UV-Mesh (4000x4000pix 300dpi), HDRI, Materials
- · UV layout
- · Renders, PDF readme