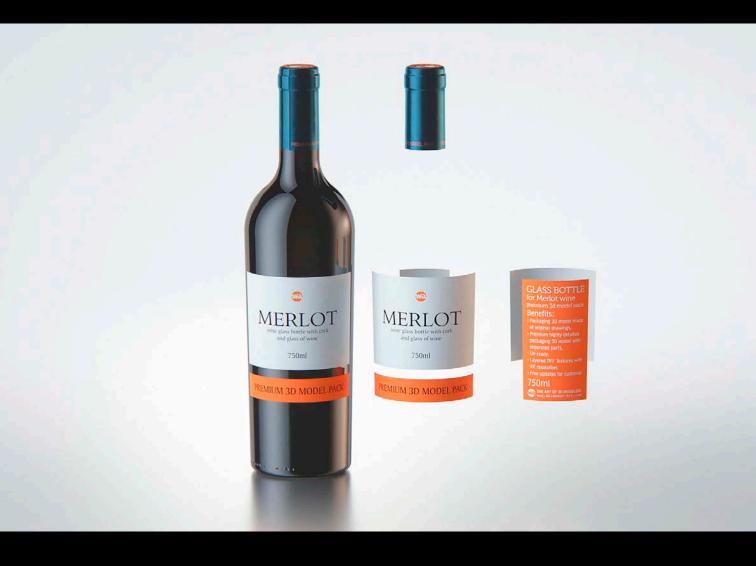

## Borderlaise Paradis Glass bottle 750ml for Merlot wine with glass of wine

Product Id Model\_0000733

## What's Included:

- Packaging 3D Models in OBJ and FBX file formats
- Cinema 4D R16+ Scene File (.C4D)
- Textures with layered TIFF file and UV-Mesh (4000x4000pix 300dpi), HDRI, Materials
- · UV layout
- · Renders, PDF readme