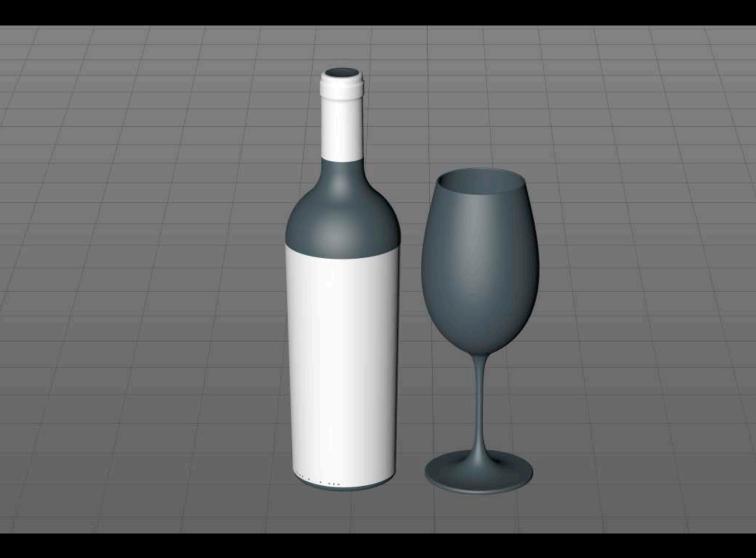

## Borderlaise Paradis Glass bottle 750ml for Merlot wine with glass of wine

Product Id Model\_0000733

## What's Included:

- Packaging 3D Models in OBJ and FBX file formats
- Cinema 4D R16+ Scene File (.C4D)
- Textures with layered TIFF file and UV-Mesh (4000x4000pix 300dpi), HDRI, Materials
- · UV layout
- · Renders, PDF readme