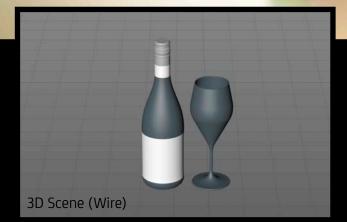

**Final Render** 

FBX and OBJ file formats are compatible with software: All Autodesk programs, such as: Maya, 3D Max, Mudbox, AutoCAD, Inventor, MotionBuilder, Revit, Softimage, Alias etc.; ZBrush, MODO, 3D Coat, Adobe Photoshop, Keyshot, Rhinoceros, SketchUp, NewTek Lightwave, Vue xStream,