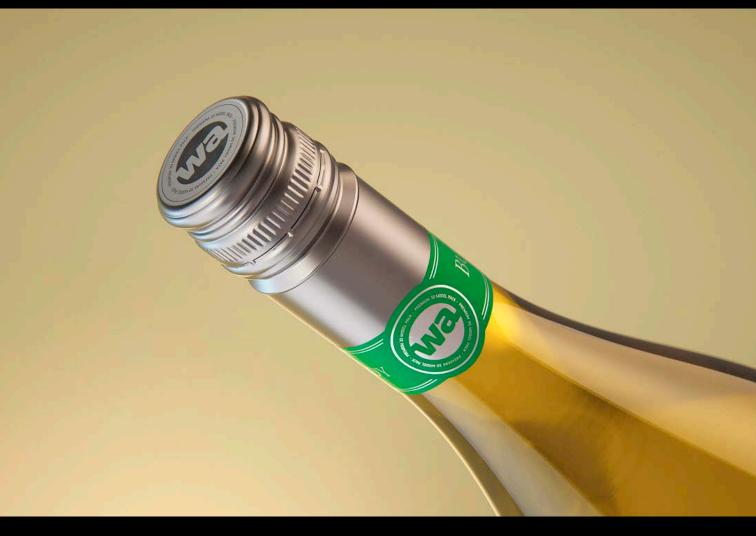

## Burgundy Glass bottle 750ml for Chardonnay wine with screw cap Product Id Model\_0000735