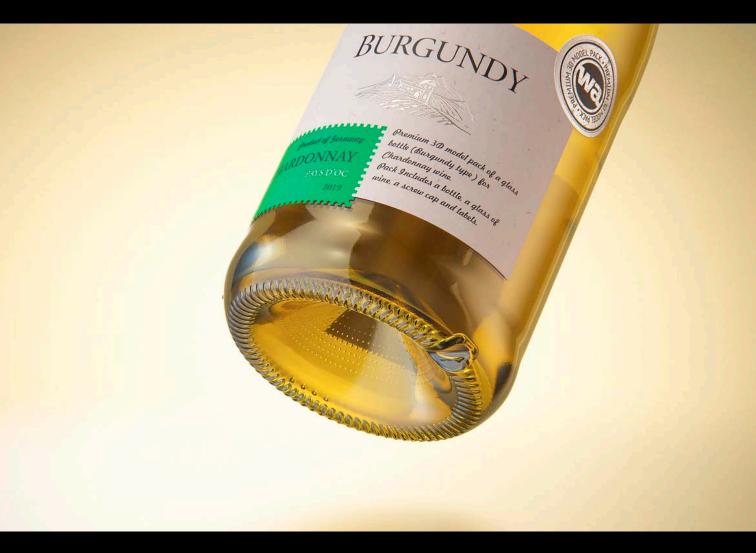

## Burgundy Glass bottle 750ml for Chardonnay wine with screw cap Product Id Model\_0000735