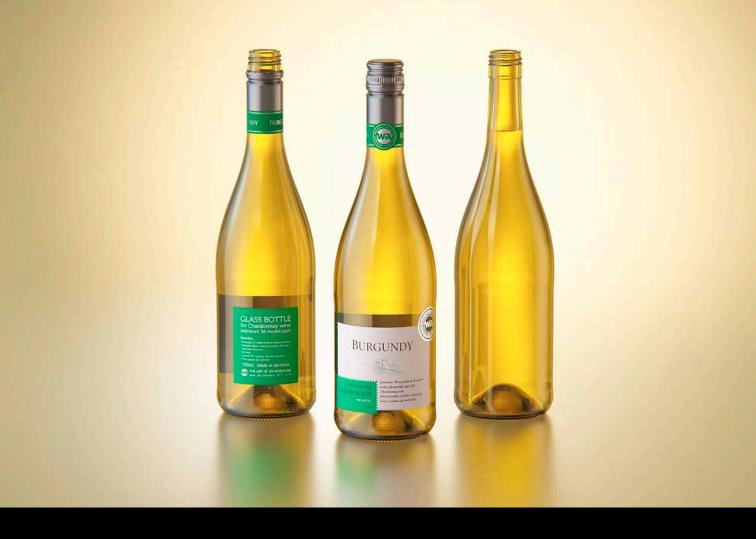

## Burgundy Glass bottle 750ml for Chardonnay wine with screw cap Product Id Model\_0000735

## What's Included:

- Packaging 3D Models in OBJ and FBX file formats
- Cinema 4D R16+ Scene File (.C4D)
- Textures with layered TIFF file and UV-Mesh (4000x4000pix 300dpi), HDRI, Materials
- UV layout
- Renders, PDF readme