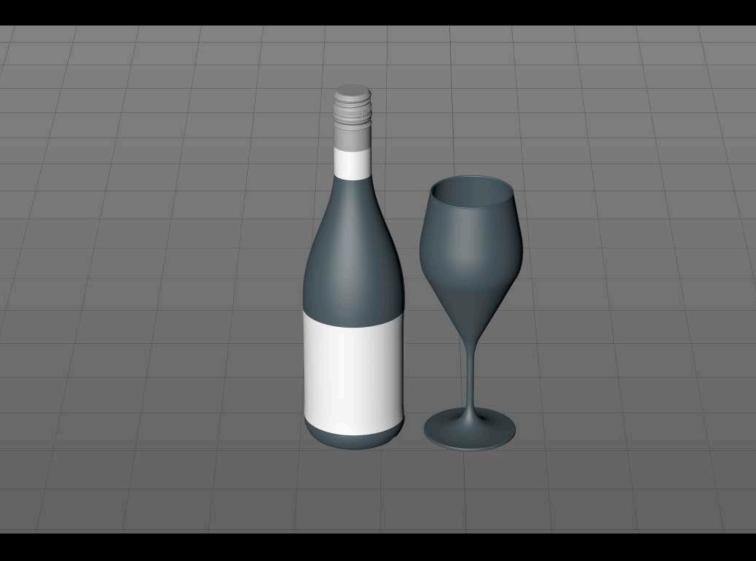

**Final Render** 

FBX and OBJ file formats are compatible with software: All Autodesk programs, such as: Maya, 3D Max, Mudbox, AutoCAD, Inventor, MotionBuilder, Revit, Softimage, Alias etc.; ZBrush, MODO, 3D Coat, Adobe Photoshop, Keyshot, Rhinoceros, SketchUp, NewTek Lightwave, Vue xStream,

## Burgundy Glass bottle 750ml for Chardonnay wine with screw cap Product Id Model\_0000735

## What's Included:

- Packaging 3D Models in OBJ and FBX file formats
- Cinema 4D R16+ Scene File (.C4D)
- Textures with layered TIFF file and UV-Mesh (4000x4000pix 300dpi), HDRI, Materials
- UV layout
- Renders, PDF readme