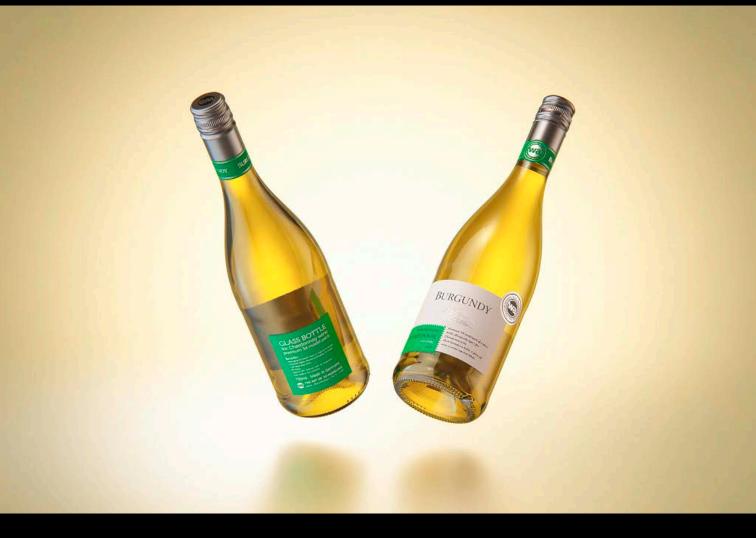

## Burgundy Glass bottle 750ml for Chardonnay wine with screw cap Product Id Model\_0000735