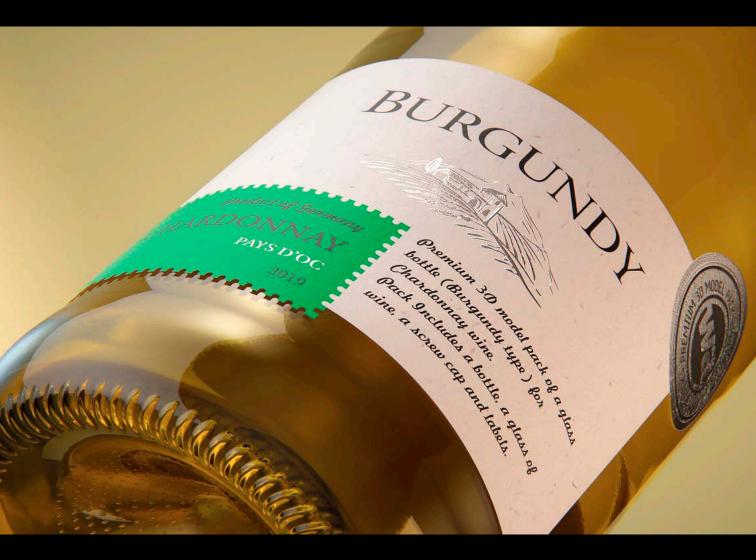

## Burgundy Glass bottle 750ml for Chardonnay wine with screw cap Product Id Model\_0000735