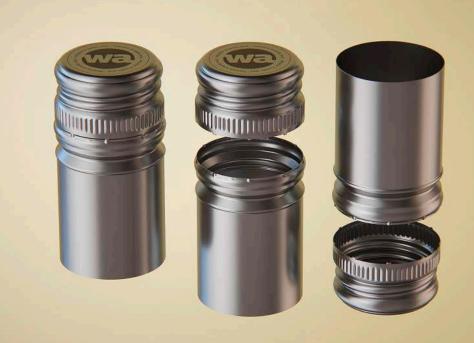

## What's Included:

- Packaging 3D Models in OBJ and FBX file formats
- Cinema 4D R16+ Scene File (.C4D)
- Textures with layered TIFF file and UV-Mesh (4000x4000pix 300dpi), HDRI, Materials
- UV layout
- Renders, PDF readme