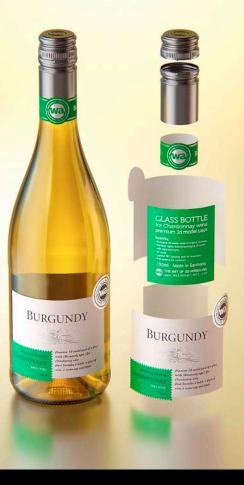

## Burgundy Glass bottle 750ml for Chardonnay wine with screw cap Product Id Model\_0000735

## What's Included:

- Packaging 3D Models in OBJ and FBX file formats
- Cinema 4D R16+ Scene File (.C4D)
- Textures with layered TIFF file and UV-Mesh (4000x4000pix 300dpi), HDRI, Materials
- UV layout
- Renders, PDF readme