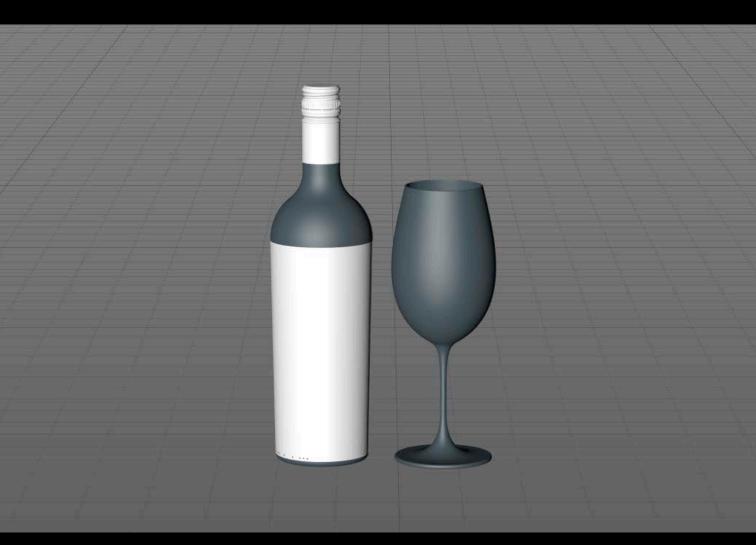

## Borderlaise Paradis Glass bottle 750ml for Merlot wine with screw cap

Product Id Model\_0000739

## What's Included:

- Packaging 3D Models in OBJ and FBX file formats
- Cinema 4D R16+ Scene File (.C4D)
- Textures with layered TIFF file and UV-Mesh (4000x4000pix 300dpi), HDRI, Materials
- · UV layout
- · Renders, PDF readme