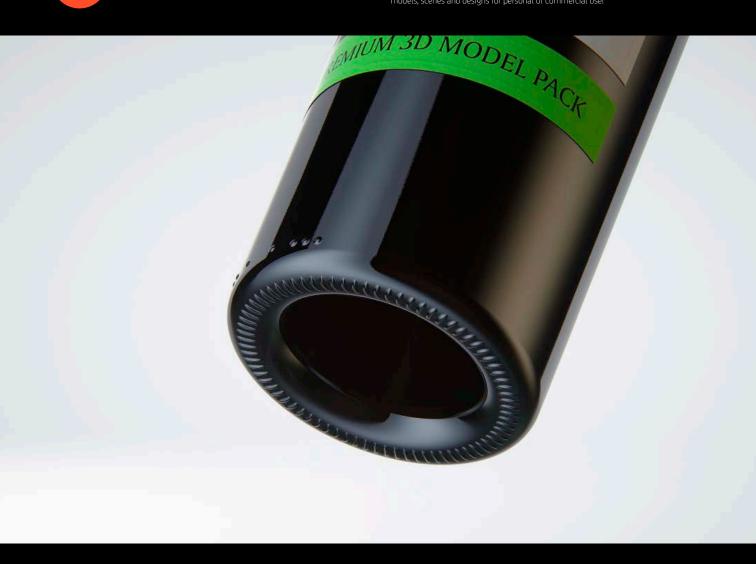

## Borderlaise Paradis Glass bottle 750ml for Merlot wine with screw cap

Product Id Model\_0000739