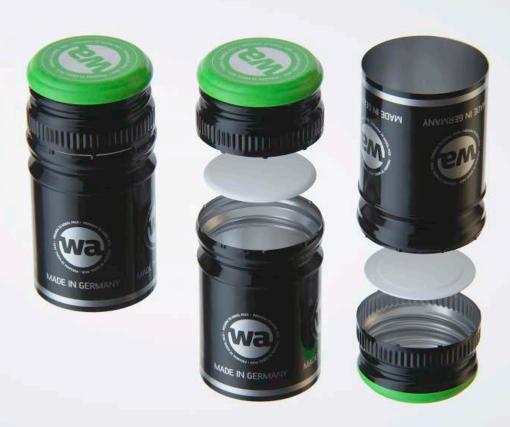

## Borderlaise Paradis Glass bottle 750ml for Merlot wine with screw cap

Product Id Model\_0000739

## What's Included:

- Packaging 3D Models in OBJ and FBX file formats
- Cinema 4D R16+ Scene File (.C4D)
- Textures with layered TIFF file and UV-Mesh (4000x4000pix 300dpi), HDRI, Materials
- · UV layout
- · Renders, PDF readme