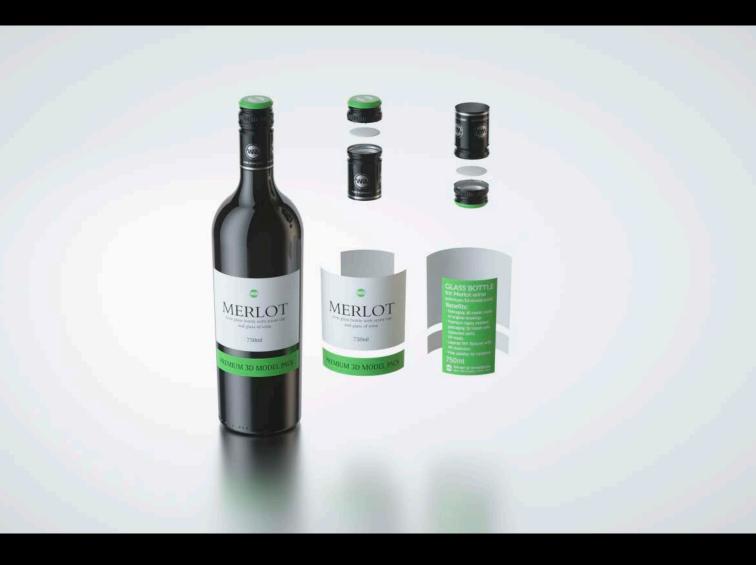

## Borderlaise Paradis Glass bottle 750ml for Merlot wine with screw cap

Product Id Model\_0000739

## What's Included:

- Packaging 3D Models in OBJ and FBX file formats
- Cinema 4D R16+ Scene File (.C4D)
- Textures with layered TIFF file and UV-Mesh (4000x4000pix 300dpi), HDRI, Materials
- · UV layout
- · Renders, PDF readme