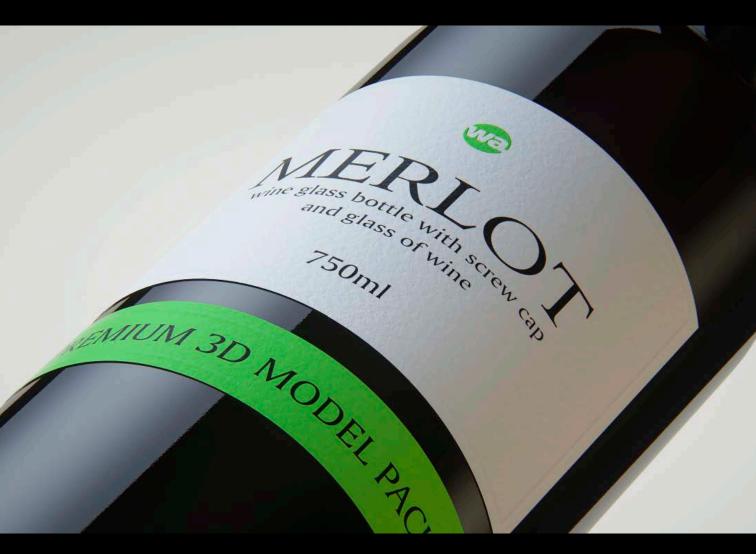

## Borderlaise Paradis Glass bottle 750ml for Merlot wine with screw cap

Product Id Model\_0000739