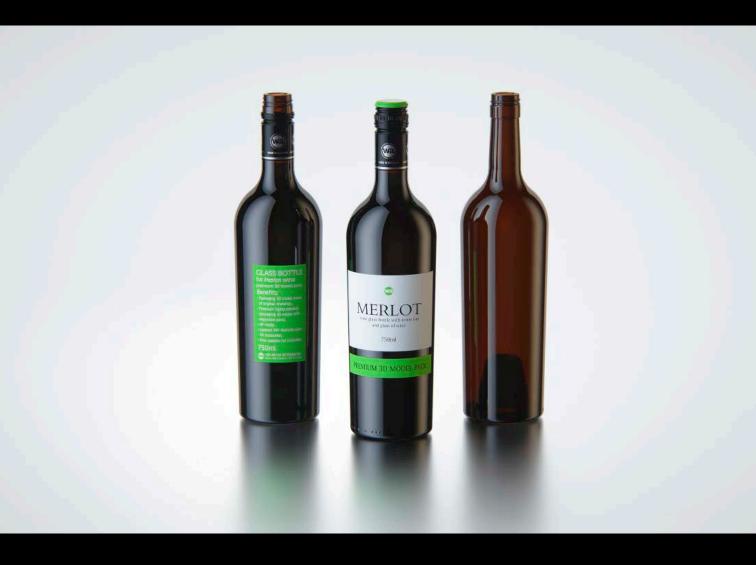

## Borderlaise Paradis Glass bottle 750ml for Merlot wine with screw cap

Product Id Model\_0000739