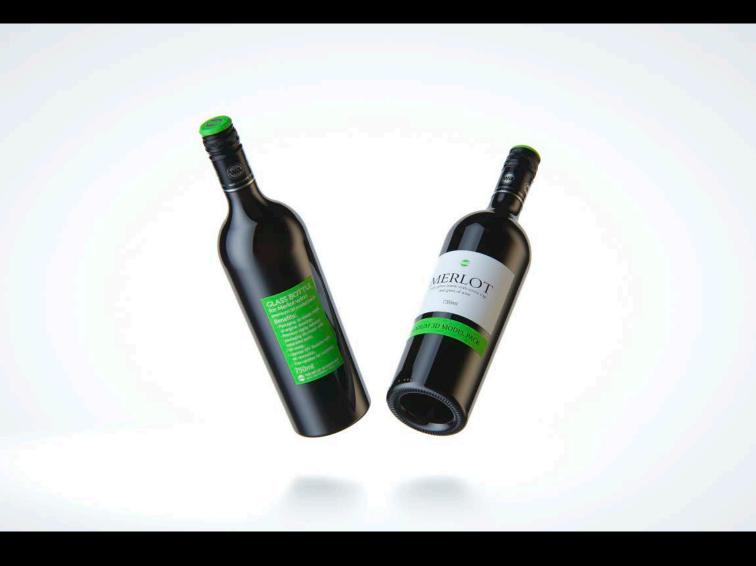

## Borderlaise Paradis Glass bottle 750ml for Merlot wine with screw cap

Product Id Model\_0000739