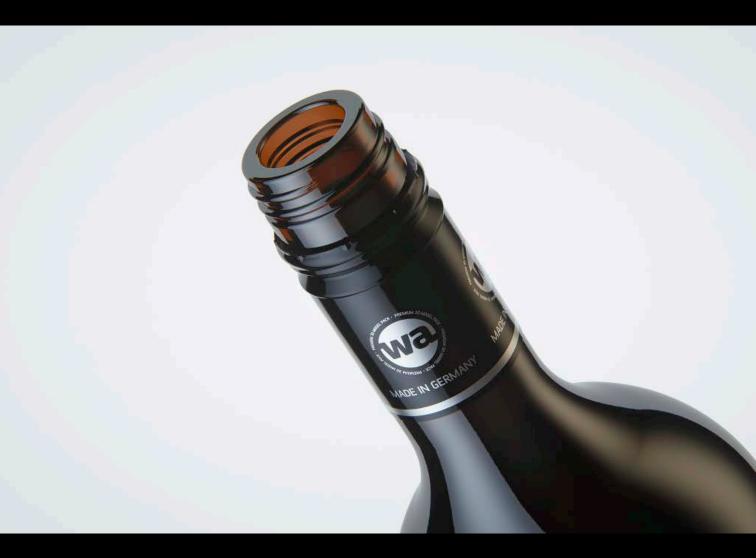

## Borderlaise Paradis Glass bottle 750ml for Merlot wine with screw cap

Product Id Model\_0000739