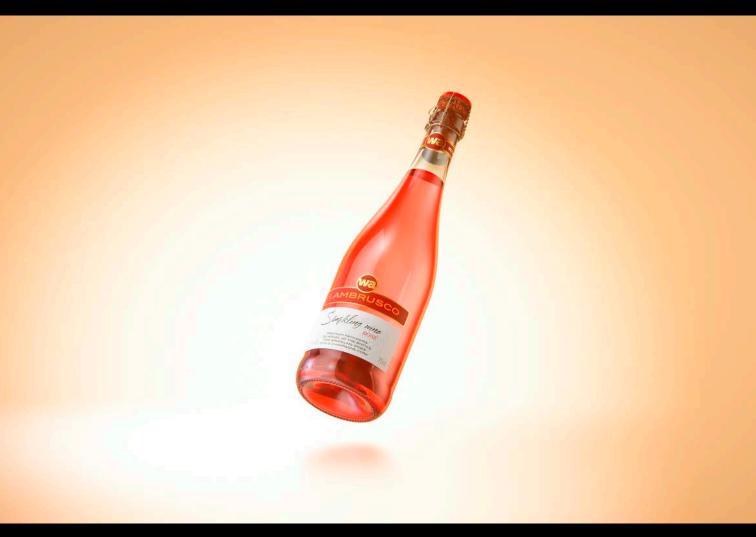

## Glass Bottle for Lambrusco/Spumante/ Secco and other sparkling wines with Champagne cork and labels. Product Id Model\_0000741