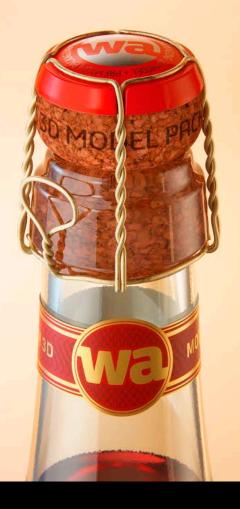

## Glass Bottle for Lambrusco/Spumante/ Secco and other sparkling wines with Champagne cork and labels. Product Id Model\_0000741