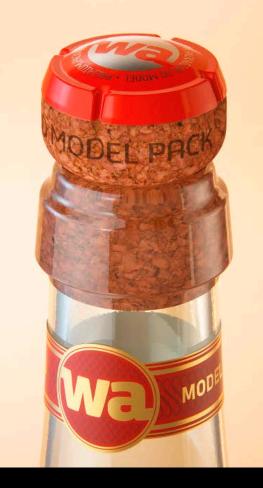

## Glass Bottle for Lambrusco/Spumante/ Secco and other sparkling wines with Champagne cork and labels. Product Id Model\_0000741