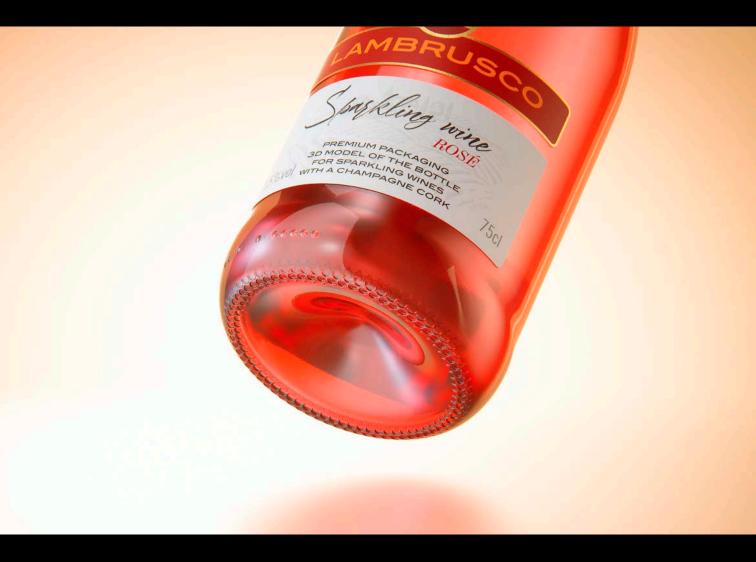

## Glass Bottle for Lambrusco/Spumante/ Secco and other sparkling wines with Champagne cork and labels. Product Id Model\_0000741

## What's Included:

- Packaging 3D Models in OBJ and FBX file formats
- Cinema 4D R16+ Scene File (.C4D)
- Textures with layered TIFF file and UV-Mesh (4000x4000pix 300dpi), HDRI, Materials
- UV layout
- Renders, PDF readme