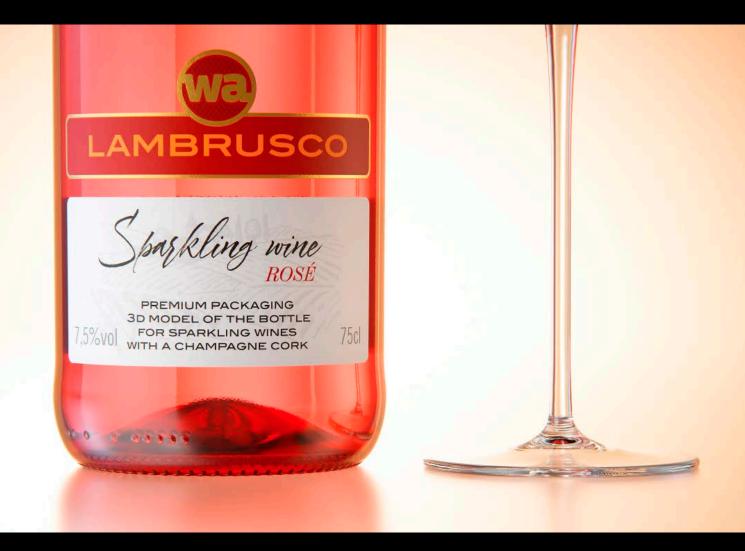

## Glass Bottle for Lambrusco/Spumante/ Secco and other sparkling wines with Champagne cork and labels. Product Id Model\_0000741

## What's Included:

- Packaging 3D Models in OBJ and FBX file formats
- Cinema 4D R16+ Scene File (.C4D)
- Textures with layered TIFF file and UV-Mesh (4000x4000pix 300dpi), HDRI, Materials
- UV layout
- Renders, PDF readme