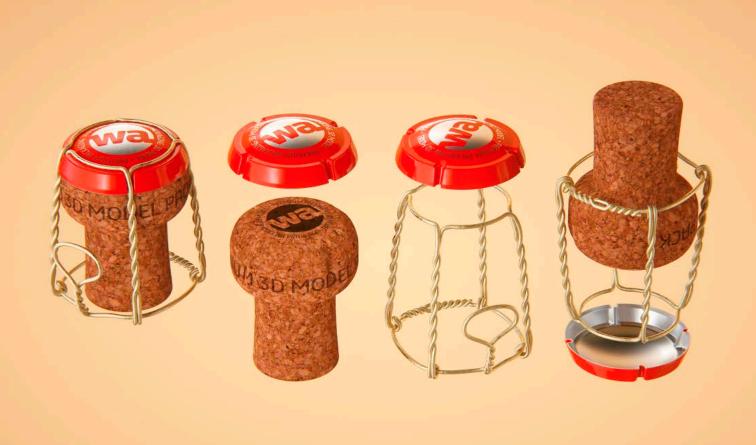

## Glass Bottle for Lambrusco/Spumante/ Secco and other sparkling wines with Champagne cork and labels. Product Id Model\_0000741

## What's Included:

- Packaging 3D Models in OBJ and FBX file formats
- Cinema 4D R16+ Scene File (.C4D)
- Textures with layered TIFF file and UV-Mesh (4000x4000pix 300dpi), HDRI, Materials
- UV layout
- Renders, PDF readme