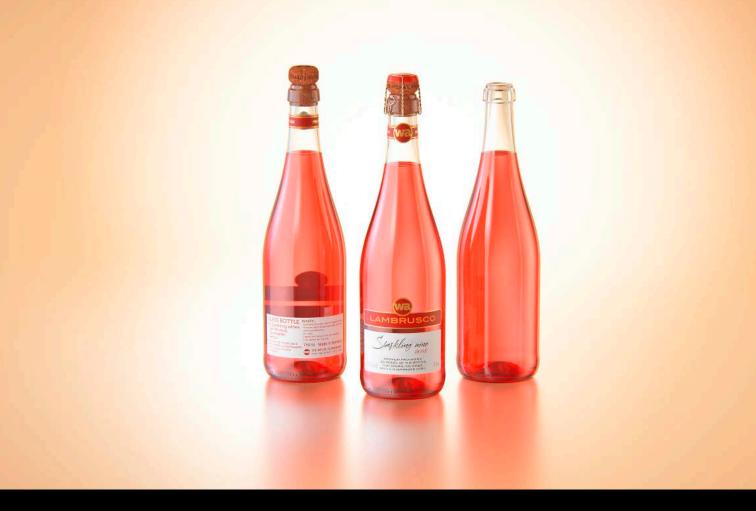

## Glass Bottle for Lambrusco/Spumante/ Secco and other sparkling wines with Champagne cork and labels. Product Id Model\_0000741