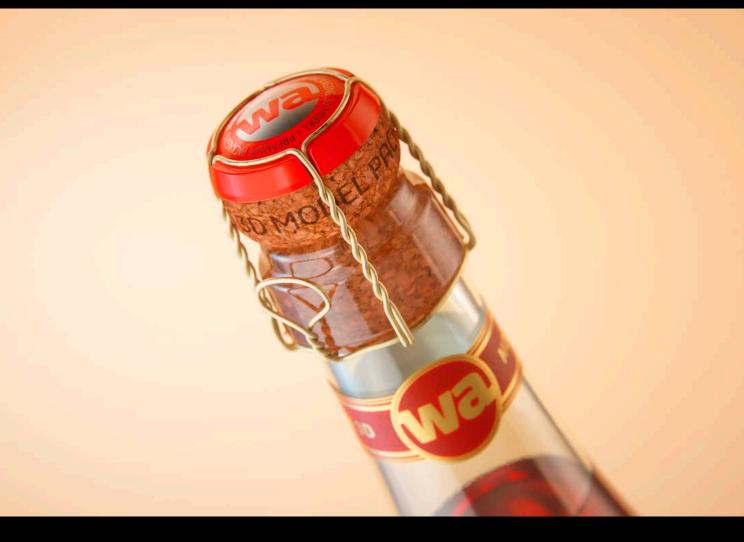

## Glass Bottle for Lambrusco/Spumante/ Secco and other sparkling wines with Champagne cork and labels. Product Id Model\_0000741

## What's Included:

- Packaging 3D Models in OBJ and FBX file formats
- Cinema 4D R16+ Scene File (.C4D)
- Textures with layered TIFF file and UV-Mesh (4000x4000pix 300dpi), HDRI, Materials
- UV layout
- Renders, PDF readme