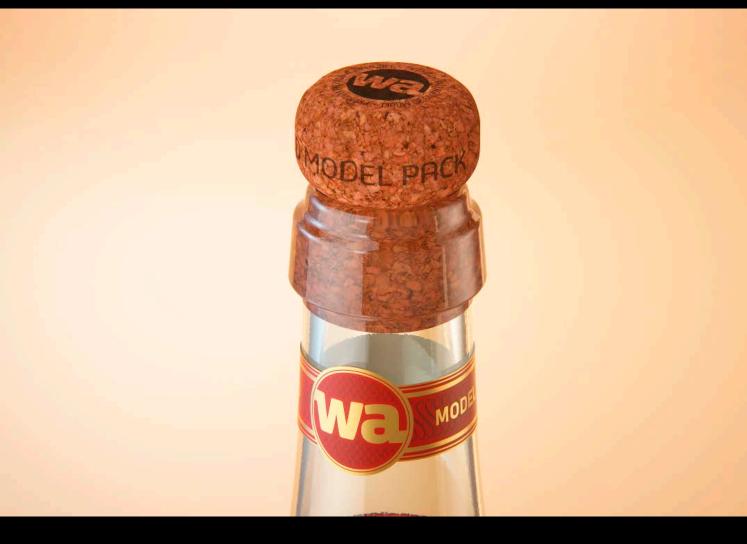

## Glass Bottle for Lambrusco/Spumante/ Secco and other sparkling wines with Champagne cork and labels. Product Id Model\_0000741