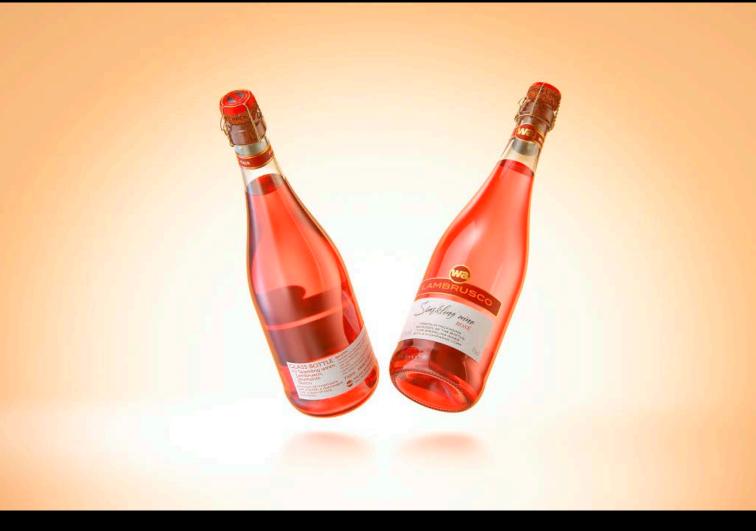

## Glass Bottle for Lambrusco/Spumante/ Secco and other sparkling wines with Champagne cork and labels. Product Id Model\_0000741