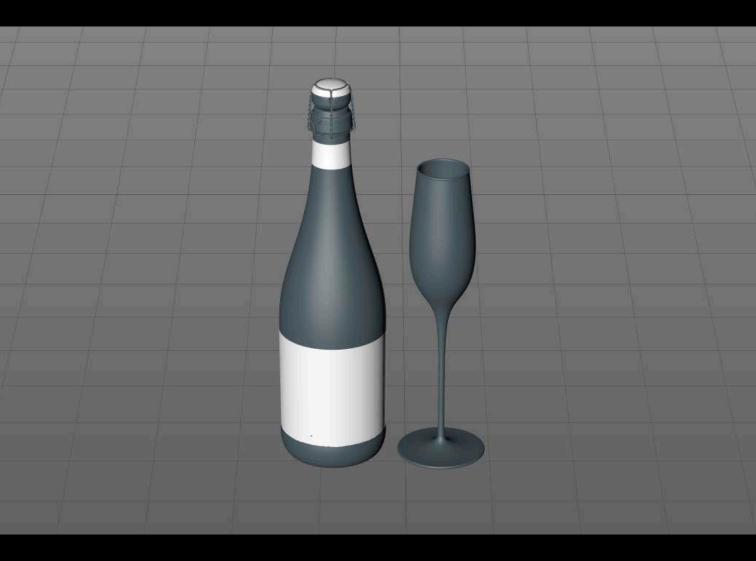

## Glass Bottle for Lambrusco/Spumante/ Secco and other sparkling wines with Champagne cork and labels. Product Id Model\_0000741

## What's Included:

- Packaging 3D Models in OBJ and FBX file formats
- Cinema 4D R16+ Scene File (.C4D)
- Textures with layered TIFF file and UV-Mesh (4000x4000pix 300dpi), HDRI, Materials
- UV layout
- Renders, PDF readme