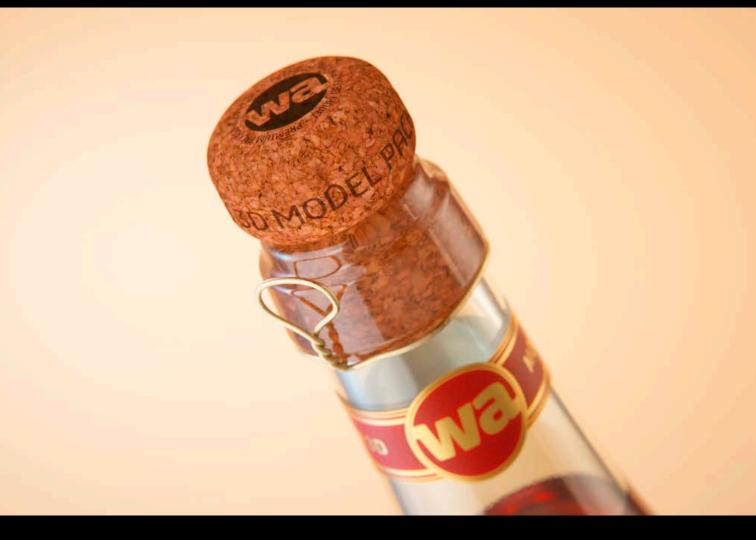

## Glass Bottle for Lambrusco/Spumante/ Secco and other sparkling wines with Champagne cork and labels. Product Id Model\_0000741

## What's Included:

- Packaging 3D Models in OBJ and FBX file formats
- Cinema 4D R16+ Scene File (.C4D)
- Textures with layered TIFF file and UV-Mesh (4000x4000pix 300dpi), HDRI, Materials
- UV layout
- Renders, PDF readme