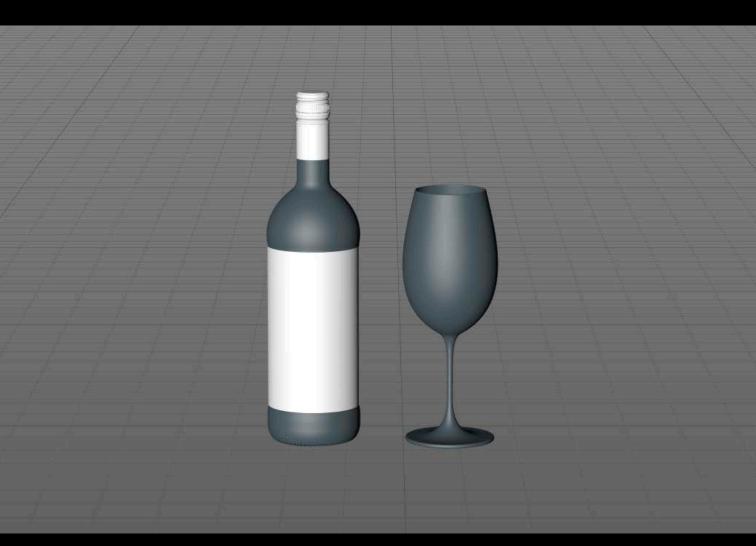

## Glass bottle 1000ml for Bordeaux wine with screw cap Product Id Model\_0000745

## What's Included:

- Packaging 3D Models in OBJ and FBX file formats
- Cinema 4D R16+ Scene File (.C4D)
- Textures with layered TIFF file and UV-Mesh (4000x4000pix 300dpi), HDRI, Materials
- · UV layout
- · Renders, PDF readme