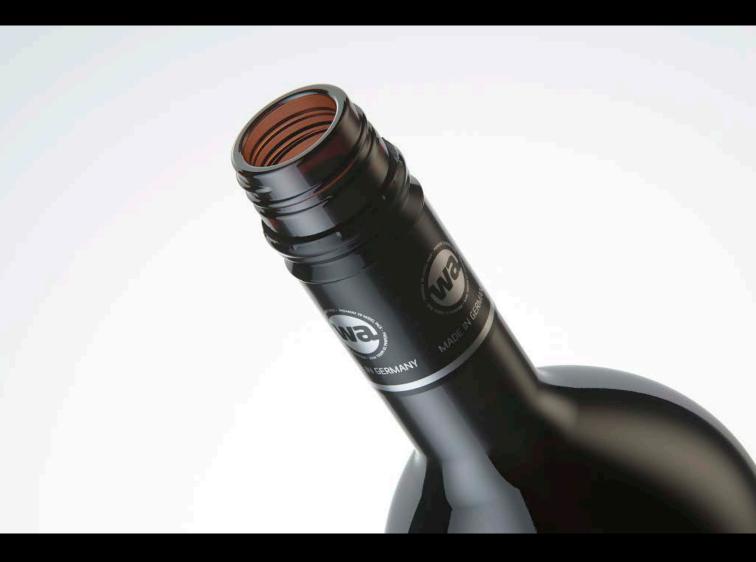

## Glass bottle 1000ml for Bordeaux wine with screw cap Product Id Model\_0000745