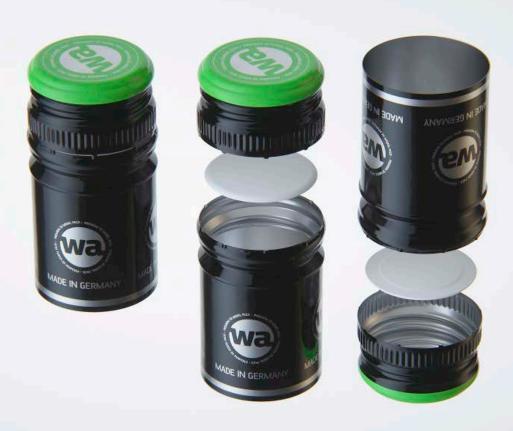

## What's Included:

- Packaging 3D Models in OBJ and FBX file formats
- Cinema 4D R16+ Scene File (.C4D)
- Textures with layered TIFF file and UV-Mesh (4000x4000pix 300dpi), HDRI, Materials
- · UV layout
- · Renders, PDF readme