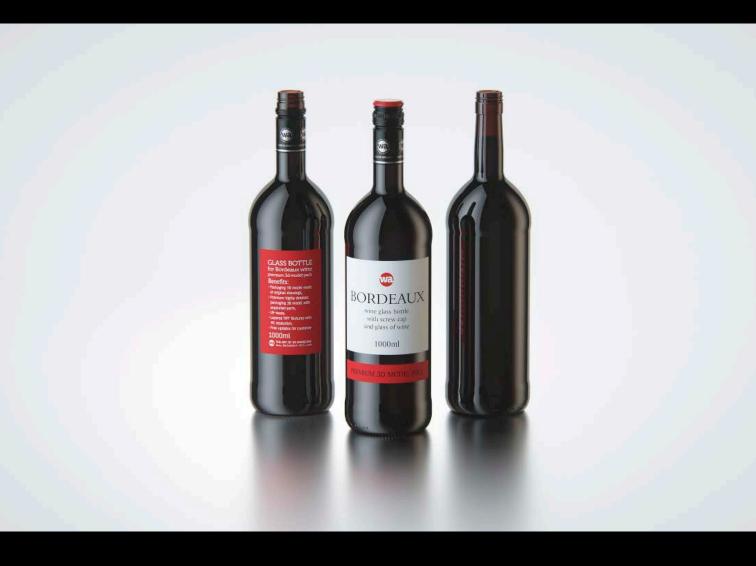

## Glass bottle 1000ml for Bordeaux wine with screw cap Product Id Model\_0000745

## What's Included:

- Packaging 3D Models in OBJ and FBX file formats
- Cinema 4D R16+ Scene File (.C4D)
- Textures with layered TIFF file and UV-Mesh (4000x4000pix 300dpi), HDRI, Materials
- · UV layout
- · Renders, PDF readme