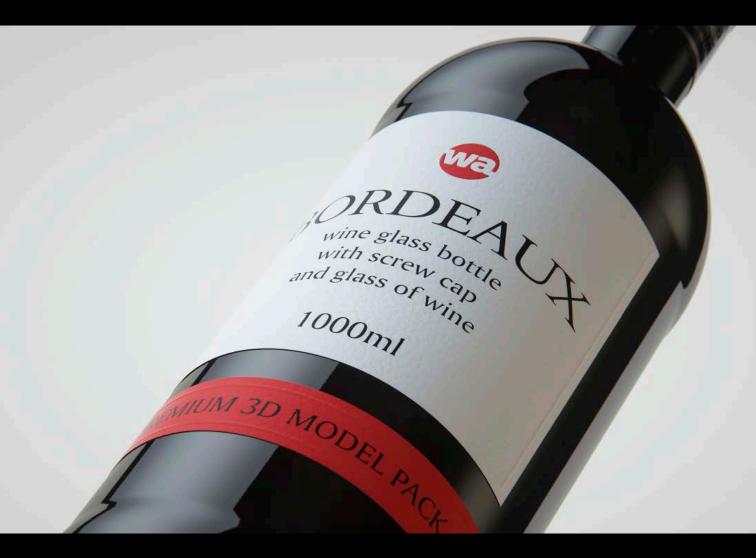

## Glass bottle 1000ml for Bordeaux wine with screw cap Product Id Model\_0000745