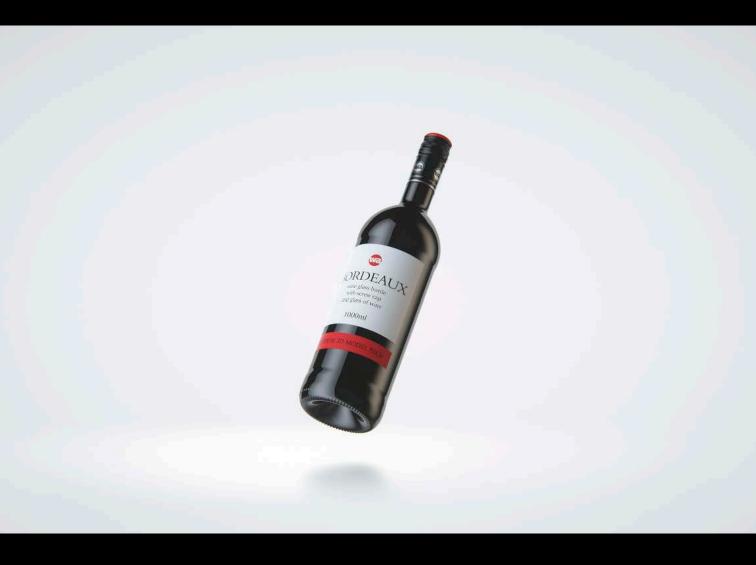

## Glass bottle 1000ml for Bordeaux wine with screw cap Product Id Model\_0000745