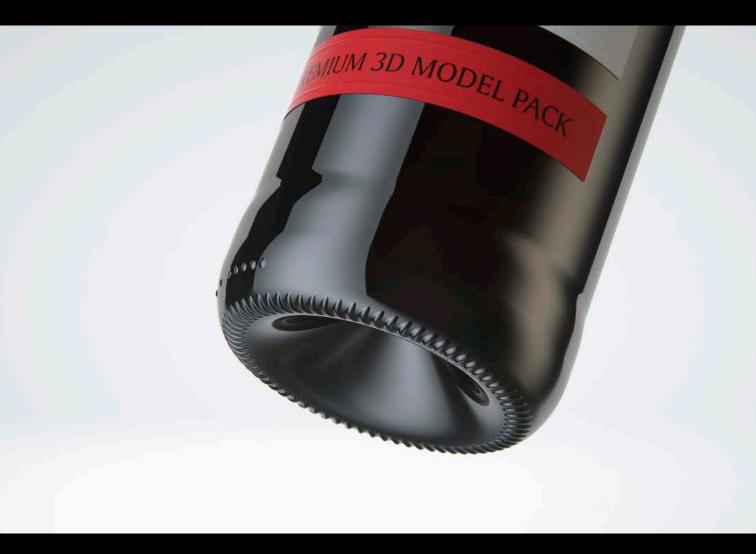

## Glass bottle 1000ml for Bordeaux wine with screw cap Product Id Model\_0000745