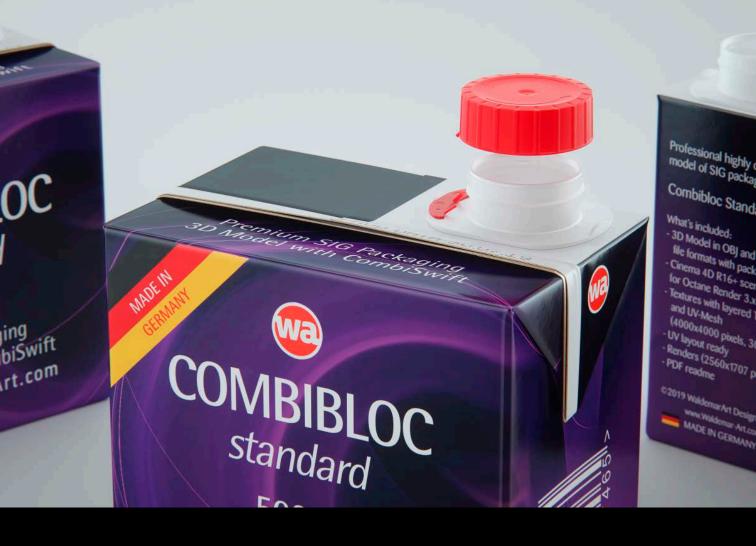

## SIG Combibloc Standard 500ml with CombiSwift Product Id Model\_0000746

premium packaging 3D model with CombiSwift www.Waldemar-Art.com

©2019 WaldemarArt Design Studio/GERMANY. All rights reserved. | <u>wwwWaldemar-Art.com</u> All \*.C4d, \*.JPG, \*.FBX, \*.OBJ, \*.Ai, \*Tiff, \*.PDF and bitmaps files included on this collection with data are an-integral part of this design/models and the resale of this data is strictly prohibited. rization from WaldemarArt Design Studio. By downloading projects of WaldemarArt Design Studio from our site, you agree to the Terms and Conditions. EDITORIAL ROYALTY-FREE LICENSE