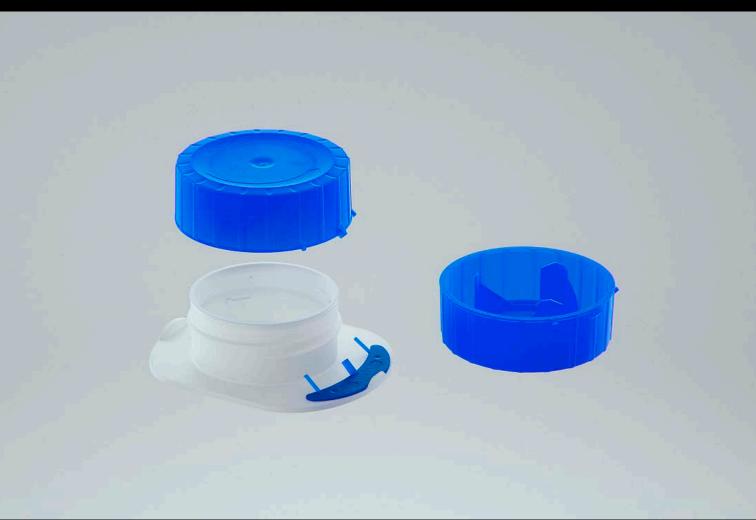

## What's Included:

- Packaging 3D Models in OBJ and FBX file formats
- Cinema 4D R16+ Scene File (.C4D)
- Textures with layered TIFF file and UV-Mesh (4000x4000pix 300dpi), HDRI, Materials
- UV layout
- Renders, PDF readme