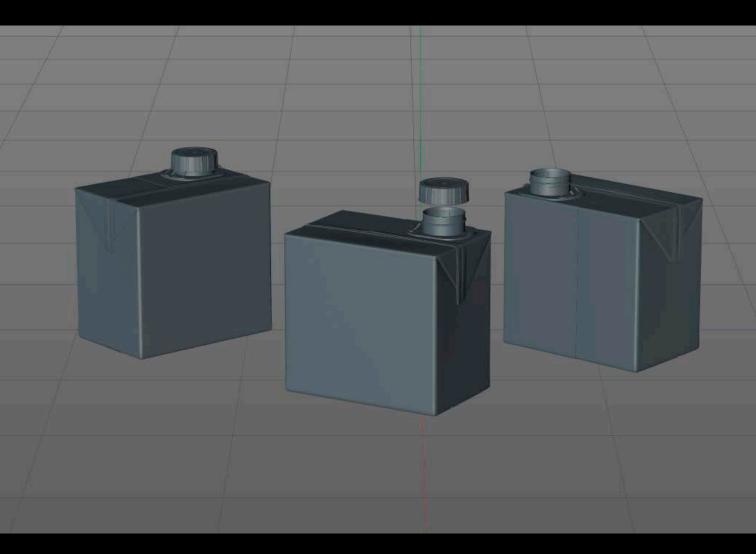

## SIG Combibloc Standard 500ml with CombiSwift Product Id Model\_0000746

premium packaging 3D model with CombiSwift www.Waldemar-Art.com

©2019 WaldemarArt Design Studio/GERMANY. All rights reserved. | <u>wwwWaldemar-Art.com</u> All \*.C4d, \*.JPG, \*.FBX, \*.OBJ, \*.Ai, \*Tiff, \*.PDF and bitmaps files included on this collection with data are an-integral part of this design/models and the resale of this data is strictly prohibited. rization from WaldemarArt Design Studio. By downloading projects of WaldemarArt Design Studio from our site, you agree to the Terms and Conditions. EDITORIAL ROYALTY-FREE LICENSE