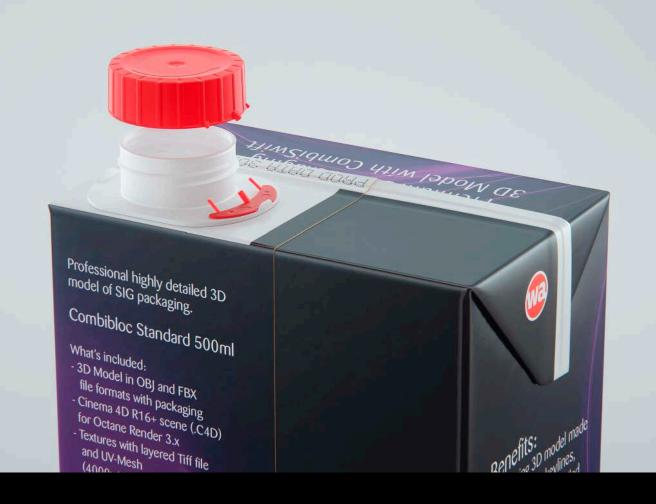

## What's Included:

- Packaging 3D Models in OBJ and FBX file formats
- Cinema 4D R16+ Scene File (.C4D)
- Textures with layered TIFF file and UV-Mesh (4000x4000pix 300dpi), HDRI, Materials
- UV layout
- Renders, PDF readme