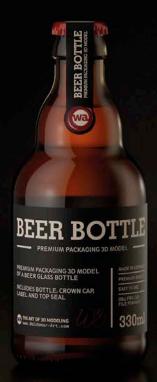

## STEINIE Beer Glass Bottle 330ml Product Id Model\_0000754

## What's Included:

- Packaging 3D Models in OBJ and FBX file formats
- Cinema 4D R16+ Scene File (.C4D)
- Textures with layered TIFF file and UV-Mesh (4000x4000pix 300dpi), HDRI, Materials
- UV layout
- Renders, PDF readme