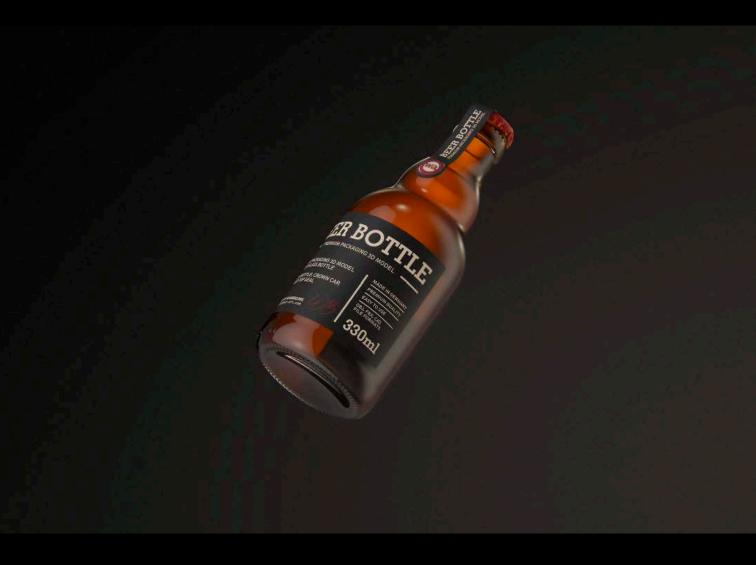

g 3D Models in OBJ and FBX file formats
- Cinema 4D R16+ Scene File (.C4D)
- Textures with layered TIFF file and UV-Mesh (4000x4000pix 300dpi), HDRI, Materials
- UV layout
- Renders, PDF readme

Note: you should have Octane Render 3.x get installed to render Cinema 4D scene file

©2019 WaldemarArt Design Studio/GERMANY. All rights reserved. | <a href="www.Waldemar-Art.com">www.Waldemar-Art.com</a>
All \*.C4d, \*.JPG, \*.FBX, \*.OBJ, \*.Ai, \*Tiff, \*.PDF and bitmaps files included on this collection with data are an-integral part of this design/models and the resale of this data is strictly prohibited. rization from WaldemarArt Design Studio. By downloading projects of WaldemarArt Design Studio from our site, you agree to the Terms and Conditions. EDITORIAL ROYALTY-FREE LICENSE