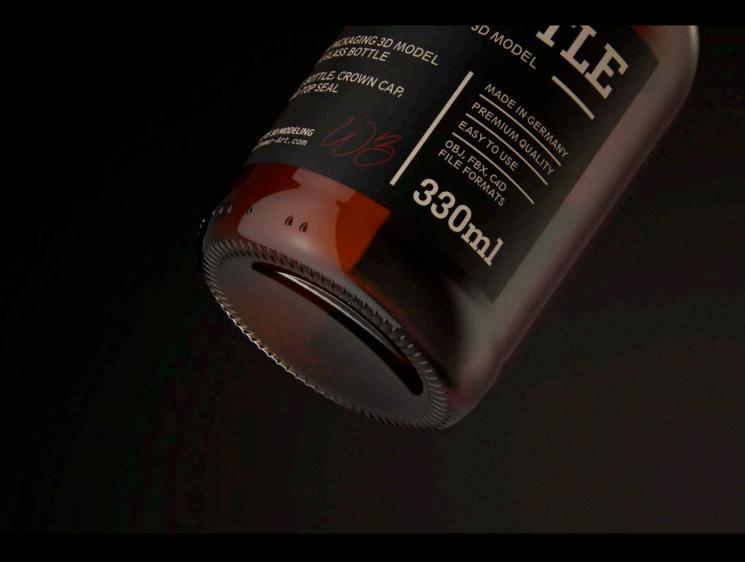

## What's Included:

- Packaging 3D Models in OBJ and FBX file formats
- Cinema 4D R16+ Scene File (.C4D)
- Textures with layered TIFF file and UV-Mesh (4000x4000pix 300dpi), HDRI, Materials
- UV layout
- Renders, PDF readme