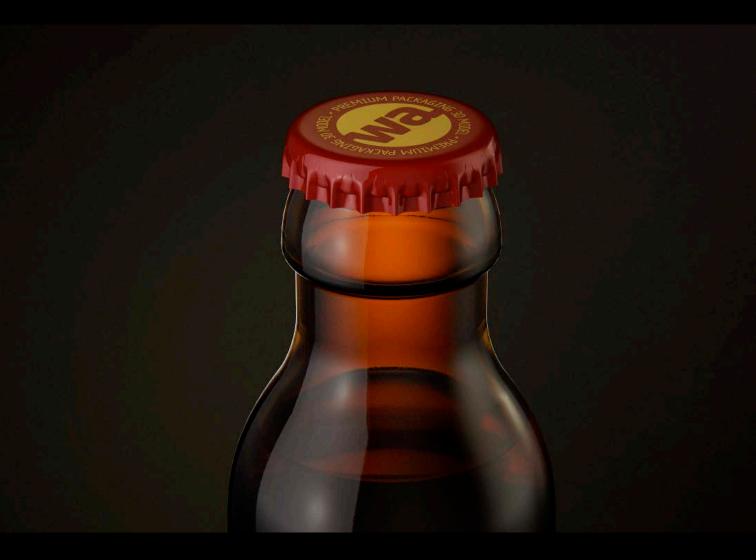

els in OBJ and FBX file formats
- Cinema 4D R16+ Scene File (.C4D)
- Textures with layered TIFF file and UV-Mesh (4000x4000pix 300dpi), HDRI, Materials
- UV layout
- Renders, PDF readme

Note: you should have Octane Render 3.x get installed to render Cinema 4D scene file

©2019 WaldemarArt Design Studio/GERMANY. All rights reserved. | <a href="www.Waldemar-Art.com">www.Waldemar-Art.com</a>
All \*.C4d, \*.JPG, \*.FBX, \*.OBJ, \*.Ai, \*Tiff, \*.PDF and bitmaps files included on this collection with data are an-integral part of this design/models and the resale of this data is strictly prohibited. rization from WaldemarArt Design Studio. By downloading projects of WaldemarArt Design Studio from our site, you agree to the Terms and Conditions. EDITORIAL ROYALTY-FREE LICENSE