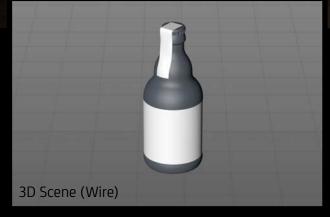

## What's Included:

- Packaging 3D Models in OBJ and FBX file formats
- Cinema 4D R16+ Scene File (.C4D)
- Textures with layered TIFF file and UV-Mesh (4000x4000pix 300dpi), HDRI, Materials
- UV layout
- Renders, PDF readme