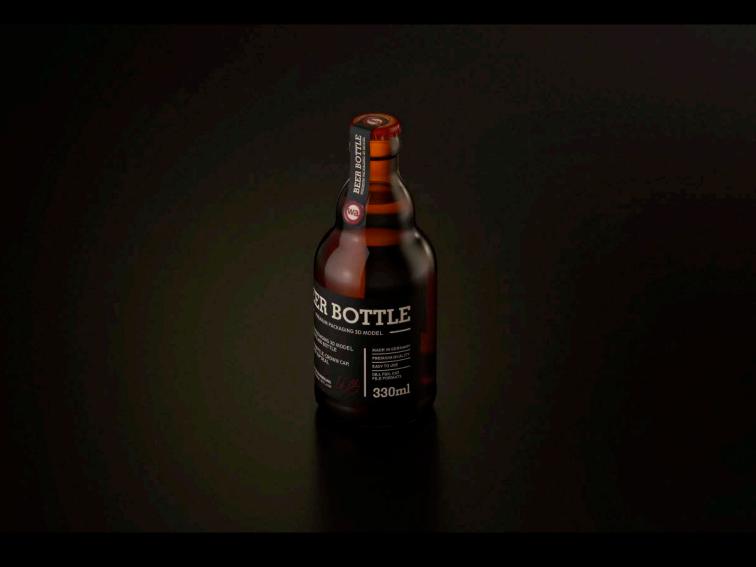

## STEINIE Beer Glass Bottle 330ml Product Id Model\_0000754

## What's Included:

- Packaging 3D Models in OBJ and FBX file formats
- Cinema 4D R16+ Scene File (.C4D)
- Textures with layered TIFF file and UV-Mesh (4000x4000pix 300dpi), HDRI, Materials
- UV layout
- Renders, PDF readme