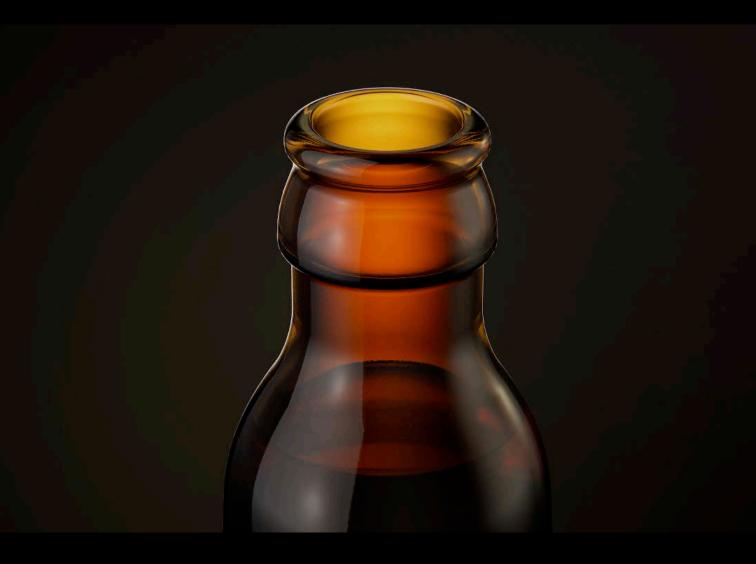

in OBJ and FBX file formats
- Cinema 4D R16+ Scene File (.C4D)
- Textures with layered TIFF file and UV-Mesh (4000x4000pix 300dpi), HDRI, Materials
- UV layout
- Renders, PDF readme

Note: you should have Octane Render 3.x get installed to render Cinema 4D scene file

©2019 WaldemarArt Design Studio/GERMANY. All rights reserved. | <a href="www.Waldemar-Art.com">www.Waldemar-Art.com</a>
All \*.C4d, \*.JPG, \*.FBX, \*.OBJ, \*.Ai, \*Tiff, \*.PDF and bitmaps files included on this collection with data are an-integral part of this design/models and the resale of this data is strictly prohibited. rization from WaldemarArt Design Studio. By downloading projects of WaldemarArt Design Studio from our site, you agree to the Terms and Conditions. EDITORIAL ROYALTY-FREE LICENSE