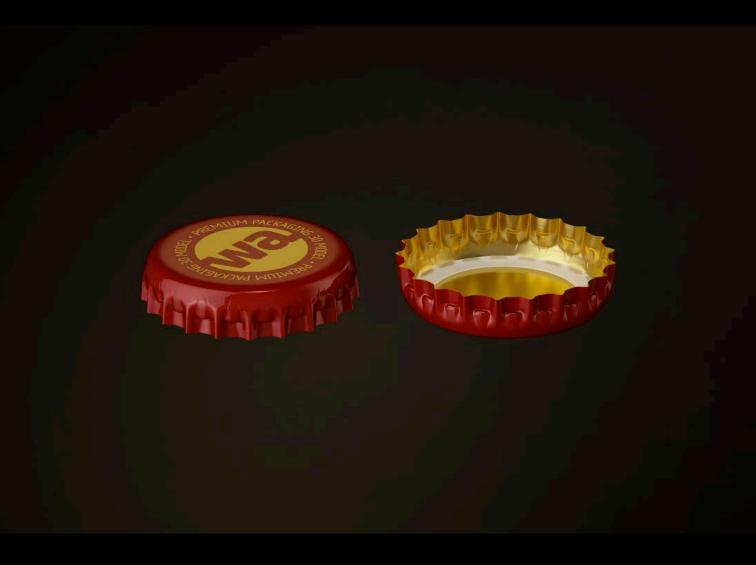

BJ and FBX file formats
- Cinema 4D R16+ Scene File (.C4D)
- Textures with layered TIFF file and UV-Mesh (4000x4000pix 300dpi), HDRI, Materials
- UV layout
- Renders, PDF readme

Note: you should have Octane Render 3.x get installed to render Cinema 4D scene file

©2019 WaldemarArt Design Studio/GERMANY. All rights reserved. | <a href="www.Waldemar-Art.com">www.Waldemar-Art.com</a>
All \*.C4d, \*.JPG, \*.FBX, \*.OBJ, \*.Ai, \*Tiff, \*.PDF and bitmaps files included on this collection with data are an-integral part of this design/models and the resale of this data is strictly prohibited. rization from WaldemarArt Design Studio. By downloading projects of WaldemarArt Design Studio from our site, you agree to the Terms and Conditions. EDITORIAL ROYALTY-FREE LICENSE