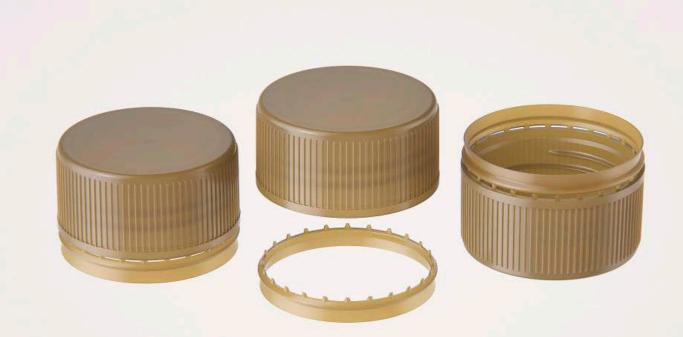

## Maple Syrup Bottle 500ml (clear glass) with a cap and labels Product Id Model\_0000771

## What's Included:

- Packaging 3D Models in OBJ and FBX file formats
- Cinema 4D R16+ Scene File (.C4D)
- Textures with layered TIFF file and UV-Mesh (4000x4000pix 300dpi), HDRI, Materials
- UV layout
- Renders, PDF readme