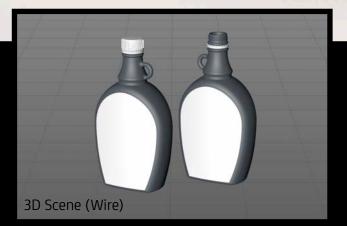

FBX and OBJ file formats are compatible with software: All Autodesk programs, such as: Maya, 3D Max, Mudbox, AutoCAD, Inventor, MotionBuilder, Revit, Softimage, Alias etc.; ZBrush, MODO, 3D Coat, Adobe Photoshop, Keyshot, Rhinoceros, SketchUp, NewTek Lightwave, Vue xStream,

## What's Included:

- Packaging 3D Models in OBJ and FBX file formats
- Cinema 4D R16+ Scene File (.C4D)
- Textures with layered TIFF file and UV-Mesh (4000x4000pix 300dpi), HDRI, Materials
- UV layout
- Renders, PDF readme