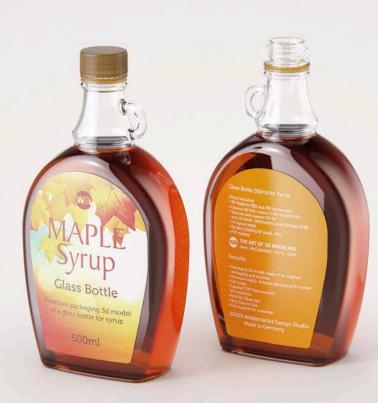

## Maple Syrup Bottle 500ml (clear glass) with a cap and labels Product Id Model\_0000771

## What's Included:

- Packaging 3D Models in OBJ and FBX file formats
- Cinema 4D R16+ Scene File (.C4D)
- Textures with layered TIFF file and UV-Mesh (4000x4000pix 300dpi), HDRI, Materials
- UV layout
- Renders, PDF readme