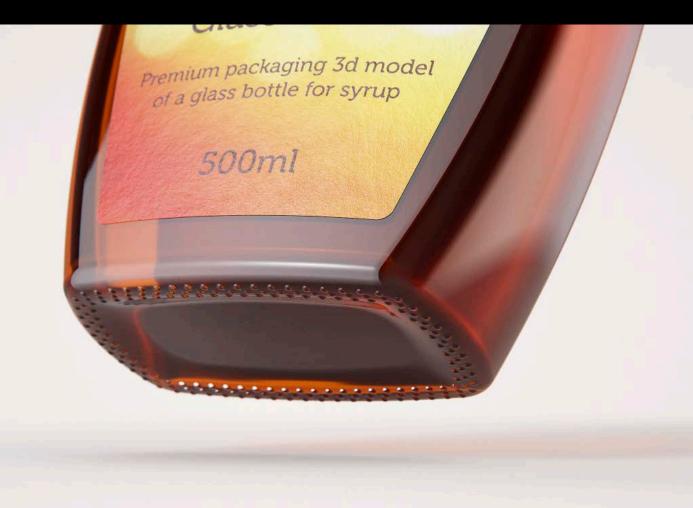

## Maple Syrup Bottle 500ml (clear glass) with a cap and labels Product Id Model\_0000771

## What's Included:

- Packaging 3D Models in OBJ and FBX file formats
- Cinema 4D R16+ Scene File (.C4D)
- Textures with layered TIFF file and UV-Mesh (4000x4000pix 300dpi), HDRI, Materials
- UV layout
- Renders, PDF readme