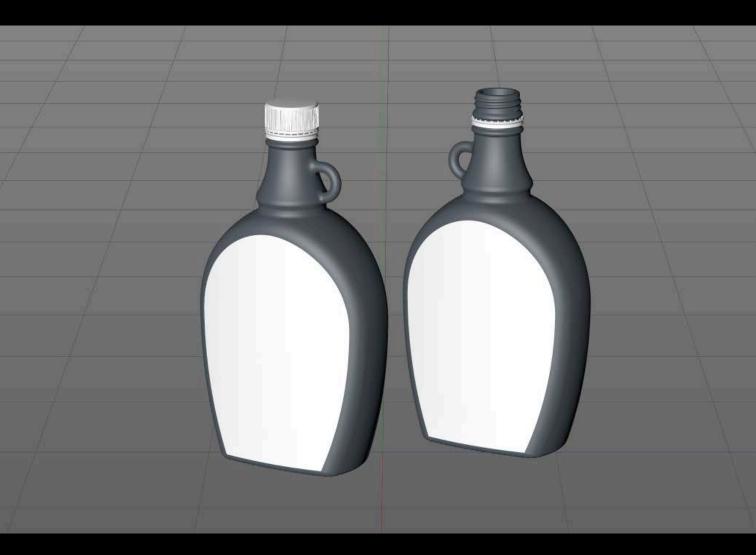

## Maple Syrup Bottle 500ml (clear glass) with a cap and labels Product Id Model\_0000771

## What's Included:

- Packaging 3D Models in OBJ and FBX file formats
- Cinema 4D R16+ Scene File (.C4D)
- Textures with layered TIFF file and UV-Mesh (4000x4000pix 300dpi), HDRI, Materials
- UV layout
- Renders, PDF readme