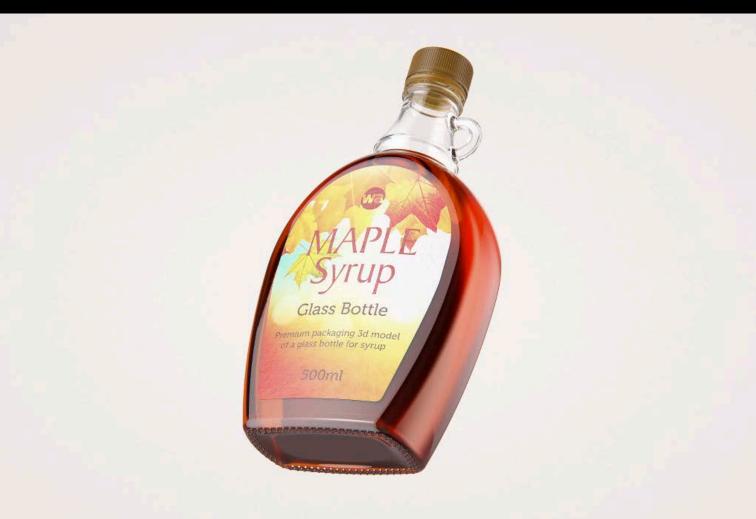

## Maple Syrup Bottle 500ml (clear glass) with a cap and labels Product Id Model\_0000771

## What's Included:

- Packaging 3D Models in OBJ and FBX file formats
- Cinema 4D R16+ Scene File (.C4D)
- Textures with layered TIFF file and UV-Mesh (4000x4000pix 300dpi), HDRI, Materials
- UV layout
- Renders, PDF readme