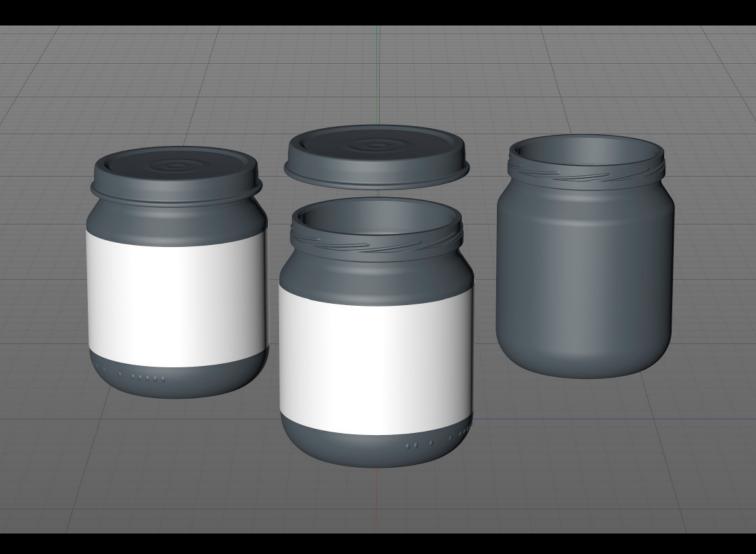

## Baby Food Puree Glass Jar 200g Product Id Model\_0000788

## What's Included:

- Packaging 3D Models in OBJ and FBX file formats
- Cinema 4D R16+ Scene File (.C4D)
- Textures with layered TIFF file and UV-Mesh (4000x4000pix 300dpi), HDRI, Materials
- UV layout
- Renders, PDF readme