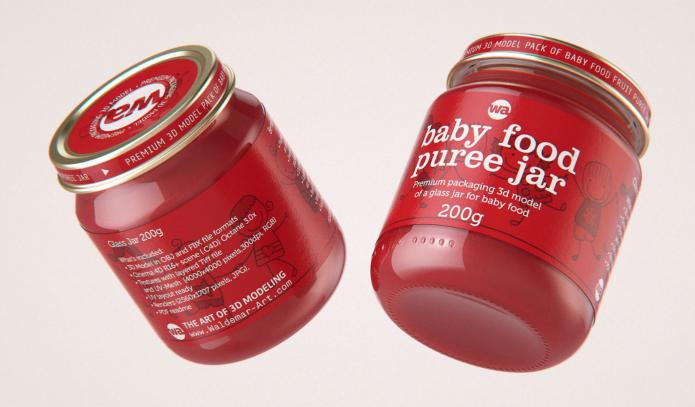

## Baby Food Puree Glass Jar 200g Product Id Model\_0000788

## What's Included:

- Packaging 3D Models in OBJ and FBX file formats
- Cinema 4D R16+ Scene File (.C4D)
- Textures with layered TIFF file and UV-Mesh (4000x4000pix 300dpi), HDRI, Materials
- UV layout
- Renders, PDF readme