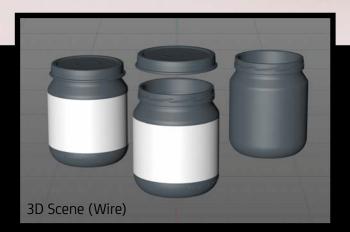

FBX and OBJ file formats are compatible with software: All Autodesk programs, such as: Maya, 3D Max, Mudbox, AutoCAD, Inventor, MotionBuilder, Revit, Softimage, Alias etc.; ZBrush, MODO, 3D Coat, Adobe Photoshop, Keyshot, Rhinoceros, SketchUp, NewTek Lightwave, Vue xStream,

**Final Render** 

## Baby Food Puree Glass Jar 200g Product Id Model\_0000788

## What's Included:

- Packaging 3D Models in OBJ and FBX file formats
- Cinema 4D R16+ Scene File (.C4D)
- Textures with layered TIFF file and UV-Mesh (4000x4000pix 300dpi), HDRI, Materials
- UV layout
- Renders, PDF readme

Note: you should have Octane Render 3.x get installed to render Cinema 4D scene file

©2020 WaldemarArt Design Studio/GERMANY. All rights reserved. | <u>wwwWaldemar-Art.com</u> All \*.C4d, \*.JPG, \*.FBX, \*.OBJ, \