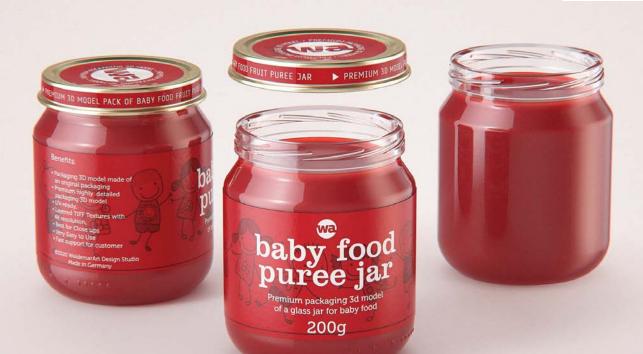

## Baby Food Puree Glass Jar 200g Product Id Model\_0000788

## What's Included:

- Packaging 3D Models in OBJ and FBX file formats
- Cinema 4D R16+ Scene File (.C4D)
- Textures with layered TIFF file and UV-Mesh (4000x4000pix 300dpi), HDRI, Materials
- UV layout
- Renders, PDF readme