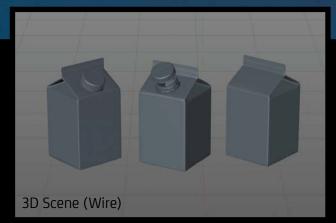

## Tetra Rex 500ml with TwistCap Product Id Model\_0000793

## What's Included:

- Packaging 3D Models in OBJ and FBX file formats
- Cinema 4D R16+ Scene File (.C4D)
- Textures with layered TIFF file and UV-Mesh (4000x4000pix 300dpi), HDRI, Materials
- UV layout
- Renders, PDF readme

Note: you should have Octane Render 3.x get installed to render Cinema 4D scene file

FBX and OBJ file formats are compatible with software:

ZBrush, MODO, 3D Coat, Adobe Photoshop, Keyshot, Rhinoceros, SketchUp, NewTek Lightwave, Vue xStream,

All Autodesk programs, such as: Maya, 3D Max, Mudbox, AutoCAD, Inventor, MotionBuilder, Revit, Softimage, Alias etc.;

©2020 WaldemarArt Design Studio/GERMANY All rights reserved. | www.Waldemar-Art.com All \*.C4d, \*.JPG, \*.FBX, \*.OBJ, \*.Ai, \*Tiff, \*.PDF and bi