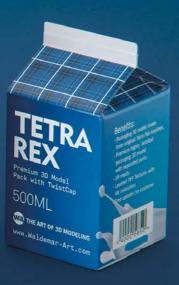

## Tetra Rex 500ml with TwistCap Product Id Model\_0000793

## What's Included:

- Packaging 3D Models in OBJ and FBX file formats
- Cinema 4D R16+ Scene File (.C4D)
- Textures with layered TIFF file and UV-Mesh (4000x4000pix 300dpi), HDRI, Materials
- UV layout
- Renders, PDF readme