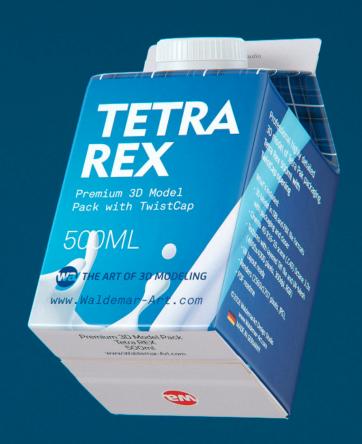

talled to render Cinema 4D scene file

FBX and OBJ file formats are compatible with software:

ZBrush, MODO, 3D Coat, Adobe Photoshop, Keyshot, Rhinoceros, SketchUp, NewTek Lightwave, Vue xStream,

All Autodesk programs, such as: Maya, 3D Max, Mudbox, AutoCAD, Inventor, MotionBuilder, Revit, Softimage, Alias etc.;

©2020 WaldemarArt Design Studio/GERMANY All rights reserved. | www.Waldemar-Art.com All \*.C4d, \*.JPG, \*.FBX, \*.OBJ, \*.Ai, \*Tiff, \*.PDF and bitmaps files included on this collection with data are an-integral part of this design/models and the resale of this data is strictly prohibited. rization from WaldemarArt Design Studio. By downloading projects of WaldemarArt Design Studio from our site, you agree to the Terms and Conditions. EDITORIAL ROYALTY-FREE LICENSE