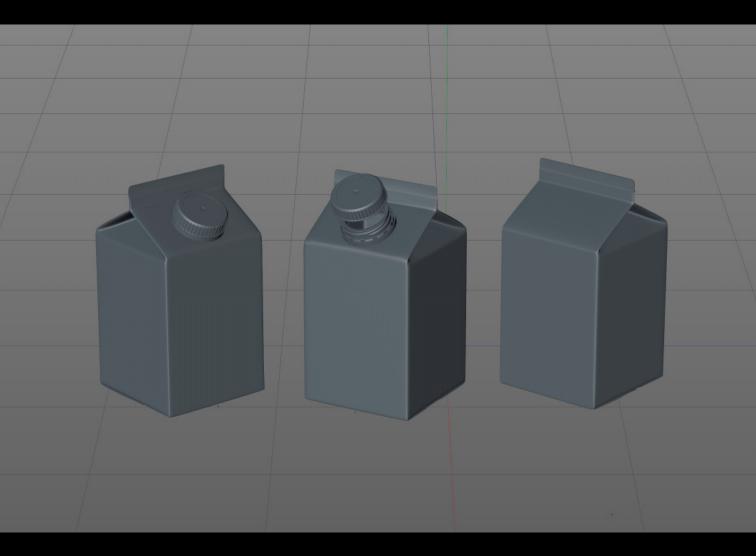

## Tetra Rex 500ml with TwistCap Product Id Model\_0000793

## What's Included:

- Packaging 3D Models in OBJ and FBX file formats
- Cinema 4D R16+ Scene File (.C4D)
- Textures with layered TIFF file and UV-Mesh (4000x4000pix 300dpi), HDRI, Materials
- UV layout
- Renders, PDF readme