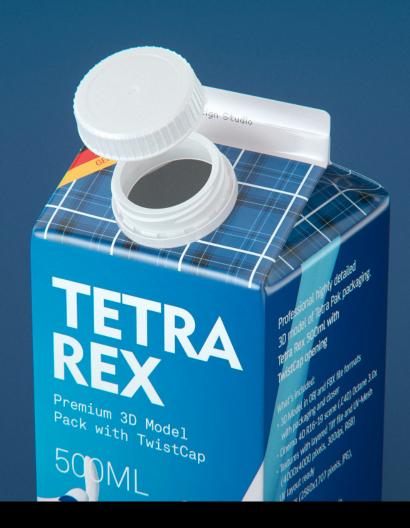

## Tetra Rex 500ml with TwistCap Product Id Model\_0000793

## What's Included:

- Packaging 3D Models in OBJ and FBX file formats
- Cinema 4D R16+ Scene File (.C4D)
- Textures with layered TIFF file and UV-Mesh (4000x4000pix 300dpi), HDRI, Materials
- UV layout
- Renders, PDF readme