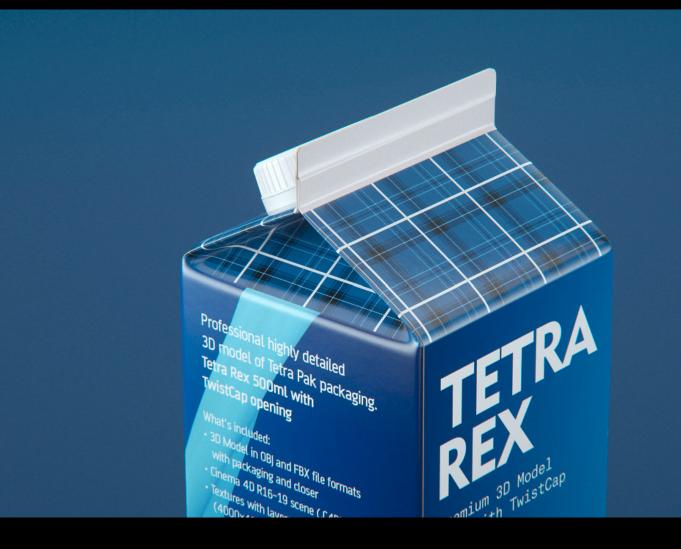

## Tetra Rex 500ml with TwistCap Product Id Model\_0000793

## What's Included:

- Packaging 3D Models in OBJ and FBX file formats
- Cinema 4D R16+ Scene File (.C4D)
- Textures with layered TIFF file and UV-Mesh (4000x4000pix 300dpi), HDRI, Materials
- UV layout
- Renders, PDF readme