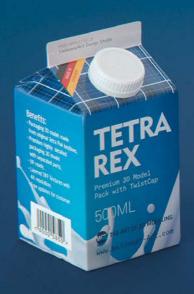

## Tetra Rex 500ml with TwistCap Product Id Model\_0000793

## What's Included:

- Packaging 3D Models in OBJ and FBX file formats
- Cinema 4D R16+ Scene File (.C4D)
- Textures with layered TIFF file and UV-Mesh (4000x4000pix 300dpi), HDRI, Materials
- UV layout
- Renders, PDF readme