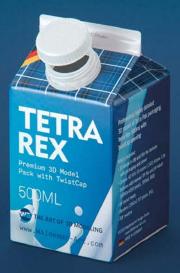

## Tetra Rex 500ml with TwistCap Product Id Model\_0000793

## What's Included:

- Packaging 3D Models in OBJ and FBX file formats
- Cinema 4D R16+ Scene File (.C4D)
- Textures with layered TIFF file and UV-Mesh (4000x4000pix 300dpi), HDRI, Materials
- UV layout
- Renders, PDF readme