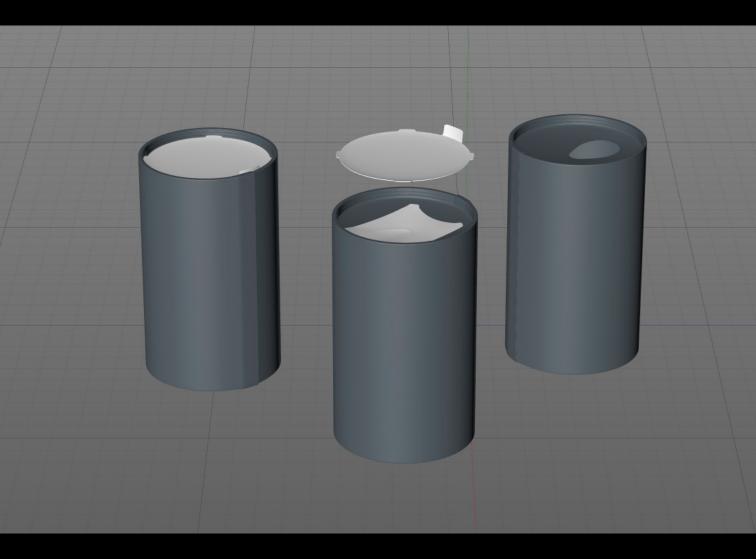

## Cartocan Carton Can 150ml Product Id Model\_0000795

## What's Included:

- Packaging 3D Models in OBJ and FBX file formats
- Cinema 4D R16+ Scene File (.C4D)
- Textures with layered TIFF file and UV-Mesh (4000x4000pix 300dpi), HDRI, Materials
- UV layout
- Renders, PDF readme