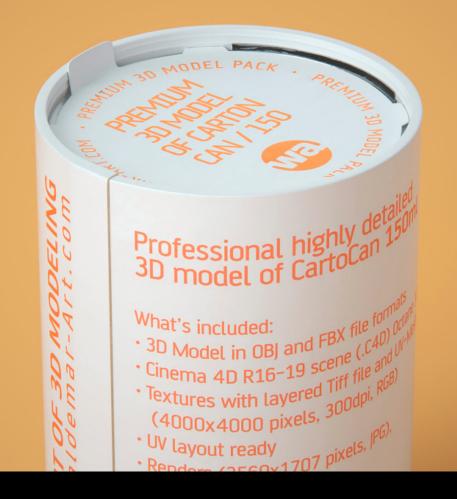

## What's Included:

- Packaging 3D Models in OBJ and FBX file formats
- Cinema 4D R16+ Scene File (.C4D)
- Textures with layered TIFF file and UV-Mesh (4000x4000pix 300dpi), HDRI, Materials
- UV layout
- Renders, PDF readme