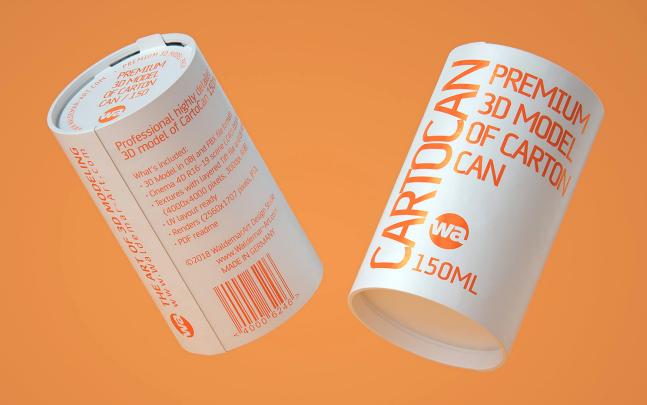

## Cartocan Carton Can 150ml Product Id Model\_0000795

## What's Included:

- Packaging 3D Models in OBJ and FBX file formats
- Cinema 4D R16+ Scene File (.C4D)
- Textures with layered TIFF file and UV-Mesh (4000x4000pix 300dpi), HDRI, Materials
- UV layout
- Renders, PDF readme