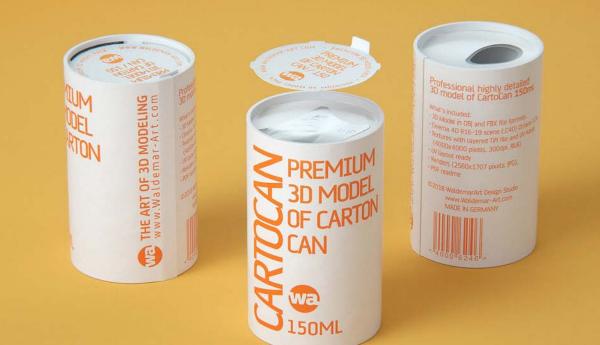

## Cartocan Carton Can 150ml Product Id Model\_0000795

## What's Included:

- Packaging 3D Models in OBJ and FBX file formats
- Cinema 4D R16+ Scene File (.C4D)
- Textures with layered TIFF file and UV-Mesh (4000x4000pix 300dpi), HDRI, Materials
- UV layout
- Renders, PDF readme