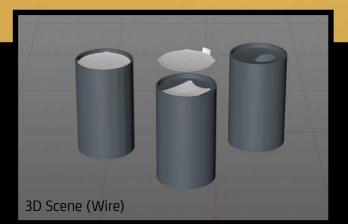

FBX and OBJ file formats are compatible with software: All Autodesk programs, such as: Maya, 3D Max, Mudbox, AutoCAD, Inventor, MotionBuilder, Revit, Softimage, Alias etc.; ZBrush, MODO, 3D Coat, Adobe Photoshop, Keyshot, Rhinoceros, SketchUp, NewTek Lightwave, Vue xStream,

## **Final Render**

## Cartocan Carton Can 150ml Product Id Model\_0000795

## What's Included:

- Packaging 3D Models in OBJ and FBX file formats
- Cinema 4D R16+ Scene File (.C4D)
- Textures with layered TIFF file and UV-Mesh (4000x4000pix 300dpi), HDRI, Materials
- UV layout
- Renders, PDF readme

Note: you should have Octane Render 3.x get installed to render Cinema 4D scene file

©2020 WaldemarArt Design Studio/GERMANY. All rights reserved. | <u>wwwWaldemar-Art.com</u> All \*.C4d, \*.JPG, \*.FBX, \*.OBJ, \*.A