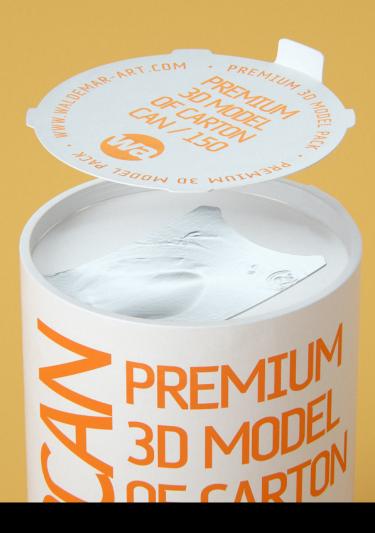

## Cartocan Carton Can 150ml Product Id Model\_0000795

## What's Included:

- Packaging 3D Models in OBJ and FBX file formats
- Cinema 4D R16+ Scene File (.C4D)
- Textures with layered TIFF file and UV-Mesh (4000x4000pix 300dpi), HDRI, Materials
- UV layout
- Renders, PDF readme