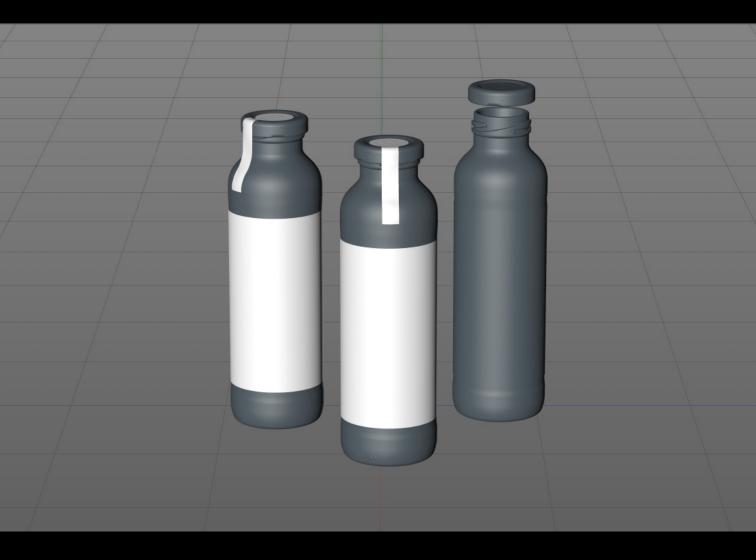

## What's Included:

- Packaging 3D Models in OBJ and FBX file formats
- Cinema 4D R16+ Scene File (.C4D)
- Textures with layered TIFF file and UV-Mesh (4000x4000pix 300dpi), HDRI, Materials
- UV layout
- Renders, PDF readme