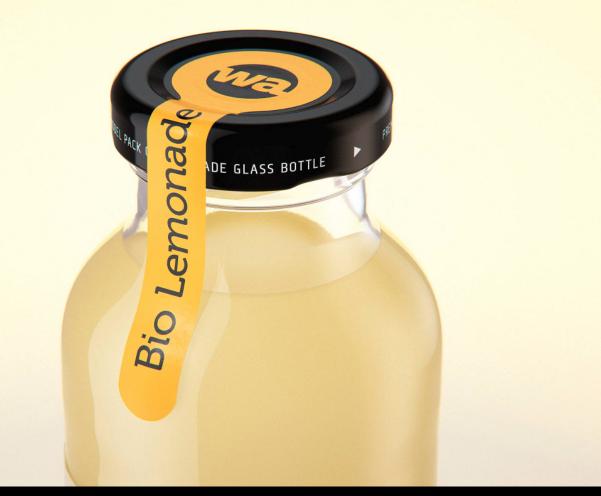

0800

## What's Included:

- Packaging 3D Models in OBJ and FBX file formats
- Cinema 4D R16+ Scene File (.C4D)
- Textures with layered TIFF file and UV-Mesh (4000x4000pix 300dpi), HDRI, Materials
- UV layout
- Renders, PDF readme

Note: you should have Octane Render 3.x get installed to render Cinema 4D scene file

©2020 WaldemarArt Design Studio/GERMANY. All rights reserved. | <u>wwwWaldemar-Art.com</u> All \*.C4d, \*.JPG, \*.FBX, \*.OBJ, \*.Ai, \*Tiff, \*.PDF and bitmaps files included on this collection with data are an-integral part of this design/models and the resale of this data is strictly prohibited. rization from WaldemarArt Design Studio. By downloading projects of WaldemarArt Design Studio from our site, you agree to the Terms and Conditions. EDITORIAL ROYALTY-FREE LICENSE





©2020 WaldemarArt Design Studio/GERMANY. All rights reserved. | <u>www.Waldemar-Art.com</u> All \*.C4d, \*.JPG, \*.FBX, \*.OBJ, \*.Ai, \*Tiff, \*.PDF and bitmaps files included on this collection with data are an-integral part of this design/models and the resale of this data is strictly prohibited. rization from WaldemarArt Design Studio. By downloading projects of WaldemarArt Design Studio from our site, you agree to the Terms and Conditions. EDITORIAL ROYALTY-FREE LICENSE





©2020 WaldemarArt Design Studio/GERMANY. All rights reserved. | <u>www.Waldemar-Art.com</u> All \*.C4d, \*.JPG, \*.FBX, \*.OBJ, \*.Ai, \*Tiff, \*.PDF and bitmaps files included on this collection with data are an-integral part of this design/models and the resale of this data is strictly prohibited. rization fro