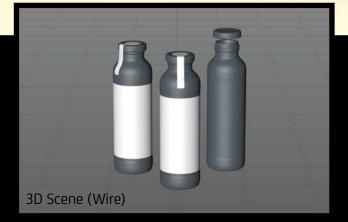

FBX and OBJ file formats are compatible with software: All Autodesk programs, such as: Maya, 3D Max, Mudbox, AutoCAD, Inventor, MotionBuilder, Revit, Softimage, Alias etc.; ZBrush, MODO, 3D Coat, Adobe Photoshop, Keyshot, Rhinoceros, SketchUp, NewTek Lightwave, Vue xStream,

## **Final Render**

## Bio Lemonade Glass Bottle 330ml Product Id Model\_0000800

## What's Included:

- Packaging 3D Models in OBJ and FBX file formats
- Cinema 4D R16+ Scene File (.C4D)
- Textures with layered TIFF file and UV-Mesh (4000x4000pix 300dpi), HDRI, Materials
- UV layout
- Renders, PDF readme

Note: you should have Octane Render 3.x get installed to render Cinema 4D scene file

©2020 WaldemarArt Design Studio/GERMANY. All rights reserved. | <u>wwwWaldemar-Art.com</u> All \*.C4d, \*.JPG, \*.FBX, \*.OBJ