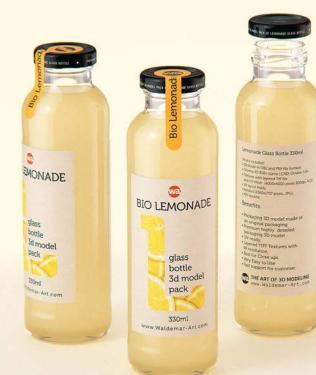

## Bio Lemonade Glass Bottle 330ml Product Id Model\_0000800

## What's Included:

- Packaging 3D Models in OBJ and FBX file formats
- Cinema 4D R16+ Scene File (.C4D)
- Textures with layered TIFF file and UV-Mesh (4000x4000pix 300dpi), HDRI, Materials
- UV layout
- Renders, PDF readme