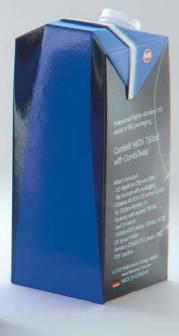

## SIG Combifit Midi 750ml with CombiTwist

Product Id Model\_0000803

## What's Included:

- Packaging 3D Models in OBJ and FBX file formats
- Cinema 4D R16+ Scene File (.C4D)
- Textures with layered TIFF file and UV-Mesh (4000x4000pix 300dpi), HDRI, Materials
- UV layout
- Renders, PDF readme