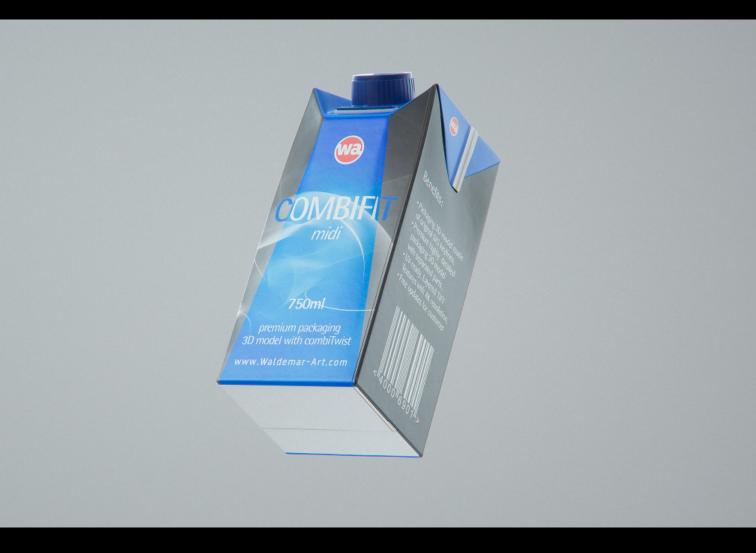

## SIG Combifit Midi 750ml with CombiTwist

Product Id Model\_0000803

## What's Included:

- Packaging 3D Models in OBJ and FBX file formats
- Cinema 4D R16+ Scene File (.C4D)
- Textures with layered TIFF file and UV-Mesh (4000x4000pix 300dpi), HDRI, Materials
- UV layout
- Renders, PDF readme