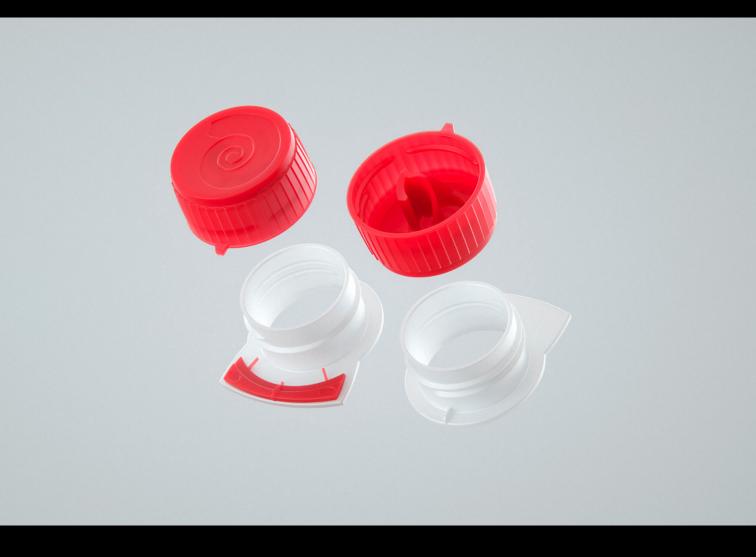

## SIG Combifit Midi 750ml with CombiTwist

Product Id Model\_0000803

## What's Included:

- Packaging 3D Models in OBJ and FBX file formats
- Cinema 4D R16+ Scene File (.C4D)
- Textures with layered TIFF file and UV-Mesh (4000x4000pix 300dpi), HDRI, Materials
- UV layout
- Renders, PDF readme