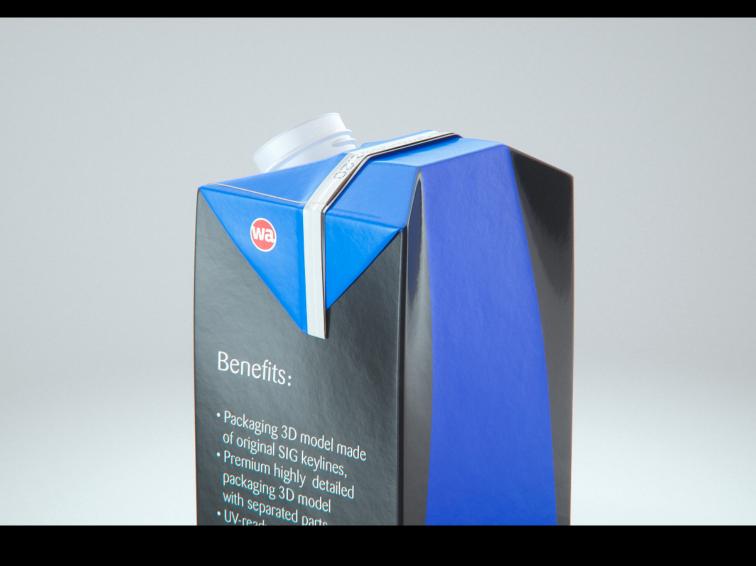

## SIG Combifit Midi 750ml with CombiTwist

Product Id Model\_0000803

## What's Included:

- Packaging 3D Models in OBJ and FBX file formats
- Cinema 4D R16+ Scene File (.C4D)
- Textures with layered TIFF file and UV-Mesh (4000x4000pix 300dpi), HDRI, Materials
- UV layout
- Renders, PDF readme