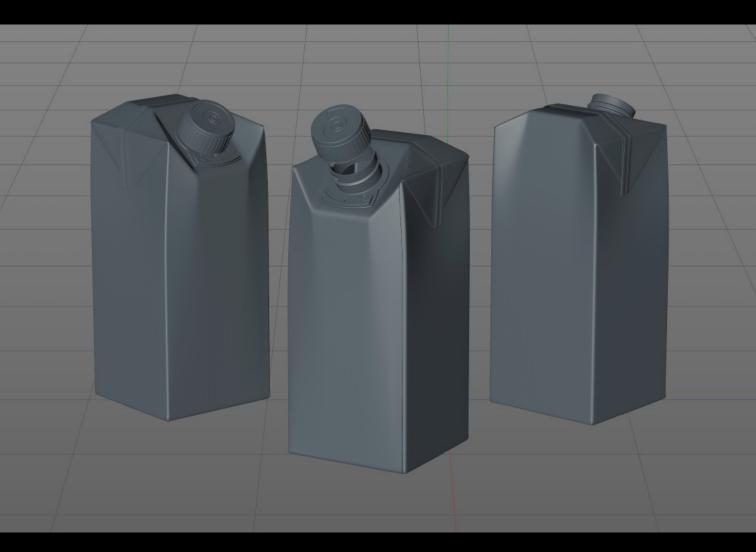

## What's Included:

- Packaging 3D Models in OBJ and FBX file formats
- Cinema 4D R16+ Scene File (.C4D)
- Textures with layered TIFF file and UV-Mesh (4000x4000pix 300dpi), HDRI, Materials
- UV layout
- Renders, PDF readme