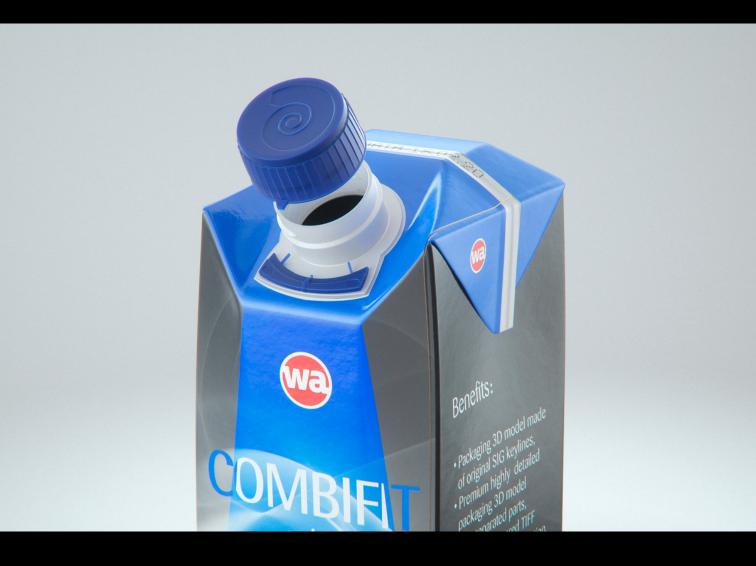

## SIG Combifit Midi 750ml with CombiTwist

Product Id Model\_0000803

## What's Included:

- Packaging 3D Models in OBJ and FBX file formats
- Cinema 4D R16+ Scene File (.C4D)
- Textures with layered TIFF file and UV-Mesh (4000x4000pix 300dpi), HDRI, Materials
- UV layout
- Renders, PDF readme