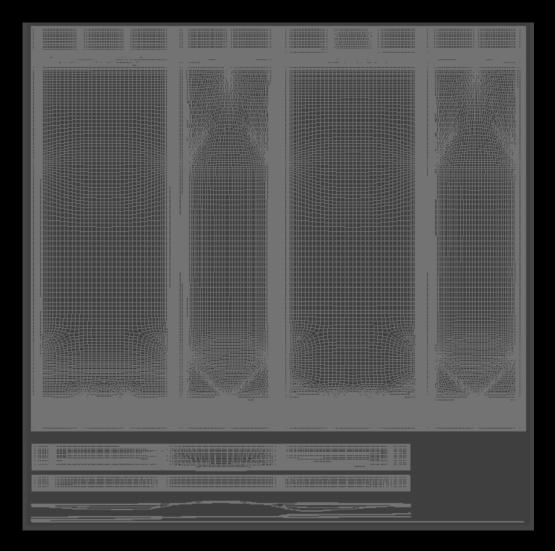

3D Scene (Wire)

FBX and OBJ file formats are compatible with software: All Autodesk programs, such as: Maya, 3D Max, Mudbox, AutoCAD, Inventor, MotionBuilder, Revit, Softimage, Alias etc.; ZBrush, MODO, 3D Coat, Adobe Photoshop, Keyshot, Rhinoceros, SketchUp, NewTek Lightwave, Vue xStream,

## What's Included:

- Packaging 3D Models in OBJ and FBX file formats
- Cinema 4D R16+ Scene File (.C4D)
- Textures with layered TIFF file and UV-Mesh (4000x4000pix 300dpi), HDRI, Materials
- UV layout
- Renders, PDF readme