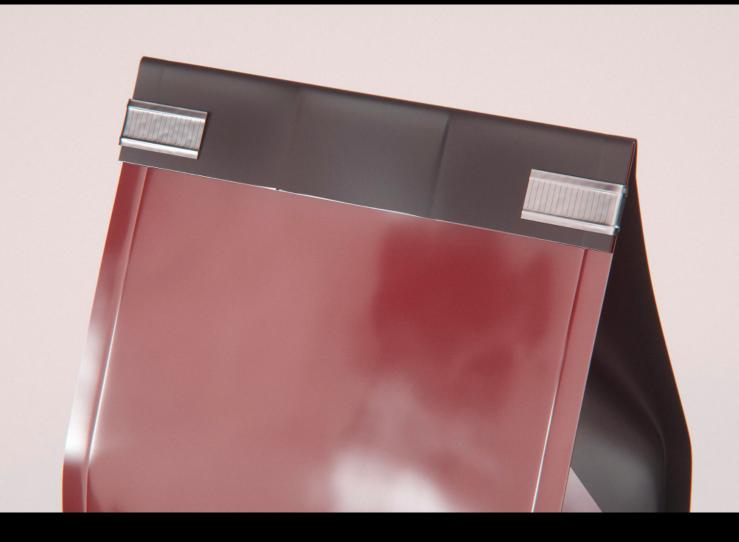

3D Scene (Wire)



FBX and OBJ file formats are compatible with software: All Autodesk programs, such as: Maya, 3D Max, Mudbox, AutoCAD, Inventor, MotionBuilder, Revit, Softimage, Alias etc.; ZBrush, MODO, 3D Coat, Adobe Photoshop, Keyshot, Rhinoceros, SketchUp, NewTek Lightwave, Vue xStream,

**Final Render** 

## Ground Coffee Plastic Bag 200g Product Id Model\_0000810

## What's Included:

- Packaging 3D Models in OBJ and FBX file formats
- Cinema 4D R16+ Scene File (.C4D)
- Textures with layered TIFF file and UV-Mesh (4000x4000pix 300dpi), HDRI, Materials
- UV layout
- Renders, PDF readme

Note: you should have Octane Render 3.x get installed to render Cinema 4D scene file













©2020 WaldemarArt Design Studio/GERMANY. All rights reserved. 1 <u>www.Waldemar-Art.com</u> All \*.C4d, \*.JPG, \*.FBX, \*.OBJ, \*.Ai, \*Tiff, \*.PDF and bitmaps files included on this collection with data are an-integral part of this design/models and the resale of this data is strictly prohibited. All models and graphics can be used for commercial purposes only by owners who bought this collection. The sharing of collection is strictly prohibited unless that user has gotten authorization from WaldemarArt Design Studio. By downloading projects of WaldemarArt Design Studio from our site, you agree to the Terms and Conditions. EDITORIAL ROYALTY-FREE LICENSE





©2020 WaldemarArt Design Studio/GERMANY. All rights reserved. | <u>www.Waldemar-Art.com</u> All \*.C4d, \*.JPG, \*.FBX, \*.OBJ,