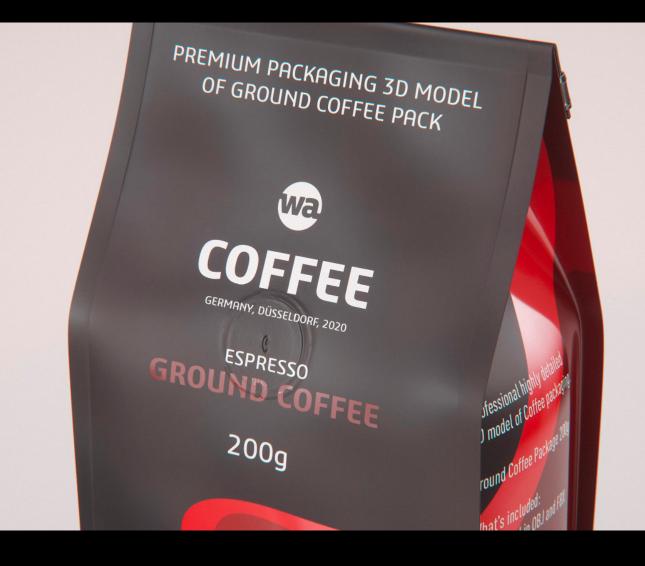

3D Scene (Wire)



FBX and OBJ file formats are compatible with software: All Autodesk programs, such as: Maya, 3D Max, Mudbox, AutoCAD, Inventor, MotionBuilder, Revit, Softimage, Alias etc.; ZBrush, MODO, 3D Coat, Adobe Photoshop, Keyshot, Rhinoceros, SketchUp, NewTek Lightwave, Vue xStream,

**Final Render** 

## Ground Coffee Plastic Bag 200g Product Id Model\_0000810

## What's Included:

- Packaging 3D Models in OBJ and FBX file formats
- Cinema 4D R16+ Scene File (.C4D)
- Textures with layered TIFF file and UV-Mesh (4000x4000pix 300dpi), HDRI, Materials
- UV layout
- Renders, PDF readme

Note: you should have Octane Render 3.x get installed to render Cinema 4D scene file













©2020 WaldemarArt Design Studio/GERMANY. All rights reserved. 1 <u>www.Waldemar-Art.com</u> All \*.C4d, \*.JPG, \*.FBX, \*.OBJ, \*.Ai, \*Tiff, \*.PDF and bitmaps files included on this collection with data are an-integral part of this design/models and the resale of this data is strictly prohibited. All models and graphics can be used for commercial purposes only by owners who bought this collection. The sharing of collection is strictly prohibited unless that user has gotten authorization from WaldemarArt Design Studio. By downloading projects of WaldemarArt Design Studio from our site, you agree to the Terms and Conditions. EDITORIAL ROYALTY-FREE LICENSE





©2020 WaldemarArt Design Studio/GERMANY. All rights reserved. | <u>www.Waldemar-Art.com</u> All \*.C4d, \*.JPG, \*.FBX,