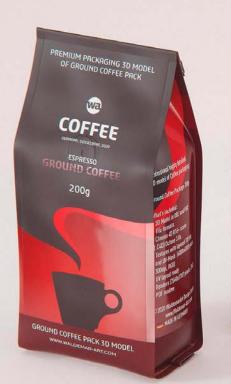

## Ground Coffee Plastic Bag 200g Product Id Model\_0000810

## What's Included:

- Packaging 3D Models in OBJ and FBX file formats
- Cinema 4D R16+ Scene File (.C4D)
- Textures with layered TIFF file and UV-Mesh (4000x4000pix 300dpi), HDRI, Materials
- UV layout
- Renders, PDF readme