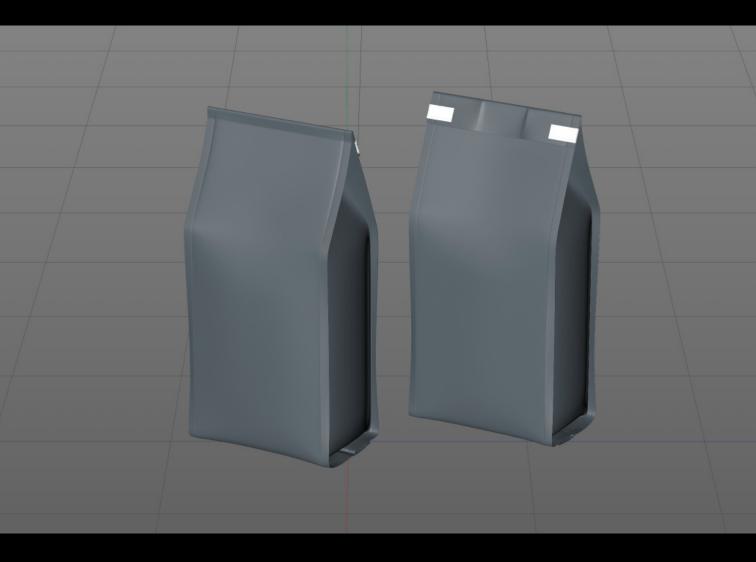

## Ground Coffee Plastic Bag 200g Product Id Model\_0000810

## What's Included:

- Packaging 3D Models in OBJ and FBX file formats
- Cinema 4D R16+ Scene File (.C4D)
- Textures with layered TIFF file and UV-Mesh (4000x4000pix 300dpi), HDRI, Materials
- UV layout
- Renders, PDF readme