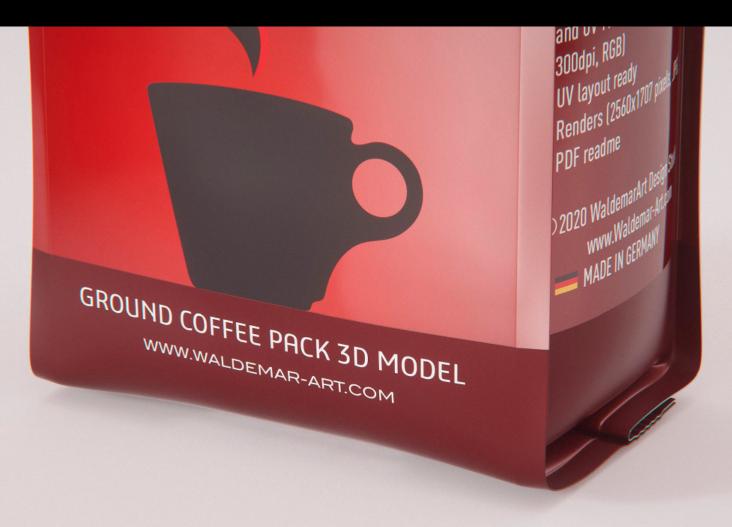

3D Scene (Wire)



FBX and OBJ file formats are compatible with software: All Autodesk programs, such as: Maya, 3D Max, Mudbox, AutoCAD, Inventor, MotionBuilder, Revit, Softimage, Alias etc.; ZBrush, MODO, 3D Coat, Adobe Photoshop, Keyshot, Rhinoceros, SketchUp, NewTek Lightwave, Vue xStream,

**Final Render** 

## Ground Coffee Plastic Bag 200g Product Id Model\_0000810

## What's Included:

- Packaging 3D Models in OBJ and FBX file formats
- Cinema 4D R16+ Scene File (.C4D)
- Textures with layered TIFF file and UV-Mesh (4000x4000pix 300dpi), HDRI, Materials
- UV layout
- Renders, PDF readme

Note: you should have Octane Render 3.x get installed to render Cinema 4D scene file













©2020 WaldemarArt Design Studio/GERMANY. All rights reserved. 1 <u>www.Waldemar-Art.com</u> All \*.C4d, \*.JPG, \*.FBX, \*.OBJ, \*.Ai, \*Tiff, \*.PDF and bitmaps files included on this collection with data are an-integral part of this design/models and the resale of this data is strictly prohibited. All models and graphics can be used for commercial purposes only by owners who bought this collection. The sharing of collection is strictly prohibited unless that user has gotten authorization from WaldemarArt Design Studio. By downloading projects of WaldemarArt Design Studio from our site, you agree to the Terms and Conditions. EDITORIAL ROYALTY-FREE LICENSE





©2020 WaldemarArt Design Studio/GERMANY. All rights reserved. | <u>www.Waldemar-Art.com</u> All \*.C4d, \*.JPG, \*.FBX, \*.O